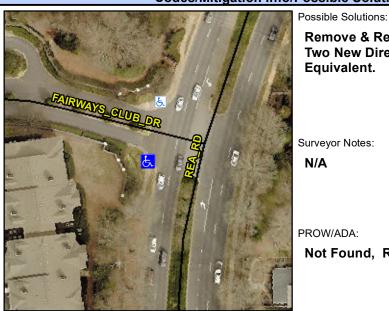

N/A No To N N/A

4.9

5.2

N/A

N/A N/A N/A

N/A

Good

Intersection ID: N/A Main Street: REA RD Cross Street: FAIRWAYS CLUB DR Location: SW **ADA ID: A1E02299FD7F** Ramp Type: PerpDiag Initial Pass/Fail: Fail **Overall Compliance: No** Severity Score: 33.75

**Codes/Mitigation Info/Possible Solution** 

**REA RD** 

None

## Field Measurements/Component Compliance

Street 1 Name Stop Condition-Street 2 Street 2 Name **FAIRWAYS CLUB DR** Stop Condition-Street 1 StopSign

Remove & Replace Curb Ramp With Two New Directional Ramps or Equivalent.