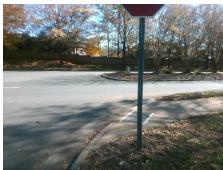

N/A No To N N/A

4.9

5.2

N/A

N/A N/A N/A

N/A

Good

Intersection ID: N/A Main Street: REA RD Cross Street: FAIRWAYS CLUB DR Location: SW **ADA ID: A1E02299FD7F** Ramp Type: PerpDiag Initial Pass/Fail: Fail **Overall Compliance: No** Severity Score: 33.75

## Field Measurements/Component Compliance

Street 1 Name Stop Condition-Street 2 Street 2 Name **FAIRWAYS CLUB DR** Stop Condition-Street 1 StopSign

Remove & Replace Curb Ramp With Two New Directional Ramps or Equivalent.