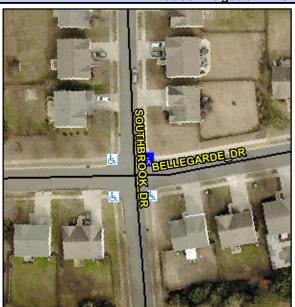

## Access Compliance Report Public Rights-of-Way (Curb Ramps)

Intersection ID: 44172 Main Street: SOUTHBROOK\_DR Cross Street: BELLEGARDE\_DR Location: NE
ADA ID: A1EC4BD1490E Ramp Type: PerpDiag Initial Pass/Fail: Fail Overall Compliance: No Severity Score: 10