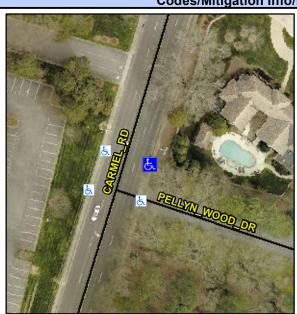

## Access Compliance Report Public Rights-of-Way (Curb Ramps)

Intersection ID: 21262 Main Street: CARMEL\_RD Cross Street: PELLYN\_WOOD\_DR Location: NE

ADA ID: A1EDB0032D92 Ramp Type: PerpDiag Initial Pass/Fail: Fail Overall Compliance: No Severity Score: 37.5

## Field Measurements/Component Compliance

Street 1 Name Stop Condition-Street 2 Street 2 Name Stop Condition-Street 1 CARMEL RD None PELLYN WOOD RD

None

Possible Solutions:

Remove & Replace Curb Ramp With Two New Directional Ramps or Equivalent.