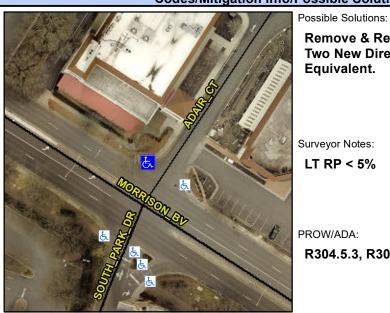

## **Access Compliance Report Public Rights-of-Way** (Curb Ramps)

Intersection ID: 19935 Main Street: MORRISON\_BV **Cross Street: ADAIR\_CT** Location: NE **Overall Compliance: No ADA ID: A1F19048AE3B** Ramp Type: ParaDiag Initial Pass/Fail: Fail **Severity Score:** 50

## Field Measurements/Component Compliance

Street 1 Name Stop Condition-Street 1 Street 2 Name Stop Condition-Street 2 **MORRISON BV** None **ADAIR CT** StopSign **Remove & Replace Curb Ramp With Two New Directional Ramps or** Equivalent.

LT RP < 5%

PROW/ADA:

R304.5.3, R304.3.2

Total Cost:

| Compliance Description |                      | Data  | Comp | Compliance Description      |       |
|------------------------|----------------------|-------|------|-----------------------------|-------|
| N/A                    | Ramp Length LT (in)  | 64.0  | N/A  | Ramp Length RT (in)         | 51.0  |
| Yes                    | Ramp Width LT (in)   | 54.0  | Yes  | Ramp Width RT (in)          | 67.0  |
| Yes                    | Ramp Slope LT (%)    | 4.9   | No   | Ramp Slope RT (%)           | 16.1  |
| No                     | Ramp XSlope LT (%)   | 14.9  | No   | Ramp XSlope RT (%)          | 7.3   |
| N/A                    | Landing Length (in)  | N/A   | N/A  | DWS Provided?               | N/A   |
| N/A                    | Landing Width (in)   | N/A   | N/A  | DWS Contrast?               | N/A   |
| N/A                    | Landing Slope (%)    | N/A   | N/A  | DWS Length (in)             | N/A   |
| N/A                    | Landing X Slope (%)  | N/A   | N/A  | DWS Full Width?             | N/A   |
| N/A                    | Landing Curb? (Y/N)  | N/A   | N/A  | DWS Offset (in)             | N/A   |
| N/A                    | Shared Landing?      | N/A   |      |                             |       |
| N/A                    | Gutter Ponding?      | N/A   | N/A  | Gutter Slope (%)            | N/A   |
| N/A                    | Gutter Lip Ht (in)   | N/A   | N/A  | Gutter X Slope (%)          | N/A   |
| N/A                    | Painted X Walk1?     | No    | N/A  | Painted X Walk2?            | No    |
|                        | X Walk 1 Direction   | To SW |      | X Walk 2 Direction          | To SE |
| N/A                    | X Walk 1 Width (in)  | N/A   | N/A  | X Walk 2 Width (in)         | N/A   |
|                        | X Walk 1 Slope (%)   | 0.9   |      | X Walk 2 Slope (%)          | 0.9   |
|                        | X Walk 1 X Slope (%) | 3.7   |      | X Walk 2 X Slope (%)        | 1.9   |
| N/A                    | Ramp inside XWalk1?  | N/A   | N/A  | Ramp inside XWalk2?         | N/A   |
|                        | Road Slope (%)       | 3.8   | N/A  | Clear Space?                | N/A   |
|                        | Road X Slope (%)     | 0.2   | N/A  | Clear Space to XWalk (in)   | N/A   |
| N/A                    | Any Obstructions?    | N/A   | N/A  | Storm Grate/Utility Hazard? | N/A   |
|                        | Obstruction Type     |       |      | Storm Grate/Utility Type    |       |
|                        |                      | N/A   |      |                             | N/A   |
|                        |                      |       | Yes  | Surface Condition? (G/P)    | Good  |
|                        |                      |       | I    |                             |       |