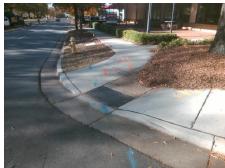

## **Access Compliance Report Public Rights-of-Way** (Curb Ramps)

Intersection ID: 19935 Main Street: MORRISON\_BV **Cross Street: ADAIR\_CT** Location: NE **Overall Compliance: No ADA ID: A1F19048AE3B** Ramp Type: ParaDiag Initial Pass/Fail: Fail **Severity Score:** 50

## Field Measurements/Component Compliance

Street 1 Name Stop Condition-Street 1 Street 2 Name Stop Condition-Street 2 **MORRISON BV** None **ADAIR CT** StopSign **Remove & Replace Curb Ramp With Two New Directional Ramps or** Equivalent.

LT RP < 5%

PROW/ADA:

R304.5.3, R304.3.2

Total Cost:

| Compliance Description |                      | Data  | Comp | Compliance Description      |       |
|------------------------|----------------------|-------|------|-----------------------------|-------|
| N/A                    | Ramp Length LT (in)  | 64.0  | N/A  | Ramp Length RT (in)         | 51.0  |
| Yes                    | Ramp Width LT (in)   | 54.0  | Yes  | Ramp Width RT (in)          | 67.0  |
| Yes                    | Ramp Slope LT (%)    | 4.9   | No   | Ramp Slope RT (%)           | 16.1  |
| No                     | Ramp XSlope LT (%)   | 14.9  | No   | Ramp XSlope RT (%)          | 7.3   |
| N/A                    | Landing Length (in)  | N/A   | N/A  | DWS Provided?               | N/A   |
| N/A                    | Landing Width (in)   | N/A   | N/A  | DWS Contrast?               | N/A   |
| N/A                    | Landing Slope (%)    | N/A   | N/A  | DWS Length (in)             | N/A   |
| N/A                    | Landing X Slope (%)  | N/A   | N/A  | DWS Full Width?             | N/A   |
| N/A                    | Landing Curb? (Y/N)  | N/A   | N/A  | DWS Offset (in)             | N/A   |
| N/A                    | Shared Landing?      | N/A   |      |                             |       |
| N/A                    | Gutter Ponding?      | N/A   | N/A  | Gutter Slope (%)            | N/A   |
| N/A                    | Gutter Lip Ht (in)   | N/A   | N/A  | Gutter X Slope (%)          | N/A   |
| N/A                    | Painted X Walk1?     | No    | N/A  | Painted X Walk2?            | No    |
|                        | X Walk 1 Direction   | To SW |      | X Walk 2 Direction          | To SE |
| N/A                    | X Walk 1 Width (in)  | N/A   | N/A  | X Walk 2 Width (in)         | N/A   |
|                        | X Walk 1 Slope (%)   | 0.9   |      | X Walk 2 Slope (%)          | 0.9   |
|                        | X Walk 1 X Slope (%) | 3.7   |      | X Walk 2 X Slope (%)        | 1.9   |
| N/A                    | Ramp inside XWalk1?  | N/A   | N/A  | Ramp inside XWalk2?         | N/A   |
|                        | Road Slope (%)       | 3.8   | N/A  | Clear Space?                | N/A   |
|                        | Road X Slope (%)     | 0.2   | N/A  | Clear Space to XWalk (in)   | N/A   |
| N/A                    | Any Obstructions?    | N/A   | N/A  | Storm Grate/Utility Hazard? | N/A   |
|                        | Obstruction Type     |       |      | Storm Grate/Utility Type    |       |
|                        |                      | N/A   |      |                             | N/A   |
|                        |                      |       | Yes  | Surface Condition? (G/P)    | Good  |
|                        |                      |       | I    |                             |       |