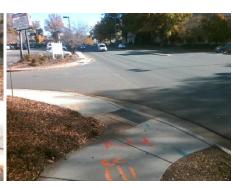

## **Access Compliance Report Public Rights-of-Way** (Curb Ramps)

Intersection ID: 19935 Main Street: MORRISON\_BV **Cross Street: ADAIR\_CT** Location: NE **Overall Compliance: No ADA ID: A1F19048AE3B** Ramp Type: ParaDiag Initial Pass/Fail: Fail **Severity Score:** 50

## Field Measurements/Component Compliance

Street 1 Name Stop Condition-Street 1 Street 2 Name Stop Condition-Street 2 **MORRISON BV** None **ADAIR CT** StopSign **Remove & Replace Curb Ramp With Two New Directional Ramps or** Equivalent.

LT RP < 5%

PROW/ADA:

R304.5.3, R304.3.2

Total Cost:

| Compliance Description |                      | Data  | Comp | Compliance Description      |       |
|------------------------|----------------------|-------|------|-----------------------------|-------|
| N/A                    | Ramp Length LT (in)  | 64.0  | N/A  | Ramp Length RT (in)         | 51.0  |
| Yes                    | Ramp Width LT (in)   | 54.0  | Yes  | Ramp Width RT (in)          | 67.0  |
| Yes                    | Ramp Slope LT (%)    | 4.9   | No   | Ramp Slope RT (%)           | 16.1  |
| No                     | Ramp XSlope LT (%)   | 14.9  | No   | Ramp XSlope RT (%)          | 7.3   |
| N/A                    | Landing Length (in)  | N/A   | N/A  | DWS Provided?               | N/A   |
| N/A                    | Landing Width (in)   | N/A   | N/A  | DWS Contrast?               | N/A   |
| N/A                    | Landing Slope (%)    | N/A   | N/A  | DWS Length (in)             | N/A   |
| N/A                    | Landing X Slope (%)  | N/A   | N/A  | DWS Full Width?             | N/A   |
| N/A                    | Landing Curb? (Y/N)  | N/A   | N/A  | DWS Offset (in)             | N/A   |
| N/A                    | Shared Landing?      | N/A   |      |                             |       |
| N/A                    | Gutter Ponding?      | N/A   | N/A  | Gutter Slope (%)            | N/A   |
| N/A                    | Gutter Lip Ht (in)   | N/A   | N/A  | Gutter X Slope (%)          | N/A   |
| N/A                    | Painted X Walk1?     | No    | N/A  | Painted X Walk2?            | No    |
|                        | X Walk 1 Direction   | To SW |      | X Walk 2 Direction          | To SE |
| N/A                    | X Walk 1 Width (in)  | N/A   | N/A  | X Walk 2 Width (in)         | N/A   |
|                        | X Walk 1 Slope (%)   | 0.9   |      | X Walk 2 Slope (%)          | 0.9   |
|                        | X Walk 1 X Slope (%) | 3.7   |      | X Walk 2 X Slope (%)        | 1.9   |
| N/A                    | Ramp inside XWalk1?  | N/A   | N/A  | Ramp inside XWalk2?         | N/A   |
|                        | Road Slope (%)       | 3.8   | N/A  | Clear Space?                | N/A   |
|                        | Road X Slope (%)     | 0.2   | N/A  | Clear Space to XWalk (in)   | N/A   |
| N/A                    | Any Obstructions?    | N/A   | N/A  | Storm Grate/Utility Hazard? | N/A   |
|                        | Obstruction Type     |       |      | Storm Grate/Utility Type    |       |
|                        |                      | N/A   |      |                             | N/A   |
|                        |                      |       | Yes  | Surface Condition? (G/P)    | Good  |
|                        |                      |       | I    |                             |       |