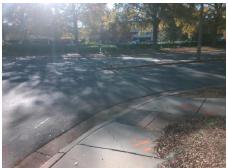

## **Access Compliance Report Public Rights-of-Way** (Curb Ramps)

Intersection ID: 19935 Main Street: MORRISON\_BV **Cross Street: ADAIR\_CT** Location: NE **Overall Compliance: No ADA ID: A1F19048AE3B** Ramp Type: ParaDiag Initial Pass/Fail: Fail **Severity Score:** 50

## Field Measurements/Component Compliance

Street 1 Name Stop Condition-Street 1 Street 2 Name Stop Condition-Street 2 **MORRISON BV** None **ADAIR CT** StopSign **Remove & Replace Curb Ramp With Two New Directional Ramps or** Equivalent.

LT RP < 5%

PROW/ADA:

R304.5.3, R304.3.2

Total Cost:

| Compliance Description |                      | Data  | Comp | Compliance Description      |       |
|------------------------|----------------------|-------|------|-----------------------------|-------|
| N/A                    | Ramp Length LT (in)  | 64.0  | N/A  | Ramp Length RT (in)         | 51.0  |
| Yes                    | Ramp Width LT (in)   | 54.0  | Yes  | Ramp Width RT (in)          | 67.0  |
| Yes                    | Ramp Slope LT (%)    | 4.9   | No   | Ramp Slope RT (%)           | 16.1  |
| No                     | Ramp XSlope LT (%)   | 14.9  | No   | Ramp XSlope RT (%)          | 7.3   |
| N/A                    | Landing Length (in)  | N/A   | N/A  | DWS Provided?               | N/A   |
| N/A                    | Landing Width (in)   | N/A   | N/A  | DWS Contrast?               | N/A   |
| N/A                    | Landing Slope (%)    | N/A   | N/A  | DWS Length (in)             | N/A   |
| N/A                    | Landing X Slope (%)  | N/A   | N/A  | DWS Full Width?             | N/A   |
| N/A                    | Landing Curb? (Y/N)  | N/A   | N/A  | DWS Offset (in)             | N/A   |
| N/A                    | Shared Landing?      | N/A   |      |                             |       |
| N/A                    | Gutter Ponding?      | N/A   | N/A  | Gutter Slope (%)            | N/A   |
| N/A                    | Gutter Lip Ht (in)   | N/A   | N/A  | Gutter X Slope (%)          | N/A   |
| N/A                    | Painted X Walk1?     | No    | N/A  | Painted X Walk2?            | No    |
|                        | X Walk 1 Direction   | To SW |      | X Walk 2 Direction          | To SE |
| N/A                    | X Walk 1 Width (in)  | N/A   | N/A  | X Walk 2 Width (in)         | N/A   |
|                        | X Walk 1 Slope (%)   | 0.9   |      | X Walk 2 Slope (%)          | 0.9   |
|                        | X Walk 1 X Slope (%) | 3.7   |      | X Walk 2 X Slope (%)        | 1.9   |
| N/A                    | Ramp inside XWalk1?  | N/A   | N/A  | Ramp inside XWalk2?         | N/A   |
|                        | Road Slope (%)       | 3.8   | N/A  | Clear Space?                | N/A   |
|                        | Road X Slope (%)     | 0.2   | N/A  | Clear Space to XWalk (in)   | N/A   |
| N/A                    | Any Obstructions?    | N/A   | N/A  | Storm Grate/Utility Hazard? | N/A   |
|                        | Obstruction Type     |       |      | Storm Grate/Utility Type    |       |
|                        |                      | N/A   |      |                             | N/A   |
|                        |                      |       | Yes  | Surface Condition? (G/P)    | Good  |
|                        |                      |       | I    |                             |       |