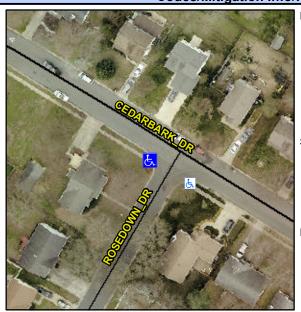

## Access Compliance Report Public Rights-of-Way (Curb Ramps)

Intersection ID: 18809 Main Street: CEDARBARK\_DR Cross Street: ROSEDOWN\_DR Location: W

ADA ID: A1F4A18E7CFC Ramp Type: PerpDiag Initial Pass/Fail: Fail Overall Compliance: No Severity Score: 12.5

## Field Measurements/Component Compliance

Street 1 Name
Stop Condition-Street 2
Street 2 Name
Stop Condition-Street 1

ROSEDOWN DR StopSign CEDARBARK DR None Possible Solutions:

Remove & Replace Curb Ramp With Two New Directional Ramps or Equivalent.