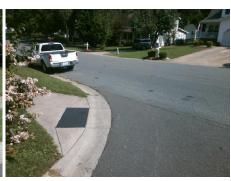

## Access Compliance Report Public Rights-of-Way (Curb Ramps)

Intersection ID: 18809 Main Street: CEDARBARK\_DR Cross Street: ROSEDOWN\_DR Location: W

ADA ID: A1F4A18E7CFC Ramp Type: PerpDiag Initial Pass/Fail: Fail Overall Compliance: No Severity Score: 12.5

## Field Measurements/Component Compliance

Street 1 Name
Stop Condition-Street 2
Street 2 Name
Stop Condition-Street 1

ROSEDOWN DR StopSign CEDARBARK DR None Possible Solutions:

Remove & Replace Curb Ramp With Two New Directional Ramps or Equivalent.

Surveyor Notes:

N/A

PROW/ADA:

Not Found, R304.5.3

Total Cost: \$ 3200.00

| Field Measurements/Component Compliance |                       |       |                        |                             |       |
|-----------------------------------------|-----------------------|-------|------------------------|-----------------------------|-------|
| Compliance Description                  |                       | Data  | Compliance Description |                             | Data  |
| N/A                                     | Ramp Length (in)      | 36.0  | Yes                    | Ramp Slope (%)              | 5.1   |
| Yes                                     | Ramp Width (in)       | 48.0  | No                     | Ramp XSlope (%)             | 6.0   |
| N/A                                     | Flare Type LT         | N/A   | N/A                    | Flare Type RT               | N/A   |
| N/A                                     | Flare Slope LT (%)    | N/A   | N/A                    | Flare Slope RT (%)          | N/A   |
| N/A                                     | Flare Traversable LT? | N/A   | N/A                    | Flare Traversable RT?       | N/A   |
| N/A                                     | Landing Length (in)   | N/A   | N/A                    | DWS Provided?               | N/A   |
| N/A                                     | Landing Width (in)    | N/A   | N/A                    | DWS Contrast?               | N/A   |
| N/A                                     | Landing Slope (%)     | N/A   | N/A                    | DWS Length (in)             | N/A   |
| N/A                                     | Landing X Slope (%)   | N/A   | N/A                    | DWS Full Width?             | N/A   |
| N/A                                     | Landing Curb? (Y/N)   | N/A   | N/A                    | DWS Offset (in)             | N/A   |
| N/A                                     | Shared Landing?       | N/A   |                        |                             |       |
| N/A                                     | Gutter Ponding?       | N/A   | N/A                    | Gutter Slope (%)            | N/A   |
| N/A                                     | Gutter Lip Ht (in)    | N/A   | N/A                    | Gutter X Slope (%)          | N/A   |
| N/A                                     | Painted X Walk1?      | No    | N/A                    | Painted X Walk2?            | No    |
|                                         | X Walk 1 Direction    | To SE |                        | X Walk 2 Direction          | To NE |
| N/A                                     | X Walk 1 Width (in)   | N/A   | N/A                    | X Walk 2 Width (in)         | N/A   |
|                                         | X Walk 1 Slope (%)    | 8.0   |                        | X Walk 2 Slope (%)          | 4.1   |
|                                         | X Walk 1 X Slope (%)  | 1.0   |                        | X Walk 2 X Slope (%)        | 8.2   |
| N/A                                     | Ramp inside XWalk1?   | N/A   | N/A                    | Ramp inside XWalk2?         | N/A   |
|                                         | Road Slope (%)        | 6.1   | N/A                    | Clear Space?                | N/A   |
|                                         | Road X Slope (%)      | 4.8   | N/A                    | Clear Space to XWalk (in)   | N/A   |
| N/A                                     | Any Obstructions?     | N/A   | N/A                    | Storm Grate/Utility Hazard? | N/A   |
|                                         | Obstruction Type      |       | l                      | Storm Grate/Utility Type    |       |
|                                         |                       | N/A   |                        |                             | N/A   |