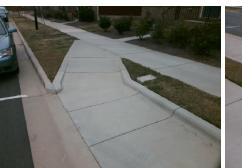

Codes/Mitigation Info/Possible Solution

Street 1 Name POTOMAC RIVER PY
Stop Condition-Street 2 None
Street 2 Name N/A
Stop Condition-Street 1 N/A

| Possible Solutions:           |   |
|-------------------------------|---|
| Remove & Replace Entire Ramp. | ı |
|                               | • |
|                               | 1 |
|                               | ı |
|                               | ı |
|                               | ı |
| Surveyor Notes:               | ı |
| N/A                           | ı |
|                               |   |
|                               |   |
| PROW/ADA:                     |   |
|                               |   |
| Not Found, R304.2.2           | ' |
|                               |   |
|                               |   |
|                               | , |
|                               |   |

Total Cost:

1850.00

| Field Measurements/Component Compliance |                       |      |      |                             |      |  |  |
|-----------------------------------------|-----------------------|------|------|-----------------------------|------|--|--|
| Comp                                    | liance Description    | Data | Comp | liance Description          | Data |  |  |
| N/A                                     | Ramp Length (in)      | 78.0 | No   | Ramp Slope (%)              | 8.6  |  |  |
| Yes                                     | Ramp Width (in)       | 56.0 | Yes  | Ramp XSlope (%)             | 0.3  |  |  |
| N/A                                     | Flare Type LT         | N/A  | N/A  | Flare Type RT               | N/A  |  |  |
| N/A                                     | Flare Slope LT (%)    | N/A  | N/A  | Flare Slope RT (%)          | N/A  |  |  |
| N/A                                     | Flare Traversable LT? | No   | N/A  | Flare Traversable RT?       | No   |  |  |
| N/A                                     | Landing Length (in)   | N/A  | N/A  | DWS Provided?               | N/A  |  |  |
| N/A                                     | Landing Width (in)    | N/A  | N/A  | DWS Contrast?               | N/A  |  |  |
| N/A                                     | Landing Slope (%)     | N/A  | N/A  | DWS Length (in)             | N/A  |  |  |
| N/A                                     | Landing X Slope (%)   | N/A  | N/A  | DWS Full Width?             | N/A  |  |  |
| N/A                                     | Landing Curb? (Y/N)   | N/A  | N/A  | DWS Offset (in)             | N/A  |  |  |
| N/A                                     | Shared Landing?       | N/A  |      |                             |      |  |  |
| N/A                                     | Gutter Ponding?       | N/A  | N/A  | Gutter Slope (%)            | N/A  |  |  |
| N/A                                     | Gutter Lip Ht (in)    | N/A  | N/A  | Gutter X Slope (%)          | N/A  |  |  |
| N/A                                     | Painted X Walk1?      | No   | N/A  | Painted X Walk2?            | N/A  |  |  |
|                                         | X Walk 1 Direction    | To E |      | X Walk 2 Direction          | N/A  |  |  |
| N/A                                     | X Walk 1 Width (in)   | N/A  | N/A  | X Walk 2 Width (in)         | N/A  |  |  |
|                                         | X Walk 1 Slope (%)    | 0.9  |      | X Walk 2 Slope (%)          | N/A  |  |  |
|                                         | X Walk 1 X Slope (%)  | 2.3  |      | X Walk 2 X Slope (%)        | N/A  |  |  |
| N/A                                     | Ramp inside XWalk1?   | N/A  | N/A  | Ramp inside XWalk2?         | N/A  |  |  |
|                                         | Road Slope (%)        | N/A  | N/A  | Clear Space?                | N/A  |  |  |
|                                         | Road X Slope (%)      | N/A  | N/A  | Clear Space to XWalk (in)   | N/A  |  |  |
| N/A                                     | Any Obstructions?     | N/A  | N/A  | Storm Grate/Utility Hazard? | N/A  |  |  |
|                                         | Obstruction Type      |      |      | Storm Grate/Utility Type    |      |  |  |
|                                         |                       | N/A  |      |                             | N/A  |  |  |
|                                         |                       |      | Yes  | Surface Condition? (G/P)    | Good |  |  |