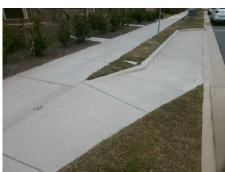

Codes/Mitigation Info/Possible Solution

Street 1 Name POTOMAC RIVER PY
Stop Condition-Street 2 None
Street 2 Name N/A
Stop Condition-Street 1 N/A

| Possible Solutions:           |   |
|-------------------------------|---|
| Remove & Replace Entire Ramp. | ı |
|                               | • |
|                               | 1 |
|                               | ı |
|                               | ı |
|                               | ı |
| Surveyor Notes:               | ı |
| N/A                           | ı |
|                               |   |
|                               |   |
| PROW/ADA:                     |   |
|                               |   |
| Not Found, R304.2.2           | ' |
|                               |   |
|                               |   |
|                               | , |
|                               |   |

Total Cost:

1850.00

| Field Measurements/Component Compliance |                       |      |      |                             |      |  |  |
|-----------------------------------------|-----------------------|------|------|-----------------------------|------|--|--|
| Comp                                    | liance Description    | Data | Comp | liance Description          | Data |  |  |
| N/A                                     | Ramp Length (in)      | 78.0 | No   | Ramp Slope (%)              | 8.6  |  |  |
| Yes                                     | Ramp Width (in)       | 56.0 | Yes  | Ramp XSlope (%)             | 0.3  |  |  |
| N/A                                     | Flare Type LT         | N/A  | N/A  | Flare Type RT               | N/A  |  |  |
| N/A                                     | Flare Slope LT (%)    | N/A  | N/A  | Flare Slope RT (%)          | N/A  |  |  |
| N/A                                     | Flare Traversable LT? | No   | N/A  | Flare Traversable RT?       | No   |  |  |
| N/A                                     | Landing Length (in)   | N/A  | N/A  | DWS Provided?               | N/A  |  |  |
| N/A                                     | Landing Width (in)    | N/A  | N/A  | DWS Contrast?               | N/A  |  |  |
| N/A                                     | Landing Slope (%)     | N/A  | N/A  | DWS Length (in)             | N/A  |  |  |
| N/A                                     | Landing X Slope (%)   | N/A  | N/A  | DWS Full Width?             | N/A  |  |  |
| N/A                                     | Landing Curb? (Y/N)   | N/A  | N/A  | DWS Offset (in)             | N/A  |  |  |
| N/A                                     | Shared Landing?       | N/A  |      |                             |      |  |  |
| N/A                                     | Gutter Ponding?       | N/A  | N/A  | Gutter Slope (%)            | N/A  |  |  |
| N/A                                     | Gutter Lip Ht (in)    | N/A  | N/A  | Gutter X Slope (%)          | N/A  |  |  |
| N/A                                     | Painted X Walk1?      | No   | N/A  | Painted X Walk2?            | N/A  |  |  |
|                                         | X Walk 1 Direction    | To E |      | X Walk 2 Direction          | N/A  |  |  |
| N/A                                     | X Walk 1 Width (in)   | N/A  | N/A  | X Walk 2 Width (in)         | N/A  |  |  |
|                                         | X Walk 1 Slope (%)    | 0.9  |      | X Walk 2 Slope (%)          | N/A  |  |  |
|                                         | X Walk 1 X Slope (%)  | 2.3  |      | X Walk 2 X Slope (%)        | N/A  |  |  |
| N/A                                     | Ramp inside XWalk1?   | N/A  | N/A  | Ramp inside XWalk2?         | N/A  |  |  |
|                                         | Road Slope (%)        | N/A  | N/A  | Clear Space?                | N/A  |  |  |
|                                         | Road X Slope (%)      | N/A  | N/A  | Clear Space to XWalk (in)   | N/A  |  |  |
| N/A                                     | Any Obstructions?     | N/A  | N/A  | Storm Grate/Utility Hazard? | N/A  |  |  |
|                                         | Obstruction Type      |      |      | Storm Grate/Utility Type    |      |  |  |
|                                         |                       | N/A  |      |                             | N/A  |  |  |
|                                         |                       |      | Yes  | Surface Condition? (G/P)    | Good |  |  |