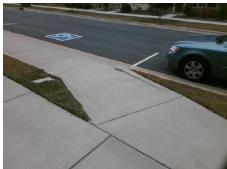

Codes/Mitigation Info/Possible Solution

Street 1 Name POTOMAC RIVER PY
Stop Condition-Street 2 None
Street 2 Name N/A
Stop Condition-Street 1 N/A

| Possible Solutions:           |   |
|-------------------------------|---|
| Remove & Replace Entire Ramp. | ı |
|                               | • |
|                               | 1 |
|                               | ı |
|                               | ı |
|                               | ı |
| Surveyor Notes:               | ı |
| N/A                           | ı |
|                               |   |
|                               |   |
| PROW/ADA:                     |   |
|                               |   |
| Not Found, R304.2.2           | ' |
|                               |   |
|                               |   |
|                               | , |
|                               |   |

Total Cost:

1850.00

| Field Measurements/Component Compliance |                       |      |      |                             |      |  |  |
|-----------------------------------------|-----------------------|------|------|-----------------------------|------|--|--|
| Comp                                    | liance Description    | Data | Comp | liance Description          | Data |  |  |
| N/A                                     | Ramp Length (in)      | 78.0 | No   | Ramp Slope (%)              | 8.6  |  |  |
| Yes                                     | Ramp Width (in)       | 56.0 | Yes  | Ramp XSlope (%)             | 0.3  |  |  |
| N/A                                     | Flare Type LT         | N/A  | N/A  | Flare Type RT               | N/A  |  |  |
| N/A                                     | Flare Slope LT (%)    | N/A  | N/A  | Flare Slope RT (%)          | N/A  |  |  |
| N/A                                     | Flare Traversable LT? | No   | N/A  | Flare Traversable RT?       | No   |  |  |
| N/A                                     | Landing Length (in)   | N/A  | N/A  | DWS Provided?               | N/A  |  |  |
| N/A                                     | Landing Width (in)    | N/A  | N/A  | DWS Contrast?               | N/A  |  |  |
| N/A                                     | Landing Slope (%)     | N/A  | N/A  | DWS Length (in)             | N/A  |  |  |
| N/A                                     | Landing X Slope (%)   | N/A  | N/A  | DWS Full Width?             | N/A  |  |  |
| N/A                                     | Landing Curb? (Y/N)   | N/A  | N/A  | DWS Offset (in)             | N/A  |  |  |
| N/A                                     | Shared Landing?       | N/A  |      |                             |      |  |  |
| N/A                                     | Gutter Ponding?       | N/A  | N/A  | Gutter Slope (%)            | N/A  |  |  |
| N/A                                     | Gutter Lip Ht (in)    | N/A  | N/A  | Gutter X Slope (%)          | N/A  |  |  |
| N/A                                     | Painted X Walk1?      | No   | N/A  | Painted X Walk2?            | N/A  |  |  |
|                                         | X Walk 1 Direction    | To E |      | X Walk 2 Direction          | N/A  |  |  |
| N/A                                     | X Walk 1 Width (in)   | N/A  | N/A  | X Walk 2 Width (in)         | N/A  |  |  |
|                                         | X Walk 1 Slope (%)    | 0.9  |      | X Walk 2 Slope (%)          | N/A  |  |  |
|                                         | X Walk 1 X Slope (%)  | 2.3  |      | X Walk 2 X Slope (%)        | N/A  |  |  |
| N/A                                     | Ramp inside XWalk1?   | N/A  | N/A  | Ramp inside XWalk2?         | N/A  |  |  |
|                                         | Road Slope (%)        | N/A  | N/A  | Clear Space?                | N/A  |  |  |
|                                         | Road X Slope (%)      | N/A  | N/A  | Clear Space to XWalk (in)   | N/A  |  |  |
| N/A                                     | Any Obstructions?     | N/A  | N/A  | Storm Grate/Utility Hazard? | N/A  |  |  |
|                                         | Obstruction Type      |      |      | Storm Grate/Utility Type    |      |  |  |
|                                         |                       | N/A  |      |                             | N/A  |  |  |
|                                         |                       |      | Yes  | Surface Condition? (G/P)    | Good |  |  |