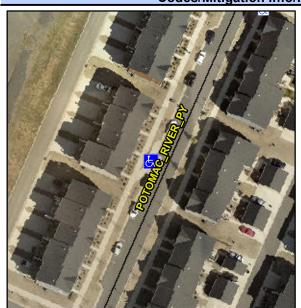

## Access Compliance Report Public Rights-of-Way (Curb Ramps)

Intersection ID: 10034789Main Street: POTOMAC\_RIVER\_PYCross Street: N/ALocation: WADA ID: A1F52EA16398Ramp Type: PerpInitial Pass/Fail: FailOverall Compliance: NoSeverity Score: 12.5

Codes/Mitigation Info/Possible Solution

Street 1 Name POTOMAC RIVER PY
Stop Condition-Street 2 None
Street 2 Name N/A
Stop Condition-Street 1 N/A

| Possible Solutions:           |   |
|-------------------------------|---|
| Remove & Replace Entire Ramp. | ı |
|                               | • |
|                               | 1 |
|                               | ı |
|                               | ı |
|                               | ı |
| Surveyor Notes:               | ı |
| N/A                           | ı |
|                               |   |
|                               |   |
| PROW/ADA:                     |   |
|                               |   |
| Not Found, R304.2.2           | ' |
|                               |   |
|                               |   |
|                               | , |
|                               |   |