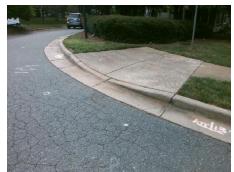

## Field Measurements/Component Compliance

Street 1 Name
SAGEWOOD PL
Stop Condition-Street 2
StopSign
Street 2 Name
N/A
Stop Condition-Street 1
N/A

Possible Solutions:

Remove & Replace Entire Ramp.

Surveyor Notes:

N/A

PROW/ADA:

R304.5.1, R304.5.3

Total Cost: \$ 1850.00

Compliance Description Data Compliance Description Data Yes Ramp Slope (%) N/A Ramp Length (in) 48.0 5.4 No Ramp XSlope (%) No Ramp Width (in) 39.0 10.4 N/A Flare Type LT N/A N/A Flare Type RT N/A N/A N/A N/A Flare Slope RT (%) N/A Flare Slope LT (%) N/A Flare Traversable LT? N/A N/A Flare Traversable RT? N/A N/A N/A N/A DWS Provided? N/A Landing Length (in) N/A Landing Width (in) N/A N/A **DWS Contrast?** N/A N/A N/A N/A Landing Slope (%) DWS Length (in) N/A N/A Landing X Slope (%) N/A N/A DWS Full Width? N/A N/A Landing Curb? (Y/N) N/A N/A DWS Offset (in) N/A N/A N/A Shared Landing? N/A **Gutter Ponding?** N/A N/A Gutter Slope (%) N/A N/A Gutter Lip Ht (in) N/A N/A Gutter X Slope (%) N/A N/A Painted X Walk1? No N/A Painted X Walk2? N/A X Walk 1 Direction To N X Walk 2 Direction N/A N/A N/A X Walk 1 Width (in) N/A X Walk 2 Width (in) N/A X Walk 1 Slope (%) 3.5 X Walk 2 Slope (%) N/A X Walk 1 X Slope (%) 7.6 X Walk 2 X Slope (%) N/A N/A N/A N/A Ramp inside XWalk2? Ramp inside XWalk1? N/A Road Slope (%) N/A N/A Clear Space? N/A Road X Slope (%) N/A N/A Clear Space to XWalk (in) N/A N/A N/A Any Obstructions? N/A Storm Grate/Utility Hazard? N/A **Obstruction Type** Storm Grate/Utility Type N/A N/A Yes Surface Condition? (G/P) Good