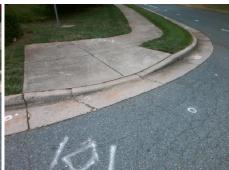

## Field Measurements/Component Compliance

Street 1 Name
SAGEWOOD PL
Stop Condition-Street 2
StopSign
Street 2 Name
N/A
Stop Condition-Street 1
N/A

Possible Solutions:

Remove & Replace Entire Ramp.

Surveyor Notes:

N/A

PROW/ADA:

R304.5.1, R304.5.3

Total Cost: \$ 1850.00

Compliance Description Data Compliance Description Data Yes Ramp Slope (%) N/A Ramp Length (in) 48.0 5.4 No Ramp XSlope (%) No Ramp Width (in) 39.0 10.4 N/A Flare Type LT N/A N/A Flare Type RT N/A N/A N/A N/A Flare Slope RT (%) N/A Flare Slope LT (%) N/A Flare Traversable LT? N/A N/A Flare Traversable RT? N/A N/A N/A N/A DWS Provided? N/A Landing Length (in) N/A Landing Width (in) N/A N/A **DWS Contrast?** N/A N/A N/A N/A Landing Slope (%) DWS Length (in) N/A N/A Landing X Slope (%) N/A N/A DWS Full Width? N/A N/A Landing Curb? (Y/N) N/A N/A DWS Offset (in) N/A N/A N/A Shared Landing? N/A **Gutter Ponding?** N/A N/A Gutter Slope (%) N/A N/A Gutter Lip Ht (in) N/A N/A Gutter X Slope (%) N/A N/A Painted X Walk1? No N/A Painted X Walk2? N/A X Walk 1 Direction To N X Walk 2 Direction N/A N/A N/A X Walk 1 Width (in) N/A X Walk 2 Width (in) N/A X Walk 1 Slope (%) 3.5 X Walk 2 Slope (%) N/A X Walk 1 X Slope (%) 7.6 X Walk 2 X Slope (%) N/A N/A N/A N/A Ramp inside XWalk2? Ramp inside XWalk1? N/A Road Slope (%) N/A N/A Clear Space? N/A Road X Slope (%) N/A N/A Clear Space to XWalk (in) N/A N/A N/A Any Obstructions? N/A Storm Grate/Utility Hazard? N/A **Obstruction Type** Storm Grate/Utility Type N/A N/A Yes Surface Condition? (G/P) Good