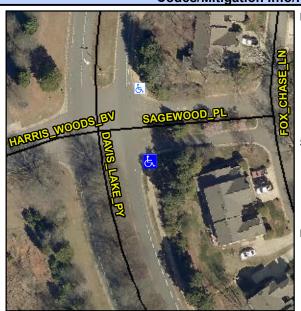

## Access Compliance Report Public Rights-of-Way (Curb Ramps)

Intersection ID: 4147 Main Street: DAVIS\_LAKE\_PY Cross Street: SAGEWOOD\_PL Location: SE

ADA ID: A1FBF8B6EB7D Ramp Type: Perp Initial Pass/Fail: Fail Overall Compliance: No Severity Score: 33.75