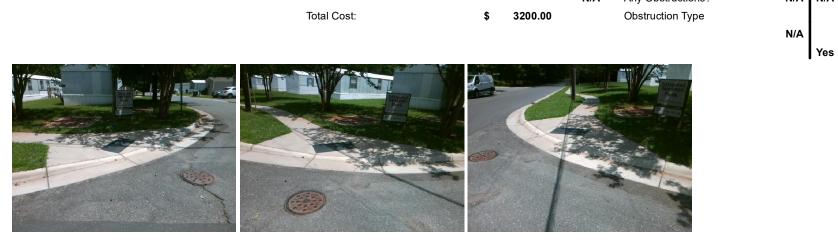

## Access Compliance Report Public Rights-of-Way (Curb Ramps)

| Intersection ID: 4865                   | Main Street: HENDERSON_CR |                                             |         | Cross Street: CRYSTAL_CREST_WY                 |                       |      |                             | Location:                   | NW    |
|-----------------------------------------|---------------------------|---------------------------------------------|---------|------------------------------------------------|-----------------------|------|-----------------------------|-----------------------------|-------|
| ADA ID: A1FE42ABD7B1                    | 1 Ramp Type: PerpDiag     |                                             |         | Initial Pass/Fail: Fail Overall Compliance: No |                       |      |                             | o Severity Score:           | 26.25 |
| Codes/Mitigation Info/Possible Solution |                           |                                             |         | Field Measurements/Component Compliance        |                       |      |                             |                             |       |
|                                         |                           | Possible Solutions:                         |         | Compliance Description                         |                       |      | Data Compliance Description |                             | Data  |
|                                         |                           | Remove & Replace Curb Ramp                  | With    | N/A                                            | Ramp Length (in)      | 62.0 | No                          | Ramp Slope (%)              | 14.0  |
|                                         |                           | Two New Directional Ramps or<br>Equivalent. |         | Yes                                            | Ramp Width (in)       | 48.0 | No                          | Ramp XSlope (%)             | 3.9   |
|                                         |                           |                                             |         | N/A                                            | Flare Type LT         | N/A  | N/A                         | Flare Type RT               | N/A   |
|                                         |                           |                                             |         | N/A                                            | Flare Slope LT (%)    | N/A  | N/A                         | Flare Slope RT (%)          | N/A   |
| 6                                       |                           |                                             |         | N/A                                            | Flare Traversable LT? | N/A  | N/A                         | Flare Traversable RT?       | N/A   |
| 6                                       |                           |                                             |         | N/A                                            | Landing Length (in)   | N/A  | N/A                         | DWS Provided?               | N/A   |
|                                         |                           | Surveyor Notes:                             |         | N/A                                            | Landing Width (in)    | N/A  | N/A                         | DWS Contrast?               | N/A   |
| Alsm G.                                 |                           | N/A                                         |         | N/A                                            | Landing Slope (%)     | N/A  | N/A                         | DWS Length (in)             | N/A   |
|                                         |                           |                                             |         | N/A                                            | Landing X Slope (%)   | N/A  | N/A                         | DWS Full Width?             | N/A   |
| 402 C                                   |                           |                                             |         | N/A                                            | Landing Curb? (Y/N)   | N/A  | N/A                         | DWS Offset (in)             | N/A   |
|                                         |                           |                                             | N/A     | Shared Landing?                                | N/A                   |      |                             |                             |       |
| B B Bala                                | 186.                      | PROW/ADA:                                   |         | N/A                                            | Gutter Ponding?       | N/A  | N/A                         | Gutter Slope (%)            | N/A   |
|                                         | 1.40.28                   | Not Found, R304.2.2, R304.5.3               |         | N/A                                            | Gutter Lip Ht (in)    | N/A  | N/A                         | Gutter X Slope (%)          | N/A   |
|                                         |                           |                                             | N/A     | Painted X Walk1?                               | No                    | N/A  | Painted X Walk2?            | No                          |       |
|                                         |                           |                                             |         | X Walk 1 Direction                             | To SW                 |      | X Walk 2 Direction          | To SE                       |       |
|                                         |                           |                                             |         | N/A                                            | X Walk 1 Width (in)   | N/A  | N/A                         | X Walk 2 Width (in)         | N/A   |
| Street 1 Name                           | HENDERSON CR              |                                             |         |                                                | X Walk 1 Slope (%)    | 0.2  |                             | X Walk 2 Slope (%)          | 6.2   |
| Stop Condition-Street 2                 | None                      |                                             |         |                                                | X Walk 1 X Slope (%)  | 4.6  |                             | X Walk 2 X Slope (%)        | 0.5   |
| Street 2 Name                           | CRYSTAL CREST WY          |                                             |         | N/A                                            | Ramp inside XWalk1?   | N/A  | N/A                         | Ramp inside XWalk2?         | N/A   |
| Stop Condition-Street 1                 | StopSign                  |                                             |         |                                                | Road Slope (%)        | 1.2  | N/A                         | Clear Space?                | N/A   |
|                                         |                           |                                             |         |                                                | Road X Slope (%)      | 4.2  | N/A                         | Clear Space to XWalk (in)   | N/A   |
|                                         |                           |                                             |         | N/A                                            | Any Obstructions?     | N/A  | N/A                         | Storm Grate/Utility Hazard? | N/A   |
|                                         |                           | Total Cost: \$                              | 3200.00 |                                                | Obstruction Type      |      |                             | Storm Grate/Utility Type    |       |
|                                         |                           |                                             |         |                                                |                       | N/A  |                             |                             | N/A   |