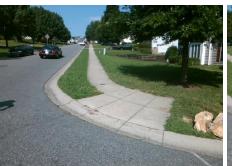

## **Access Compliance Report Public Rights-of-Way** (Curb Ramps)

Data

5.7

10.1

N/A

Good

Intersection ID: 5830 Main Street: CONEFLOWER DR Cross Street: HELLEBORE RD Location: NW **Overall Compliance: No** ADA ID: A206E2071E72 Ramp Type: Perp Initial Pass/Fail: Fail Severity Score: 33.75

Flare Traversable LT?

**CONEFLOWER DR** Street 1 Name Stop Condition-Street 2 StopSign N/A Street 2 Name Stop Condition-Street 1 N/A

| 1 0001510 001411011           |        | i iola ino           |
|-------------------------------|--------|----------------------|
| Possible Solutions:           | Compli | ance Description     |
| Remove & Replace Entire Ramp. | N/A    | Ramp Length (in)     |
| ·                             | No     | Ramp Width (in)      |
|                               | N/A    | Flare Type LT        |
|                               | N/A    | Flare Slope LT (%)   |
|                               | N/A    | Flare Traversable LT |
|                               | N/A    | Landing Length (in)  |
| Surveyor Notes:               | N/A    | Landing Width (in)   |
| N/A                           | N/A    | Landing Slope (%)    |
|                               | N/A    | Landing X Slope (%   |
|                               | N/A    | Landing Curb? (Y/N   |
|                               | N/A    | Shared Landing?      |
| PROW/ADA:                     | N/A    | Gutter Ponding?      |
| Not Found, R304.5.1, R304.5.3 | N/A    | Gutter Lip Ht (in)   |
|                               | N/A    | Painted X Walk1?     |
|                               |        | X Walk 1 Direction   |
|                               | N/A    | X Walk 1 Width (in)  |
|                               |        | X Walk 1 Slope (%)   |
|                               |        | X Walk 1 X Slope (%  |
|                               | N/A    | Ramp inside XWalk    |
|                               |        | Road Slope (%)       |
|                               |        | D 13/ 01 (0/)        |