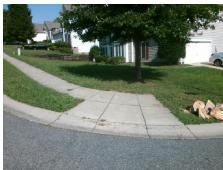

## **Access Compliance Report Public Rights-of-Way** (Curb Ramps)

Data

5.7

10.1

N/A

Good

Intersection ID: 5830 Main Street: CONEFLOWER DR Cross Street: HELLEBORE RD Location: NW **Overall Compliance: No** ADA ID: A206E2071E72 Ramp Type: Perp Initial Pass/Fail: Fail Severity Score: 33.75

Flare Traversable LT?

**CONEFLOWER DR** Street 1 Name Stop Condition-Street 2 StopSign N/A Street 2 Name Stop Condition-Street 1 N/A

| 1 0001510 001411011           |        | i iola ino           |
|-------------------------------|--------|----------------------|
| Possible Solutions:           | Compli | ance Description     |
| Remove & Replace Entire Ramp. | N/A    | Ramp Length (in)     |
| ·                             | No     | Ramp Width (in)      |
|                               | N/A    | Flare Type LT        |
|                               | N/A    | Flare Slope LT (%)   |
|                               | N/A    | Flare Traversable LT |
|                               | N/A    | Landing Length (in)  |
| Surveyor Notes:               | N/A    | Landing Width (in)   |
| N/A                           | N/A    | Landing Slope (%)    |
|                               | N/A    | Landing X Slope (%   |
|                               | N/A    | Landing Curb? (Y/N   |
|                               | N/A    | Shared Landing?      |
| PROW/ADA:                     | N/A    | Gutter Ponding?      |
| Not Found, R304.5.1, R304.5.3 | N/A    | Gutter Lip Ht (in)   |
|                               | N/A    | Painted X Walk1?     |
|                               |        | X Walk 1 Direction   |
|                               | N/A    | X Walk 1 Width (in)  |
|                               |        | X Walk 1 Slope (%)   |
|                               |        | X Walk 1 X Slope (%  |
|                               | N/A    | Ramp inside XWalk    |
|                               |        | Road Slope (%)       |
|                               |        | D 13/ 01 (0/)        |