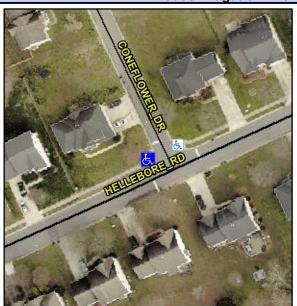

## **Access Compliance Report Public Rights-of-Way** (Curb Ramps)

Data

5.7

10.1

N/A

Good

Intersection ID: 5830 Main Street: CONEFLOWER DR Cross Street: HELLEBORE RD Location: NW **Overall Compliance: No** ADA ID: A206E2071E72 Ramp Type: Perp Initial Pass/Fail: Fail Severity Score: 33.75