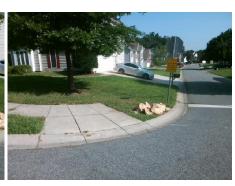

## **Access Compliance Report Public Rights-of-Way** (Curb Ramps)

Data

5.7

10.1

N/A

Good

Intersection ID: 5830 Main Street: CONEFLOWER DR Cross Street: HELLEBORE RD Location: NW **Overall Compliance: No** ADA ID: A206E2071E72 Ramp Type: Perp Initial Pass/Fail: Fail Severity Score: 33.75

Flare Traversable LT?

**CONEFLOWER DR** Street 1 Name Stop Condition-Street 2 StopSign N/A Street 2 Name Stop Condition-Street 1 N/A

| 1 0001510 001411011           |        | i iola ino           |
|-------------------------------|--------|----------------------|
| Possible Solutions:           | Compli | ance Description     |
| Remove & Replace Entire Ramp. | N/A    | Ramp Length (in)     |
| ·                             | No     | Ramp Width (in)      |
|                               | N/A    | Flare Type LT        |
|                               | N/A    | Flare Slope LT (%)   |
|                               | N/A    | Flare Traversable LT |
|                               | N/A    | Landing Length (in)  |
| Surveyor Notes:               | N/A    | Landing Width (in)   |
| N/A                           | N/A    | Landing Slope (%)    |
|                               | N/A    | Landing X Slope (%   |
|                               | N/A    | Landing Curb? (Y/N   |
|                               | N/A    | Shared Landing?      |
| PROW/ADA:                     | N/A    | Gutter Ponding?      |
| Not Found, R304.5.1, R304.5.3 | N/A    | Gutter Lip Ht (in)   |
|                               | N/A    | Painted X Walk1?     |
|                               |        | X Walk 1 Direction   |
|                               | N/A    | X Walk 1 Width (in)  |
|                               |        | X Walk 1 Slope (%)   |
|                               |        | X Walk 1 X Slope (%  |
|                               | N/A    | Ramp inside XWalk    |
|                               |        | Road Slope (%)       |
|                               |        | D 13/ 01 (0/)        |