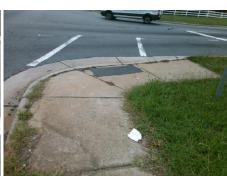

## Field Measurements/Component Compliance

No

No

N/A

N/A

N/A

Compliance Description

Ramp Slope (%)

N/A

N/A

Flare Traversable LT?

WT HARRIS TO I-77 RA Street 1 Name Stop Condition-Street 2 StopSign N/A Street 2 Name Stop Condition-Street 1 N/A

| T COCIDIO COIGNION            |        |        |                |
|-------------------------------|--------|--------|----------------|
| Possible Solutions:           | Compli | ance   | Description    |
| Remove & Replace Entire Ramp. | N/A    | Ramp   | Length (in)    |
| ·                             | No     | Ramp   | Width (in)     |
|                               | N/A    | Flare  | Type LT        |
|                               | N/A    | Flare  | Slope LT (%)   |
|                               | N/A    | Flare  | Traversable L1 |
|                               | N/A    | Landir | ng Length (in) |
| Surveyor Notes:               | N/A    | Landir | ng Width (in)  |
| N/A                           | N/A    | Landir | ng Slope (%)   |
|                               | N/A    | Landir | ng X Slope (%  |
|                               | N/A    | Landir | ng Curb? (Y/N  |
|                               | N/A    | Share  | d Landing?     |
| PROW/ADA:                     | N/A    | Gutte  | r Ponding?     |
| R304.5.1, R304.2.2, R304.5.3  | N/A    | Gutte  | Lip Ht (in)    |
|                               | N/A    | Painte | ed X Walk1?    |
|                               |        | X Wal  | k 1 Direction  |
|                               | N/A    | X Wal  | k 1 Width (in) |
|                               |        | X Wal  | k 1 Slope (%)  |
|                               |        | X Wal  | k 1 X Slope (% |
|                               | N/A    | Ramp   | inside XWalk   |
|                               |        |        |                |