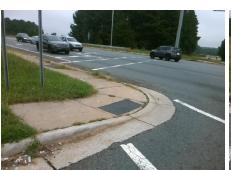

## Field Measurements/Component Compliance

No

No

N/A

N/A

N/A

Compliance Description

Ramp Slope (%)

N/A

N/A

Flare Traversable LT?

WT HARRIS TO I-77 RA Street 1 Name Stop Condition-Street 2 StopSign N/A Street 2 Name Stop Condition-Street 1 N/A

| T COCIDIO COIGNION            |        |        |                |
|-------------------------------|--------|--------|----------------|
| Possible Solutions:           | Compli | ance   | Description    |
| Remove & Replace Entire Ramp. | N/A    | Ramp   | Length (in)    |
| ·                             | No     | Ramp   | Width (in)     |
|                               | N/A    | Flare  | Type LT        |
|                               | N/A    | Flare  | Slope LT (%)   |
|                               | N/A    | Flare  | Traversable L1 |
|                               | N/A    | Landir | ng Length (in) |
| Surveyor Notes:               | N/A    | Landir | ng Width (in)  |
| N/A                           | N/A    | Landir | ng Slope (%)   |
|                               | N/A    | Landir | ng X Slope (%  |
|                               | N/A    | Landir | ng Curb? (Y/N  |
|                               | N/A    | Share  | d Landing?     |
| PROW/ADA:                     | N/A    | Gutte  | r Ponding?     |
| R304.5.1, R304.2.2, R304.5.3  | N/A    | Gutte  | Lip Ht (in)    |
|                               | N/A    | Painte | ed X Walk1?    |
|                               |        | X Wal  | k 1 Direction  |
|                               | N/A    | X Wal  | k 1 Width (in) |
|                               |        | X Wal  | k 1 Slope (%)  |
|                               |        | X Wal  | k 1 X Slope (% |
|                               | N/A    | Ramp   | inside XWalk   |
|                               |        |        |                |