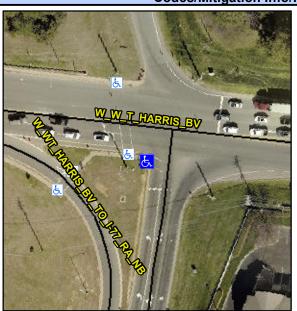

## **Access Compliance Report Public Rights-of-Way** (Curb Ramps)

Data

9.9

2.7

N/A

N/A

N/A

Cross Street: W WT HARRIS TO I-77 RA NB Intersection ID: 3474 Main Street: W W T HARRIS BV Location: W 22.5 ADA ID: A207F3E04011 Ramp Type: Perp Initial Pass/Fail: Fail **Overall Compliance: No Severity Score:** 