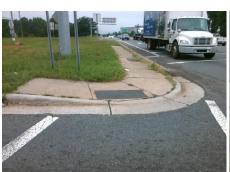

## Field Measurements/Component Compliance

No

No

N/A

N/A

N/A

Compliance Description

Ramp Slope (%)

N/A

N/A

Flare Traversable LT?

WT HARRIS TO I-77 RA Street 1 Name Stop Condition-Street 2 StopSign N/A Street 2 Name Stop Condition-Street 1 N/A

| T COCIDIO COIGNION            |        |        |                |
|-------------------------------|--------|--------|----------------|
| Possible Solutions:           | Compli | ance   | Description    |
| Remove & Replace Entire Ramp. | N/A    | Ramp   | Length (in)    |
| ·                             | No     | Ramp   | Width (in)     |
|                               | N/A    | Flare  | Type LT        |
|                               | N/A    | Flare  | Slope LT (%)   |
|                               | N/A    | Flare  | Traversable L1 |
|                               | N/A    | Landir | ng Length (in) |
| Surveyor Notes:               | N/A    | Landir | ng Width (in)  |
| N/A                           | N/A    | Landir | ng Slope (%)   |
|                               | N/A    | Landir | ng X Slope (%  |
|                               | N/A    | Landir | ng Curb? (Y/N  |
|                               | N/A    | Share  | d Landing?     |
| PROW/ADA:                     | N/A    | Gutte  | r Ponding?     |
| R304.5.1, R304.2.2, R304.5.3  | N/A    | Gutte  | Lip Ht (in)    |
|                               | N/A    | Painte | ed X Walk1?    |
|                               |        | X Wal  | k 1 Direction  |
|                               | N/A    | X Wal  | k 1 Width (in) |
|                               |        | X Wal  | k 1 Slope (%)  |
|                               |        | X Wal  | k 1 X Slope (% |
|                               | N/A    | Ramp   | inside XWalk   |
|                               |        |        |                |