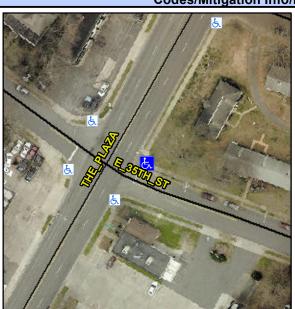

## Access Compliance Report Public Rights-of-Way (Curb Ramps)

Intersection ID: 10867 Main Street: E\_35TH\_ST Cross Street: THE\_PLAZA Location: E

ADA ID: A2087C37B2AD Ramp Type: PerpDiag Initial Pass/Fail: Fail Overall Compliance: No Severity Score: 21.25

## Field Measurements/Component Compliance

Street 1 Name
Stop Condition-Street 2
Street 2 Name
Stop Condition-Street 1

THE PLAZA
None
E 35TH ST
StopSign

Possible Solutions:

Remove & Replace Curb Ramp With Two New Directional Ramps or Equivalent.