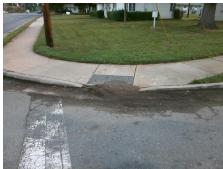

Surveyor Notes:

N/A

PROW/ADA:

Not Found, R304.5.1, R304.2.2

Total Cost: \$ 3200.00

| Field Measurements/Component Compliance |                       |       |                        |                             |       |
|-----------------------------------------|-----------------------|-------|------------------------|-----------------------------|-------|
| Compliance Description                  |                       | Data  | Compliance Description |                             | Data  |
| N/A                                     | Ramp Length (in)      | 65.0  | No                     | Ramp Slope (%)              | 8.6   |
| No                                      | Ramp Width (in)       | 47.5  | Yes                    | Ramp XSlope (%)             | 1.2   |
| N/A                                     | Flare Type LT         | N/A   | N/A                    | Flare Type RT               | N/A   |
| N/A                                     | Flare Slope LT (%)    | N/A   | N/A                    | Flare Slope RT (%)          | N/A   |
| N/A                                     | Flare Traversable LT? | N/A   | N/A                    | Flare Traversable RT?       | N/A   |
| N/A                                     | Landing Length (in)   | N/A   | N/A                    | DWS Provided?               | N/A   |
| N/A                                     | Landing Width (in)    | N/A   | N/A                    | DWS Contrast?               | N/A   |
| N/A                                     | Landing Slope (%)     | N/A   | N/A                    | DWS Length (in)             | N/A   |
| N/A                                     | Landing X Slope (%)   | N/A   | N/A                    | DWS Full Width?             | N/A   |
| N/A                                     | Landing Curb? (Y/N)   | N/A   | N/A                    | DWS Offset (in)             | N/A   |
| N/A                                     | Shared Landing?       | N/A   |                        |                             |       |
| N/A                                     | Gutter Ponding?       | N/A   | N/A                    | Gutter Slope (%)            | N/A   |
| N/A                                     | Gutter Lip Ht (in)    | N/A   | N/A                    | Gutter X Slope (%)          | N/A   |
| N/A                                     | Painted X Walk1?      | No    | N/A                    | Painted X Walk2?            | No    |
|                                         | X Walk 1 Direction    | To NW |                        | X Walk 2 Direction          | To SW |
| N/A                                     | X Walk 1 Width (in)   | N/A   | N/A                    | X Walk 2 Width (in)         | N/A   |
|                                         | X Walk 1 Slope (%)    | 4.9   |                        | X Walk 2 Slope (%)          | 0.0   |
|                                         | X Walk 1 X Slope (%)  | 1.0   |                        | X Walk 2 X Slope (%)        | 0.0   |
| N/A                                     | Ramp inside XWalk1?   | N/A   | N/A                    | Ramp inside XWalk2?         | N/A   |
|                                         | Road Slope (%)        | 4.9   | N/A                    | Clear Space?                | N/A   |
|                                         | Road X Slope (%)      | 1.9   | N/A                    | Clear Space to XWalk (in)   | N/A   |
| N/A                                     | Any Obstructions?     | N/A   | N/A                    | Storm Grate/Utility Hazard? | N/A   |
|                                         | Obstruction Type      |       |                        | Storm Grate/Utility Type    |       |
|                                         |                       | N/A   |                        |                             | N/A   |
|                                         |                       |       | Yes                    | Surface Condition? (G/P)    | Good  |