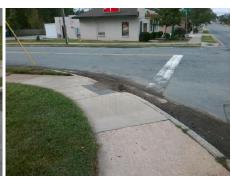

Surveyor Notes:

N/A

PROW/ADA:

Not Found, R304.5.1, R304.2.2

Total Cost: \$ 3200.00

| Field Measurements/Component Compliance |                       |       |                        |                             |       |
|-----------------------------------------|-----------------------|-------|------------------------|-----------------------------|-------|
| Compliance Description                  |                       | Data  | Compliance Description |                             | Data  |
| N/A                                     | Ramp Length (in)      | 65.0  | No                     | Ramp Slope (%)              | 8.6   |
| No                                      | Ramp Width (in)       | 47.5  | Yes                    | Ramp XSlope (%)             | 1.2   |
| N/A                                     | Flare Type LT         | N/A   | N/A                    | Flare Type RT               | N/A   |
| N/A                                     | Flare Slope LT (%)    | N/A   | N/A                    | Flare Slope RT (%)          | N/A   |
| N/A                                     | Flare Traversable LT? | N/A   | N/A                    | Flare Traversable RT?       | N/A   |
| N/A                                     | Landing Length (in)   | N/A   | N/A                    | DWS Provided?               | N/A   |
| N/A                                     | Landing Width (in)    | N/A   | N/A                    | DWS Contrast?               | N/A   |
| N/A                                     | Landing Slope (%)     | N/A   | N/A                    | DWS Length (in)             | N/A   |
| N/A                                     | Landing X Slope (%)   | N/A   | N/A                    | DWS Full Width?             | N/A   |
| N/A                                     | Landing Curb? (Y/N)   | N/A   | N/A                    | DWS Offset (in)             | N/A   |
| N/A                                     | Shared Landing?       | N/A   |                        |                             |       |
| N/A                                     | Gutter Ponding?       | N/A   | N/A                    | Gutter Slope (%)            | N/A   |
| N/A                                     | Gutter Lip Ht (in)    | N/A   | N/A                    | Gutter X Slope (%)          | N/A   |
| N/A                                     | Painted X Walk1?      | No    | N/A                    | Painted X Walk2?            | No    |
|                                         | X Walk 1 Direction    | To NW |                        | X Walk 2 Direction          | To SW |
| N/A                                     | X Walk 1 Width (in)   | N/A   | N/A                    | X Walk 2 Width (in)         | N/A   |
|                                         | X Walk 1 Slope (%)    | 4.9   |                        | X Walk 2 Slope (%)          | 0.0   |
|                                         | X Walk 1 X Slope (%)  | 1.0   |                        | X Walk 2 X Slope (%)        | 0.0   |
| N/A                                     | Ramp inside XWalk1?   | N/A   | N/A                    | Ramp inside XWalk2?         | N/A   |
|                                         | Road Slope (%)        | 4.9   | N/A                    | Clear Space?                | N/A   |
|                                         | Road X Slope (%)      | 1.9   | N/A                    | Clear Space to XWalk (in)   | N/A   |
| N/A                                     | Any Obstructions?     | N/A   | N/A                    | Storm Grate/Utility Hazard? | N/A   |
|                                         | Obstruction Type      |       |                        | Storm Grate/Utility Type    |       |
|                                         |                       | N/A   |                        |                             | N/A   |
|                                         |                       |       | Yes                    | Surface Condition? (G/P)    | Good  |