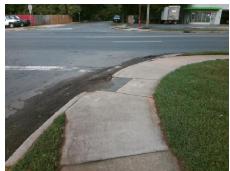

Surveyor Notes:

N/A

PROW/ADA:

Not Found, R304.5.1, R304.2.2

Total Cost: \$ 3200.00

| Field Measurements/Component Compliance |                       |       |                        |                             |       |
|-----------------------------------------|-----------------------|-------|------------------------|-----------------------------|-------|
| Compliance Description                  |                       | Data  | Compliance Description |                             | Data  |
| N/A                                     | Ramp Length (in)      | 65.0  | No                     | Ramp Slope (%)              | 8.6   |
| No                                      | Ramp Width (in)       | 47.5  | Yes                    | Ramp XSlope (%)             | 1.2   |
| N/A                                     | Flare Type LT         | N/A   | N/A                    | Flare Type RT               | N/A   |
| N/A                                     | Flare Slope LT (%)    | N/A   | N/A                    | Flare Slope RT (%)          | N/A   |
| N/A                                     | Flare Traversable LT? | N/A   | N/A                    | Flare Traversable RT?       | N/A   |
| N/A                                     | Landing Length (in)   | N/A   | N/A                    | DWS Provided?               | N/A   |
| N/A                                     | Landing Width (in)    | N/A   | N/A                    | DWS Contrast?               | N/A   |
| N/A                                     | Landing Slope (%)     | N/A   | N/A                    | DWS Length (in)             | N/A   |
| N/A                                     | Landing X Slope (%)   | N/A   | N/A                    | DWS Full Width?             | N/A   |
| N/A                                     | Landing Curb? (Y/N)   | N/A   | N/A                    | DWS Offset (in)             | N/A   |
| N/A                                     | Shared Landing?       | N/A   |                        |                             |       |
| N/A                                     | Gutter Ponding?       | N/A   | N/A                    | Gutter Slope (%)            | N/A   |
| N/A                                     | Gutter Lip Ht (in)    | N/A   | N/A                    | Gutter X Slope (%)          | N/A   |
| N/A                                     | Painted X Walk1?      | No    | N/A                    | Painted X Walk2?            | No    |
|                                         | X Walk 1 Direction    | To NW |                        | X Walk 2 Direction          | To SW |
| N/A                                     | X Walk 1 Width (in)   | N/A   | N/A                    | X Walk 2 Width (in)         | N/A   |
|                                         | X Walk 1 Slope (%)    | 4.9   |                        | X Walk 2 Slope (%)          | 0.0   |
|                                         | X Walk 1 X Slope (%)  | 1.0   |                        | X Walk 2 X Slope (%)        | 0.0   |
| N/A                                     | Ramp inside XWalk1?   | N/A   | N/A                    | Ramp inside XWalk2?         | N/A   |
|                                         | Road Slope (%)        | 4.9   | N/A                    | Clear Space?                | N/A   |
|                                         | Road X Slope (%)      | 1.9   | N/A                    | Clear Space to XWalk (in)   | N/A   |
| N/A                                     | Any Obstructions?     | N/A   | N/A                    | Storm Grate/Utility Hazard? | N/A   |
|                                         | Obstruction Type      |       |                        | Storm Grate/Utility Type    |       |
|                                         |                       | N/A   |                        |                             | N/A   |
|                                         |                       |       | Yes                    | Surface Condition? (G/P)    | Good  |