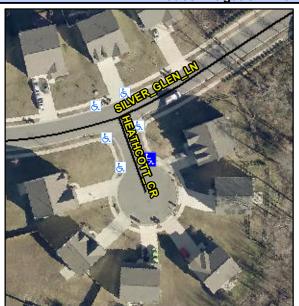

## Access Compliance Report Public Rights-of-Way (Curb Ramps)

Intersection ID: 1003360Main Street: HEATHCOTT\_CRCross Street: N/ALocation:NEADA ID: A20EA3CB29B1Ramp Type: PerpInitial Pass/Fail: FailOverall Compliance: NoSeverity Score:10