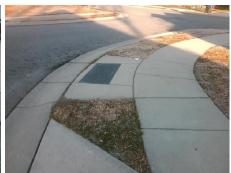

## Field Measurements/Component Compliance

Street 1 Name HEATHCOTT CR
Stop Condition-Street 2 None
Street 2 Name N/A
Stop Condition-Street 1 N/A

| Possible Solution             |     |
|-------------------------------|-----|
| Possible Solutions:           | Con |
| Remove & Replace Entire Ramp. | N/A |
| ·                             | No  |
|                               | N/A |
|                               | N/A |
|                               | N/A |
|                               | N/A |
| Surveyor Notes:               | N/A |
| N/A                           | N/A |
|                               | N/A |
|                               | N/A |
|                               | N/A |
| PROW/ADA:                     | N/A |
| Not Found, R304.5.1           | N/A |
| ·                             | N/A |
|                               | N/A |
|                               | N/A |
|                               |     |

| 32 |  | 1 |
|----|--|---|
|    |  |   |

Total Cost:

1850.00

| Field Measurements/Component Compliance |                       |      |       |                             |      |  |  |  |
|-----------------------------------------|-----------------------|------|-------|-----------------------------|------|--|--|--|
| Compl                                   | iance Description     | Data | Compl | iance Description           | Data |  |  |  |
| N/A                                     | Ramp Length (in)      | 48.0 | Yes   | Ramp Slope (%)              | 7.3  |  |  |  |
| No                                      | Ramp Width (in)       | 47.0 | Yes   | Ramp XSlope (%)             | 2.9  |  |  |  |
| N/A                                     | Flare Type LT         | N/A  | N/A   | Flare Type RT               | N/A  |  |  |  |
| N/A                                     | Flare Slope LT (%)    | N/A  | N/A   | Flare Slope RT (%)          | N/A  |  |  |  |
| N/A                                     | Flare Traversable LT? | N/A  | N/A   | Flare Traversable RT?       | N/A  |  |  |  |
| N/A                                     | Landing Length (in)   | N/A  | N/A   | DWS Provided?               | N/A  |  |  |  |
| N/A                                     | Landing Width (in)    | N/A  | N/A   | DWS Contrast?               | N/A  |  |  |  |
| N/A                                     | Landing Slope (%)     | N/A  | N/A   | DWS Length (in)             | N/A  |  |  |  |
| N/A                                     | Landing X Slope (%)   | N/A  | N/A   | DWS Full Width?             | N/A  |  |  |  |
| N/A                                     | Landing Curb? (Y/N)   | N/A  | N/A   | DWS Offset (in)             | N/A  |  |  |  |
| N/A                                     | Shared Landing?       | N/A  |       |                             |      |  |  |  |
| N/A                                     | Gutter Ponding?       | N/A  | N/A   | Gutter Slope (%)            | N/A  |  |  |  |
| N/A                                     | Gutter Lip Ht (in)    | N/A  | N/A   | Gutter X Slope (%)          | N/A  |  |  |  |
| N/A                                     | Painted X Walk1?      | No   | N/A   | Painted X Walk2?            | N/A  |  |  |  |
|                                         | X Walk 1 Direction    | To W |       | X Walk 2 Direction          | N/A  |  |  |  |
| N/A                                     | X Walk 1 Width (in)   | N/A  | N/A   | X Walk 2 Width (in)         | N/A  |  |  |  |
|                                         | X Walk 1 Slope (%)    | 2.1  |       | X Walk 2 Slope (%)          | N/A  |  |  |  |
|                                         | X Walk 1 X Slope (%)  | 3.5  |       | X Walk 2 X Slope (%)        | N/A  |  |  |  |
| N/A                                     | Ramp inside XWalk1?   | N/A  | N/A   | Ramp inside XWalk2?         | N/A  |  |  |  |
|                                         | Road Slope (%)        | N/A  | N/A   | Clear Space?                | N/A  |  |  |  |
|                                         | Road X Slope (%)      | N/A  | N/A   | Clear Space to XWalk (in)   | N/A  |  |  |  |
| N/A                                     | Any Obstructions?     | N/A  | N/A   | Storm Grate/Utility Hazard? | N/A  |  |  |  |
|                                         | Obstruction Type      |      |       | Storm Grate/Utility Type    |      |  |  |  |
|                                         |                       | N/A  |       |                             | N/A  |  |  |  |
|                                         |                       |      | Yes   | Surface Condition? (G/P)    | Good |  |  |  |