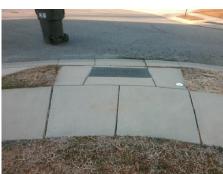

## Field Measurements/Component Compliance

Street 1 Name HEATHCOTT CR
Stop Condition-Street 2 None
Street 2 Name N/A
Stop Condition-Street 1 N/A

| Possible Solution             |     |
|-------------------------------|-----|
| Possible Solutions:           | Con |
| Remove & Replace Entire Ramp. | N/A |
| ·                             | No  |
|                               | N/A |
|                               | N/A |
|                               | N/A |
|                               | N/A |
| Surveyor Notes:               | N/A |
| N/A                           | N/A |
|                               | N/A |
|                               | N/A |
|                               | N/A |
| PROW/ADA:                     | N/A |
| Not Found, R304.5.1           | N/A |
| ·                             | N/A |
|                               | N/A |
|                               | N/A |
|                               |     |

| 32 |  | 1 |
|----|--|---|
|    |  |   |

Total Cost:

1850.00

| Field Measurements/Component Compliance |                       |      |       |                             |      |  |  |  |
|-----------------------------------------|-----------------------|------|-------|-----------------------------|------|--|--|--|
| Compl                                   | iance Description     | Data | Compl | iance Description           | Data |  |  |  |
| N/A                                     | Ramp Length (in)      | 48.0 | Yes   | Ramp Slope (%)              | 7.3  |  |  |  |
| No                                      | Ramp Width (in)       | 47.0 | Yes   | Ramp XSlope (%)             | 2.9  |  |  |  |
| N/A                                     | Flare Type LT         | N/A  | N/A   | Flare Type RT               | N/A  |  |  |  |
| N/A                                     | Flare Slope LT (%)    | N/A  | N/A   | Flare Slope RT (%)          | N/A  |  |  |  |
| N/A                                     | Flare Traversable LT? | N/A  | N/A   | Flare Traversable RT?       | N/A  |  |  |  |
| N/A                                     | Landing Length (in)   | N/A  | N/A   | DWS Provided?               | N/A  |  |  |  |
| N/A                                     | Landing Width (in)    | N/A  | N/A   | DWS Contrast?               | N/A  |  |  |  |
| N/A                                     | Landing Slope (%)     | N/A  | N/A   | DWS Length (in)             | N/A  |  |  |  |
| N/A                                     | Landing X Slope (%)   | N/A  | N/A   | DWS Full Width?             | N/A  |  |  |  |
| N/A                                     | Landing Curb? (Y/N)   | N/A  | N/A   | DWS Offset (in)             | N/A  |  |  |  |
| N/A                                     | Shared Landing?       | N/A  |       |                             |      |  |  |  |
| N/A                                     | Gutter Ponding?       | N/A  | N/A   | Gutter Slope (%)            | N/A  |  |  |  |
| N/A                                     | Gutter Lip Ht (in)    | N/A  | N/A   | Gutter X Slope (%)          | N/A  |  |  |  |
| N/A                                     | Painted X Walk1?      | No   | N/A   | Painted X Walk2?            | N/A  |  |  |  |
|                                         | X Walk 1 Direction    | To W |       | X Walk 2 Direction          | N/A  |  |  |  |
| N/A                                     | X Walk 1 Width (in)   | N/A  | N/A   | X Walk 2 Width (in)         | N/A  |  |  |  |
|                                         | X Walk 1 Slope (%)    | 2.1  |       | X Walk 2 Slope (%)          | N/A  |  |  |  |
|                                         | X Walk 1 X Slope (%)  | 3.5  |       | X Walk 2 X Slope (%)        | N/A  |  |  |  |
| N/A                                     | Ramp inside XWalk1?   | N/A  | N/A   | Ramp inside XWalk2?         | N/A  |  |  |  |
|                                         | Road Slope (%)        | N/A  | N/A   | Clear Space?                | N/A  |  |  |  |
|                                         | Road X Slope (%)      | N/A  | N/A   | Clear Space to XWalk (in)   | N/A  |  |  |  |
| N/A                                     | Any Obstructions?     | N/A  | N/A   | Storm Grate/Utility Hazard? | N/A  |  |  |  |
|                                         | Obstruction Type      |      |       | Storm Grate/Utility Type    |      |  |  |  |
|                                         |                       | N/A  |       |                             | N/A  |  |  |  |
|                                         |                       |      | Yes   | Surface Condition? (G/P)    | Good |  |  |  |