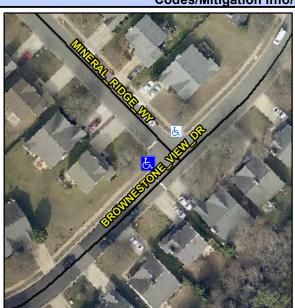

## Access Compliance Report Public Rights-of-Way (Curb Ramps)

Intersection ID: 3147 Main Street: BROWNESTONE\_VIEW\_DR Cross Street: MINERAL\_RIDGE\_WY Location: W

ADA ID: A21B03D4A1A7 Ramp Type: Perp Initial Pass/Fail: Fail Overall Compliance: No Severity Score: 18.75