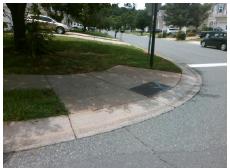

## Field Measurements/Component Compliance

Street 1 Name MINERAL RIDGE WY
Stop Condition-Street 2 StopSign
Street 2 Name N/A
Stop Condition-Street 1 N/A

Possible Solutions:

Remove & Replace Entire Ramp.

Surveyor Notes:

N/A

PROW/ADA:

Not Found, R304.5.1, R304.5.3

Total Cost: \$ 1850.00

| Fleid Measurements/Component Compilance |                       |       |                        |                             |      |
|-----------------------------------------|-----------------------|-------|------------------------|-----------------------------|------|
| Compliance Description                  |                       | Data  | Compliance Description |                             | Data |
| N/A                                     | Ramp Length (in)      | 96.0  | Yes                    | Ramp Slope (%)              | 5.4  |
| No                                      | Ramp Width (in)       | 33.5  | No                     | Ramp XSlope (%)             | 3.4  |
| N/A                                     | Flare Type LT         | N/A   | N/A                    | Flare Type RT               | N/A  |
| N/A                                     | Flare Slope LT (%)    | N/A   | N/A                    | Flare Slope RT (%)          | N/A  |
| N/A                                     | Flare Traversable LT? | N/A   | N/A                    | Flare Traversable RT?       | N/A  |
| N/A                                     | Landing Length (in)   | N/A   | N/A                    | DWS Provided?               | N/A  |
| N/A                                     | Landing Width (in)    | N/A   | N/A                    | DWS Contrast?               | N/A  |
| N/A                                     | Landing Slope (%)     | N/A   | N/A                    | DWS Length (in)             | N/A  |
| N/A                                     | Landing X Slope (%)   | N/A   | N/A                    | DWS Full Width?             | N/A  |
| N/A                                     | Landing Curb? (Y/N)   | N/A   | N/A                    | DWS Offset (in)             | N/A  |
| N/A                                     | Shared Landing?       | N/A   |                        |                             |      |
| N/A                                     | Gutter Ponding?       | N/A   | N/A                    | Gutter Slope (%)            | N/A  |
| N/A                                     | Gutter Lip Ht (in)    | N/A   | N/A                    | Gutter X Slope (%)          | N/A  |
| N/A                                     | Painted X Walk1?      | No    | N/A                    | Painted X Walk2?            | N/A  |
|                                         | X Walk 1 Direction    | To NE |                        | X Walk 2 Direction          | N/A  |
| N/A                                     | X Walk 1 Width (in)   | N/A   | N/A                    | X Walk 2 Width (in)         | N/A  |
|                                         | X Walk 1 Slope (%)    | 1.6   |                        | X Walk 2 Slope (%)          | N/A  |
|                                         | X Walk 1 X Slope (%)  | 6.0   |                        | X Walk 2 X Slope (%)        | N/A  |
| N/A                                     | Ramp inside XWalk1?   | N/A   | N/A                    | Ramp inside XWalk2?         | N/A  |
|                                         | Road Slope (%)        | N/A   | N/A                    | Clear Space?                | N/A  |
|                                         | Road X Slope (%)      | N/A   | N/A                    | Clear Space to XWalk (in)   | N/A  |
| N/A                                     | Any Obstructions?     | N/A   | N/A                    | Storm Grate/Utility Hazard? | N/A  |
|                                         | Obstruction Type      |       | l                      | Storm Grate/Utility Type    |      |
|                                         |                       | N/A   |                        |                             | N/A  |
|                                         |                       |       | Yes                    | Surface Condition? (G/P)    | Good |
|                                         |                       |       |                        |                             |      |