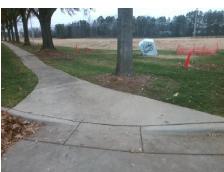

## Field Measurements/Component Compliance

Street 1 Name
Stop Condition-Street 2
Street 2 Name
Stop Condition-Street 1

MCALPINE PARK DR None ENTRANCE None Possible Solutions:

Remove & Replace Curb Ramp With
Two New Directional Ramps or
Equivalent.

Surveyor Notes:
N/A

PROW/ADA:
Not Found, R304.2.2, R304.5.3

Total Cost: \$ 3200.00

| Field Measurements/Component Compliance |                        |                       |      |                        |                             |      |
|-----------------------------------------|------------------------|-----------------------|------|------------------------|-----------------------------|------|
|                                         | Compliance Description |                       | Data | Compliance Description |                             | Data |
|                                         | N/A                    | Ramp Length (in)      | 59.5 | No                     | Ramp Slope (%)              | 11.7 |
|                                         | Yes                    | Ramp Width (in)       | 49.0 | No                     | Ramp XSlope (%)             | 3.3  |
|                                         | N/A                    | Flare Type LT         | N/A  | N/A                    | Flare Type RT               | N/A  |
|                                         | N/A                    | Flare Slope LT (%)    | N/A  | N/A                    | Flare Slope RT (%)          | N/A  |
|                                         | N/A                    | Flare Traversable LT? | N/A  | N/A                    | Flare Traversable RT?       | N/A  |
|                                         | N/A                    | Landing Length (in)   | N/A  | N/A                    | DWS Provided?               | N/A  |
|                                         | N/A                    | Landing Width (in)    | N/A  | N/A                    | DWS Contrast?               | N/A  |
|                                         | N/A                    | Landing Slope (%)     | N/A  | N/A                    | DWS Length (in)             | N/A  |
|                                         | N/A                    | Landing X Slope (%)   | N/A  | N/A                    | DWS Full Width?             | N/A  |
|                                         | N/A                    | Landing Curb? (Y/N)   | N/A  | N/A                    | DWS Offset (in)             | N/A  |
|                                         | N/A                    | Shared Landing?       | N/A  |                        |                             |      |
|                                         | N/A                    | Gutter Ponding?       | N/A  | N/A                    | Gutter Slope (%)            | N/A  |
|                                         | N/A                    | Gutter Lip Ht (in)    | N/A  | N/A                    | Gutter X Slope (%)          | N/A  |
|                                         | N/A                    | Painted X Walk1?      | No   | N/A                    | Painted X Walk2?            | No   |
|                                         |                        | X Walk 1 Direction    | To W |                        | X Walk 2 Direction          | To S |
|                                         | N/A                    | X Walk 1 Width (in)   | N/A  | N/A                    | X Walk 2 Width (in)         | N/A  |
|                                         |                        | X Walk 1 Slope (%)    | 5.5  |                        | X Walk 2 Slope (%)          | 3.7  |
|                                         |                        | X Walk 1 X Slope (%)  | 2.7  |                        | X Walk 2 X Slope (%)        | 1.4  |
|                                         | N/A                    | Ramp inside XWalk1?   | N/A  | N/A                    | Ramp inside XWalk2?         | N/A  |
|                                         |                        | Road Slope (%)        | 1.2  | N/A                    | Clear Space?                | N/A  |
|                                         |                        | Road X Slope (%)      | 3.9  | N/A                    | Clear Space to XWalk (in)   | N/A  |
|                                         | N/A                    | Any Obstructions?     | N/A  | N/A                    | Storm Grate/Utility Hazard? | N/A  |
|                                         |                        | Obstruction Type      |      |                        | Storm Grate/Utility Type    |      |
|                                         |                        |                       | N/A  |                        |                             | N/A  |
|                                         |                        |                       |      | Yes                    | Surface Condition? (G/P)    | Good |
|                                         |                        | 2.02.01 17.20° 05.00  |      | -                      |                             |      |