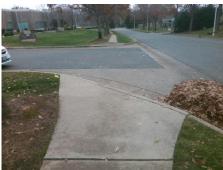

## Field Measurements/Component Compliance

Street 1 Name
Stop Condition-Street 2
Street 2 Name
Stop Condition-Street 1

MCALPINE PARK DR None ENTRANCE None Possible Solutions:

Remove & Replace Curb Ramp With
Two New Directional Ramps or
Equivalent.

Surveyor Notes:
N/A

PROW/ADA:
Not Found, R304.2.2, R304.5.3

Total Cost: \$ 3200.00

| Field Measurements/Component Compliance |                        |                       |      |                        |                             |      |
|-----------------------------------------|------------------------|-----------------------|------|------------------------|-----------------------------|------|
|                                         | Compliance Description |                       | Data | Compliance Description |                             | Data |
|                                         | N/A                    | Ramp Length (in)      | 59.5 | No                     | Ramp Slope (%)              | 11.7 |
|                                         | Yes                    | Ramp Width (in)       | 49.0 | No                     | Ramp XSlope (%)             | 3.3  |
|                                         | N/A                    | Flare Type LT         | N/A  | N/A                    | Flare Type RT               | N/A  |
|                                         | N/A                    | Flare Slope LT (%)    | N/A  | N/A                    | Flare Slope RT (%)          | N/A  |
|                                         | N/A                    | Flare Traversable LT? | N/A  | N/A                    | Flare Traversable RT?       | N/A  |
|                                         | N/A                    | Landing Length (in)   | N/A  | N/A                    | DWS Provided?               | N/A  |
|                                         | N/A                    | Landing Width (in)    | N/A  | N/A                    | DWS Contrast?               | N/A  |
|                                         | N/A                    | Landing Slope (%)     | N/A  | N/A                    | DWS Length (in)             | N/A  |
|                                         | N/A                    | Landing X Slope (%)   | N/A  | N/A                    | DWS Full Width?             | N/A  |
|                                         | N/A                    | Landing Curb? (Y/N)   | N/A  | N/A                    | DWS Offset (in)             | N/A  |
|                                         | N/A                    | Shared Landing?       | N/A  |                        |                             |      |
|                                         | N/A                    | Gutter Ponding?       | N/A  | N/A                    | Gutter Slope (%)            | N/A  |
|                                         | N/A                    | Gutter Lip Ht (in)    | N/A  | N/A                    | Gutter X Slope (%)          | N/A  |
|                                         | N/A                    | Painted X Walk1?      | No   | N/A                    | Painted X Walk2?            | No   |
|                                         |                        | X Walk 1 Direction    | To W |                        | X Walk 2 Direction          | To S |
|                                         | N/A                    | X Walk 1 Width (in)   | N/A  | N/A                    | X Walk 2 Width (in)         | N/A  |
|                                         |                        | X Walk 1 Slope (%)    | 5.5  |                        | X Walk 2 Slope (%)          | 3.7  |
|                                         |                        | X Walk 1 X Slope (%)  | 2.7  |                        | X Walk 2 X Slope (%)        | 1.4  |
|                                         | N/A                    | Ramp inside XWalk1?   | N/A  | N/A                    | Ramp inside XWalk2?         | N/A  |
|                                         |                        | Road Slope (%)        | 1.2  | N/A                    | Clear Space?                | N/A  |
|                                         |                        | Road X Slope (%)      | 3.9  | N/A                    | Clear Space to XWalk (in)   | N/A  |
|                                         | N/A                    | Any Obstructions?     | N/A  | N/A                    | Storm Grate/Utility Hazard? | N/A  |
|                                         |                        | Obstruction Type      |      |                        | Storm Grate/Utility Type    |      |
|                                         |                        |                       | N/A  |                        |                             | N/A  |
|                                         |                        |                       |      | Yes                    | Surface Condition? (G/P)    | Good |
|                                         |                        | 2.02.01 17.20° 05.00  |      | -                      |                             |      |