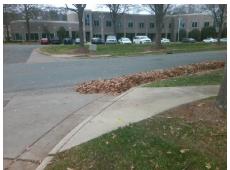

## Field Measurements/Component Compliance

Street 1 Name
Stop Condition-Street 2
Street 2 Name
Stop Condition-Street 1

MCALPINE PARK DR None ENTRANCE None Possible Solutions:

Remove & Replace Curb Ramp With
Two New Directional Ramps or
Equivalent.

Surveyor Notes:
N/A

PROW/ADA:
Not Found, R304.2.2, R304.5.3

Total Cost: \$ 3200.00

| Field Measurements/Component Compliance |                        |                       |      |                        |                             |      |
|-----------------------------------------|------------------------|-----------------------|------|------------------------|-----------------------------|------|
|                                         | Compliance Description |                       | Data | Compliance Description |                             | Data |
|                                         | N/A                    | Ramp Length (in)      | 59.5 | No                     | Ramp Slope (%)              | 11.7 |
|                                         | Yes                    | Ramp Width (in)       | 49.0 | No                     | Ramp XSlope (%)             | 3.3  |
|                                         | N/A                    | Flare Type LT         | N/A  | N/A                    | Flare Type RT               | N/A  |
|                                         | N/A                    | Flare Slope LT (%)    | N/A  | N/A                    | Flare Slope RT (%)          | N/A  |
|                                         | N/A                    | Flare Traversable LT? | N/A  | N/A                    | Flare Traversable RT?       | N/A  |
|                                         | N/A                    | Landing Length (in)   | N/A  | N/A                    | DWS Provided?               | N/A  |
|                                         | N/A                    | Landing Width (in)    | N/A  | N/A                    | DWS Contrast?               | N/A  |
|                                         | N/A                    | Landing Slope (%)     | N/A  | N/A                    | DWS Length (in)             | N/A  |
|                                         | N/A                    | Landing X Slope (%)   | N/A  | N/A                    | DWS Full Width?             | N/A  |
|                                         | N/A                    | Landing Curb? (Y/N)   | N/A  | N/A                    | DWS Offset (in)             | N/A  |
|                                         | N/A                    | Shared Landing?       | N/A  |                        |                             |      |
|                                         | N/A                    | Gutter Ponding?       | N/A  | N/A                    | Gutter Slope (%)            | N/A  |
|                                         | N/A                    | Gutter Lip Ht (in)    | N/A  | N/A                    | Gutter X Slope (%)          | N/A  |
|                                         | N/A                    | Painted X Walk1?      | No   | N/A                    | Painted X Walk2?            | No   |
|                                         |                        | X Walk 1 Direction    | To W |                        | X Walk 2 Direction          | To S |
|                                         | N/A                    | X Walk 1 Width (in)   | N/A  | N/A                    | X Walk 2 Width (in)         | N/A  |
|                                         |                        | X Walk 1 Slope (%)    | 5.5  |                        | X Walk 2 Slope (%)          | 3.7  |
|                                         |                        | X Walk 1 X Slope (%)  | 2.7  |                        | X Walk 2 X Slope (%)        | 1.4  |
|                                         | N/A                    | Ramp inside XWalk1?   | N/A  | N/A                    | Ramp inside XWalk2?         | N/A  |
|                                         |                        | Road Slope (%)        | 1.2  | N/A                    | Clear Space?                | N/A  |
|                                         |                        | Road X Slope (%)      | 3.9  | N/A                    | Clear Space to XWalk (in)   | N/A  |
|                                         | N/A                    | Any Obstructions?     | N/A  | N/A                    | Storm Grate/Utility Hazard? | N/A  |
|                                         |                        | Obstruction Type      |      |                        | Storm Grate/Utility Type    |      |
|                                         |                        |                       | N/A  |                        |                             | N/A  |
|                                         |                        |                       |      | Yes                    | Surface Condition? (G/P)    | Good |
|                                         |                        | 2.02.01 17.20° 05.00  |      | -                      |                             |      |