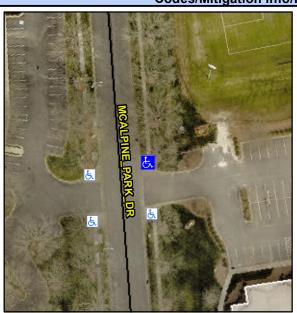

## Access Compliance Report Public Rights-of-Way (Curb Ramps)

Intersection ID: 10031405Main Street: MCALPINE\_PARK\_DRCross Street: N/ALocation:NEADA ID: A21DC1CEDFF2Ramp Type: PerpDiagInitial Pass/Fail: FailOverall Compliance: NoSeverity Score: 13.75

## Field Measurements/Component Compliance

Street 1 Name
Stop Condition-Street 2
Street 2 Name
Stop Condition-Street 1

MCALPINE PARK DR None ENTRANCE None Possible Solutions:

Remove & Replace Curb Ramp With
Two New Directional Ramps or
Equivalent.