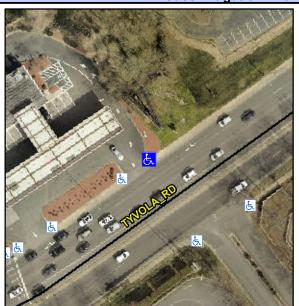

## **Access Compliance Report Public Rights-of-Way** (Curb Ramps)

Main Street: TYVOLA\_RD Intersection ID: 10040201 Cross Street: N/A Location: NE **Overall Compliance: No** ADA ID: A220C85D124A Ramp Type: Perp Initial Pass/Fail: Fail **Severity Score:** 22.5