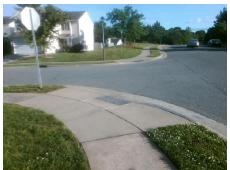

## Access Compliance Report Public Rights-of-Way (Curb Ramps)

Intersection ID: 45981 Main Street: LAUREL\_VALLEY\_RD Cross Street: MASON MILL\_PL Location: SW

ADA ID: A222DE040C96 Ramp Type: PerpDiag Initial Pass/Fail: Fail Overall Compliance: No Severity Score: 22.5

## Field Measurements/Component Compliance

Street 1 Name
Stop Condition-Street 2
Street 2 Name
Stop Condition-Street 1

LAUREL VALLEY RD None MASON MILL PL StopSign Remove & Replace Curb Ramp With Two New Directional Ramps or Equivalent.

Surveyor Notes:

Possible Solutions:

N/A

PROW/ADA:

R304.5.1, R304.2.2, R304.5.3

Y RD None LL PL oSign

Total Cost: \$ 3200.00

| Field Measurements/Component Compliance |                       |      |                        |                             |      |
|-----------------------------------------|-----------------------|------|------------------------|-----------------------------|------|
| Compliance Description                  |                       | Data | Compliance Description |                             | Data |
| N/A                                     | Ramp Length (in)      | 48.0 | No                     | Ramp Slope (%)              | 9.7  |
| No                                      | Ramp Width (in)       | 43.0 | No                     | Ramp XSlope (%)             | 3.7  |
| N/A                                     | Flare Type LT         | N/A  | N/A                    | Flare Type RT               | N/A  |
| N/A                                     | Flare Slope LT (%)    | N/A  | N/A                    | Flare Slope RT (%)          | N/A  |
| N/A                                     | Flare Traversable LT? | N/A  | N/A                    | Flare Traversable RT?       | N/A  |
| N/A                                     | Landing Length (in)   | N/A  | N/A                    | DWS Provided?               | N/A  |
| N/A                                     | Landing Width (in)    | N/A  | N/A                    | DWS Contrast?               | N/A  |
| N/A                                     | Landing Slope (%)     | N/A  | N/A                    | DWS Length (in)             | N/A  |
| N/A                                     | Landing X Slope (%)   | N/A  | N/A                    | DWS Full Width?             | N/A  |
| N/A                                     | Landing Curb? (Y/N)   | N/A  | N/A                    | DWS Offset (in)             | N/A  |
| N/A                                     | Shared Landing?       | N/A  |                        |                             |      |
| N/A                                     | Gutter Ponding?       | N/A  | N/A                    | Gutter Slope (%)            | N/A  |
| N/A                                     | Gutter Lip Ht (in)    | N/A  | N/A                    | Gutter X Slope (%)          | N/A  |
| N/A                                     | Painted X Walk1?      | No   | N/A                    | Painted X Walk2?            | No   |
|                                         | X Walk 1 Direction    | To E |                        | X Walk 2 Direction          | To N |
| N/A                                     | X Walk 1 Width (in)   | N/A  | N/A                    | X Walk 2 Width (in)         | N/A  |
|                                         | X Walk 1 Slope (%)    | 3.9  |                        | X Walk 2 Slope (%)          | 3.9  |
|                                         | X Walk 1 X Slope (%)  | 1.8  |                        | X Walk 2 X Slope (%)        | 4.2  |
| N/A                                     | Ramp inside XWalk1?   | N/A  | N/A                    | Ramp inside XWalk2?         | N/A  |
|                                         | Road Slope (%)        | 2.0  | N/A                    | Clear Space?                | N/A  |
|                                         | Road X Slope (%)      | 5.9  | N/A                    | Clear Space to XWalk (in)   | N/A  |
| N/A                                     | Any Obstructions?     | N/A  | N/A                    | Storm Grate/Utility Hazard? | N/A  |
|                                         | Obstruction Type      |      |                        | Storm Grate/Utility Type    |      |
|                                         |                       | N/A  |                        |                             | N/A  |
|                                         |                       |      | Yes                    | Surface Condition? (G/P)    | Good |
|                                         |                       | '    | •                      | ` ,                         |      |