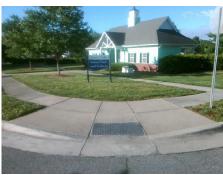

## Access Compliance Report Public Rights-of-Way (Curb Ramps)

Intersection ID: 45981 Main Street: LAUREL\_VALLEY\_RD Cross Street: MASON MILL\_PL Location: SW

ADA ID: A222DE040C96 Ramp Type: PerpDiag Initial Pass/Fail: Fail Overall Compliance: No Severity Score: 22.5

## Field Measurements/Component Compliance

Street 1 Name
Stop Condition-Street 2
Street 2 Name
Stop Condition-Street 1

LAUREL VALLEY RD None MASON MILL PL StopSign Remove & Replace Curb Ramp With Two New Directional Ramps or Equivalent.

Surveyor Notes:

Possible Solutions:

N/A

PROW/ADA:

R304.5.1, R304.2.2, R304.5.3

Y RD None LL PL oSign

Total Cost: \$ 3200.00

| Field Measurements/Component Compliance |                       |      |                        |                             |      |
|-----------------------------------------|-----------------------|------|------------------------|-----------------------------|------|
| Compliance Description                  |                       | Data | Compliance Description |                             | Data |
| N/A                                     | Ramp Length (in)      | 48.0 | No                     | Ramp Slope (%)              | 9.7  |
| No                                      | Ramp Width (in)       | 43.0 | No                     | Ramp XSlope (%)             | 3.7  |
| N/A                                     | Flare Type LT         | N/A  | N/A                    | Flare Type RT               | N/A  |
| N/A                                     | Flare Slope LT (%)    | N/A  | N/A                    | Flare Slope RT (%)          | N/A  |
| N/A                                     | Flare Traversable LT? | N/A  | N/A                    | Flare Traversable RT?       | N/A  |
| N/A                                     | Landing Length (in)   | N/A  | N/A                    | DWS Provided?               | N/A  |
| N/A                                     | Landing Width (in)    | N/A  | N/A                    | DWS Contrast?               | N/A  |
| N/A                                     | Landing Slope (%)     | N/A  | N/A                    | DWS Length (in)             | N/A  |
| N/A                                     | Landing X Slope (%)   | N/A  | N/A                    | DWS Full Width?             | N/A  |
| N/A                                     | Landing Curb? (Y/N)   | N/A  | N/A                    | DWS Offset (in)             | N/A  |
| N/A                                     | Shared Landing?       | N/A  |                        |                             |      |
| N/A                                     | Gutter Ponding?       | N/A  | N/A                    | Gutter Slope (%)            | N/A  |
| N/A                                     | Gutter Lip Ht (in)    | N/A  | N/A                    | Gutter X Slope (%)          | N/A  |
| N/A                                     | Painted X Walk1?      | No   | N/A                    | Painted X Walk2?            | No   |
|                                         | X Walk 1 Direction    | To E |                        | X Walk 2 Direction          | To N |
| N/A                                     | X Walk 1 Width (in)   | N/A  | N/A                    | X Walk 2 Width (in)         | N/A  |
|                                         | X Walk 1 Slope (%)    | 3.9  |                        | X Walk 2 Slope (%)          | 3.9  |
|                                         | X Walk 1 X Slope (%)  | 1.8  |                        | X Walk 2 X Slope (%)        | 4.2  |
| N/A                                     | Ramp inside XWalk1?   | N/A  | N/A                    | Ramp inside XWalk2?         | N/A  |
|                                         | Road Slope (%)        | 2.0  | N/A                    | Clear Space?                | N/A  |
|                                         | Road X Slope (%)      | 5.9  | N/A                    | Clear Space to XWalk (in)   | N/A  |
| N/A                                     | Any Obstructions?     | N/A  | N/A                    | Storm Grate/Utility Hazard? | N/A  |
|                                         | Obstruction Type      |      |                        | Storm Grate/Utility Type    |      |
|                                         |                       | N/A  |                        |                             | N/A  |
|                                         |                       |      | Yes                    | Surface Condition? (G/P)    | Good |
|                                         |                       | '    | •                      | ` ,                         |      |