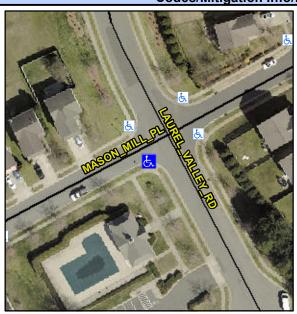

## Access Compliance Report Public Rights-of-Way (Curb Ramps)

Intersection ID: 45981 Main Street: LAUREL\_VALLEY\_RD Cross Street: MASON MILL\_PL Location: SW

ADA ID: A222DE040C96 Ramp Type: PerpDiag Initial Pass/Fail: Fail Overall Compliance: No Severity Score: 22.5

## Field Measurements/Component Compliance

Street 1 Name
Stop Condition-Street 2
Street 2 Name
Stop Condition-Street 1

LAUREL VALLEY RD None MASON MILL PL StopSign Remove & Replace Curb Ramp With Two New Directional Ramps or Equivalent.