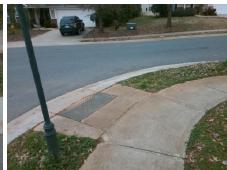

## Field Measurements/Component Compliance

Street 1 Name
Stop Condition-Street 2
Street 2 Name
Stop Condition-Street 1

EVANTON LOCH RD None KINNAIRDS ST StopSign Possible Solutions:

Remove & Replace Curb Ramp With Two New Directional Ramps or Equivalent.

N/A

Surveyor Notes:

N/A

N/A

PROW/ADA:

R304.2.2

N/A

Total Cost: \$ 3200.00

| Field Measurements/Component Compilance |                       |       |                        |                             |       |
|-----------------------------------------|-----------------------|-------|------------------------|-----------------------------|-------|
| Compliance Description                  |                       | Data  | Compliance Description |                             | Data  |
| N/A                                     | Ramp Length (in)      | 48.0  | No                     | Ramp Slope (%)              | 9.1   |
| Yes                                     | Ramp Width (in)       | 48.0  | Yes                    | Ramp XSlope (%)             | 1.7   |
| N/A                                     | Flare Type LT         | N/A   | N/A                    | Flare Type RT               | N/A   |
| N/A                                     | Flare Slope LT (%)    | N/A   | N/A                    | Flare Slope RT (%)          | N/A   |
| N/A                                     | Flare Traversable LT? | N/A   | N/A                    | Flare Traversable RT?       | N/A   |
| N/A                                     | Landing Length (in)   | N/A   | N/A                    | DWS Provided?               | N/A   |
| N/A                                     | Landing Width (in)    | N/A   | N/A                    | DWS Contrast?               | N/A   |
| N/A                                     | Landing Slope (%)     | N/A   | N/A                    | DWS Length (in)             | N/A   |
| N/A                                     | Landing X Slope (%)   | N/A   | N/A                    | DWS Full Width?             | N/A   |
| N/A                                     | Landing Curb? (Y/N)   | N/A   | N/A                    | DWS Offset (in)             | N/A   |
| N/A                                     | Shared Landing?       | N/A   |                        |                             |       |
| N/A                                     | Gutter Ponding?       | N/A   | N/A                    | Gutter Slope (%)            | N/A   |
| N/A                                     | Gutter Lip Ht (in)    | N/A   | N/A                    | Gutter X Slope (%)          | N/A   |
| N/A                                     | Painted X Walk1?      | No    | N/A                    | Painted X Walk2?            | No    |
|                                         | X Walk 1 Direction    | To NE |                        | X Walk 2 Direction          | To NW |
| N/A                                     | X Walk 1 Width (in)   | N/A   | N/A                    | X Walk 2 Width (in)         | N/A   |
|                                         | X Walk 1 Slope (%)    | 0.1   |                        | X Walk 2 Slope (%)          | 2.4   |
|                                         | X Walk 1 X Slope (%)  | 1.6   |                        | X Walk 2 X Slope (%)        | 0.2   |
| N/A                                     | Ramp inside XWalk1?   | N/A   | N/A                    | Ramp inside XWalk2?         | N/A   |
|                                         | Road Slope (%)        | 2.2   | N/A                    | Clear Space?                | N/A   |
|                                         | Road X Slope (%)      | 2.2   | N/A                    | Clear Space to XWalk (in)   | N/A   |
| N/A                                     | Any Obstructions?     | N/A   | N/A                    | Storm Grate/Utility Hazard? | N/A   |
|                                         | Obstruction Type      |       |                        | Storm Grate/Utility Type    |       |
|                                         |                       | N/A   |                        |                             | N/A   |
|                                         |                       |       | Yes                    | Surface Condition? (G/P)    | Good  |
|                                         |                       |       |                        |                             |       |