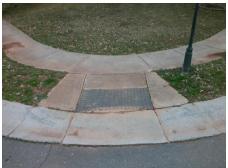

## Field Measurements/Component Compliance

Street 1 Name
Stop Condition-Street 2
Street 2 Name
Stop Condition-Street 1

EVANTON LOCH RD None KINNAIRDS ST StopSign Possible Solutions:

Remove & Replace Curb Ramp With Two New Directional Ramps or Equivalent.

N/A

Surveyor Notes:

N/A

N/A

PROW/ADA:

R304.2.2

N/A

Total Cost: \$ 3200.00

| Field Measurements/Component Compilance |                       |       |                        |                             |       |
|-----------------------------------------|-----------------------|-------|------------------------|-----------------------------|-------|
| Compliance Description                  |                       | Data  | Compliance Description |                             | Data  |
| N/A                                     | Ramp Length (in)      | 48.0  | No                     | Ramp Slope (%)              | 9.1   |
| Yes                                     | Ramp Width (in)       | 48.0  | Yes                    | Ramp XSlope (%)             | 1.7   |
| N/A                                     | Flare Type LT         | N/A   | N/A                    | Flare Type RT               | N/A   |
| N/A                                     | Flare Slope LT (%)    | N/A   | N/A                    | Flare Slope RT (%)          | N/A   |
| N/A                                     | Flare Traversable LT? | N/A   | N/A                    | Flare Traversable RT?       | N/A   |
| N/A                                     | Landing Length (in)   | N/A   | N/A                    | DWS Provided?               | N/A   |
| N/A                                     | Landing Width (in)    | N/A   | N/A                    | DWS Contrast?               | N/A   |
| N/A                                     | Landing Slope (%)     | N/A   | N/A                    | DWS Length (in)             | N/A   |
| N/A                                     | Landing X Slope (%)   | N/A   | N/A                    | DWS Full Width?             | N/A   |
| N/A                                     | Landing Curb? (Y/N)   | N/A   | N/A                    | DWS Offset (in)             | N/A   |
| N/A                                     | Shared Landing?       | N/A   |                        |                             |       |
| N/A                                     | Gutter Ponding?       | N/A   | N/A                    | Gutter Slope (%)            | N/A   |
| N/A                                     | Gutter Lip Ht (in)    | N/A   | N/A                    | Gutter X Slope (%)          | N/A   |
| N/A                                     | Painted X Walk1?      | No    | N/A                    | Painted X Walk2?            | No    |
|                                         | X Walk 1 Direction    | To NE |                        | X Walk 2 Direction          | To NW |
| N/A                                     | X Walk 1 Width (in)   | N/A   | N/A                    | X Walk 2 Width (in)         | N/A   |
|                                         | X Walk 1 Slope (%)    | 0.1   |                        | X Walk 2 Slope (%)          | 2.4   |
|                                         | X Walk 1 X Slope (%)  | 1.6   |                        | X Walk 2 X Slope (%)        | 0.2   |
| N/A                                     | Ramp inside XWalk1?   | N/A   | N/A                    | Ramp inside XWalk2?         | N/A   |
|                                         | Road Slope (%)        | 2.2   | N/A                    | Clear Space?                | N/A   |
|                                         | Road X Slope (%)      | 2.2   | N/A                    | Clear Space to XWalk (in)   | N/A   |
| N/A                                     | Any Obstructions?     | N/A   | N/A                    | Storm Grate/Utility Hazard? | N/A   |
|                                         | Obstruction Type      |       |                        | Storm Grate/Utility Type    |       |
|                                         |                       | N/A   |                        |                             | N/A   |
|                                         |                       |       | Yes                    | Surface Condition? (G/P)    | Good  |
|                                         |                       |       |                        |                             |       |