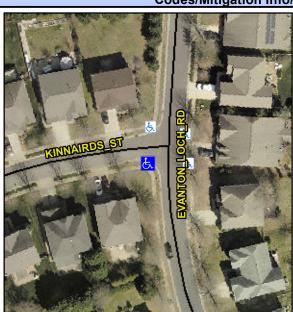

## Access Compliance Report Public Rights-of-Way (Curb Ramps)

Intersection ID: 48425 Main Street: KINNAIRDS\_ST Cross Street: EVANTON\_LOCH\_RD Location: SW

ADA ID: A227405F10B2 Ramp Type: PerpDiag Initial Pass/Fail: Fail Overall Compliance: No Severity Score: 12.5

## Field Measurements/Component Compliance

Street 1 Name
Stop Condition-Street 2
Street 2 Name
Stop Condition-Street 1

EVANTON LOCH RD None KINNAIRDS ST StopSign Possible Solutions:

Remove & Replace Curb Ramp With Two New Directional Ramps or Equivalent.