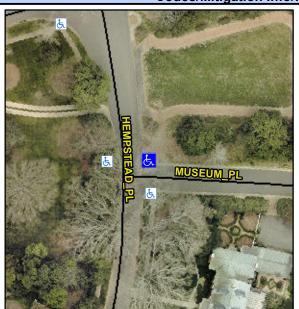

## Access Compliance Report Public Rights-of-Way (Curb Ramps)

Intersection ID: 15699Main Street:HEMPSTEAD\_PLCross Street:MUSEUM\_PLLocation:NEADA ID: A22B37113901Ramp Type:PerpDiagInitial Pass/Fail:FailOverall Compliance:NoSeverity Score:22.5

## Field Measurements/Component Compliance

Street 1 Name
Stop Condition-Street 2
Street 2 Name
Stop Condition-Street 1

HEMPSTEAD PL None MUSEUM PL StopSign Possible Solutions:

Remove & Replace Curb Ramp With Two New Directional Ramps or Equivalent.