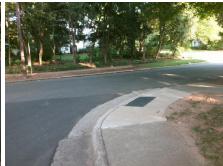

## Field Measurements/Component Compliance

Street 1 Name
Stop Condition-Street 2
Street 2 Name
Stop Condition-Street 1

HEMPSTEAD PL None MUSEUM PL StopSign Possible Solutions:

Remove & Replace Curb Ramp With Two New Directional Ramps or Equivalent.

Surveyor Notes:

N/A

PROW/ADA:

Not Found, R304.5.1, R304.2.2, R304.5.3

Total Cost: \$ 3200.00

| Field Measurements/Component Compilance |                        |                       |      |                        |                             |      |
|-----------------------------------------|------------------------|-----------------------|------|------------------------|-----------------------------|------|
|                                         | Compliance Description |                       | Data | Compliance Description |                             | Data |
|                                         | N/A                    | Ramp Length (in)      | 52.0 | No                     | Ramp Slope (%)              | 9.5  |
|                                         | No                     | Ramp Width (in)       | 47.0 | No                     | Ramp XSlope (%)             | 2.7  |
|                                         | N/A                    | Flare Type LT         | N/A  | N/A                    | Flare Type RT               | N/A  |
|                                         | N/A                    | Flare Slope LT (%)    | N/A  | N/A                    | Flare Slope RT (%)          | N/A  |
|                                         | N/A                    | Flare Traversable LT? | N/A  | N/A                    | Flare Traversable RT?       | N/A  |
|                                         | N/A                    | Landing Length (in)   | N/A  | N/A                    | DWS Provided?               | N/A  |
|                                         | N/A                    | Landing Width (in)    | N/A  | N/A                    | DWS Contrast?               | N/A  |
|                                         | N/A                    | Landing Slope (%)     | N/A  | N/A                    | DWS Length (in)             | N/A  |
|                                         | N/A                    | Landing X Slope (%)   | N/A  | N/A                    | DWS Full Width?             | N/A  |
|                                         | N/A                    | Landing Curb? (Y/N)   | N/A  | N/A                    | DWS Offset (in)             | N/A  |
|                                         | N/A                    | Shared Landing?       | N/A  |                        |                             |      |
|                                         | N/A                    | Gutter Ponding?       | N/A  | N/A                    | Gutter Slope (%)            | N/A  |
|                                         | N/A                    | Gutter Lip Ht (in)    | N/A  | N/A                    | Gutter X Slope (%)          | N/A  |
|                                         | N/A                    | Painted X Walk1?      | No   | N/A                    | Painted X Walk2?            | No   |
|                                         |                        | X Walk 1 Direction    | To W |                        | X Walk 2 Direction          | To S |
|                                         | N/A                    | X Walk 1 Width (in)   | N/A  | N/A                    | X Walk 2 Width (in)         | N/A  |
|                                         |                        | X Walk 1 Slope (%)    | 3.1  |                        | X Walk 2 Slope (%)          | 1.0  |
|                                         |                        | X Walk 1 X Slope (%)  | 2.6  |                        | X Walk 2 X Slope (%)        | 1.6  |
|                                         | N/A                    | Ramp inside XWalk1?   | N/A  | N/A                    | Ramp inside XWalk2?         | N/A  |
|                                         |                        | Road Slope (%)        | 1.4  | N/A                    | Clear Space?                | N/A  |
|                                         |                        | Road X Slope (%)      | 2.4  | N/A                    | Clear Space to XWalk (in)   | N/A  |
|                                         | N/A                    | Any Obstructions?     | N/A  | N/A                    | Storm Grate/Utility Hazard? | N/A  |
|                                         |                        | Obstruction Type      |      |                        | Storm Grate/Utility Type    |      |
|                                         |                        |                       | N/A  |                        |                             | N/A  |
|                                         |                        |                       |      | Yes                    | Surface Condition? (G/P)    | Good |
| ķ                                       |                        |                       |      |                        |                             |      |