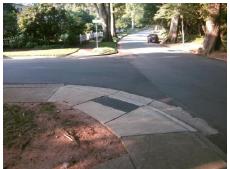

## Field Measurements/Component Compliance

Street 1 Name
Stop Condition-Street 2
Street 2 Name
Stop Condition-Street 1

HEMPSTEAD PL None MUSEUM PL StopSign Possible Solutions:

Remove & Replace Curb Ramp With Two New Directional Ramps or Equivalent.

Surveyor Notes:

N/A

PROW/ADA:

Not Found, R304.5.1, R304.2.2, R304.5.3

Total Cost: \$ 3200.00

| Field Measurements/Component Compilance |                        |                       |      |                        |                             |      |
|-----------------------------------------|------------------------|-----------------------|------|------------------------|-----------------------------|------|
|                                         | Compliance Description |                       | Data | Compliance Description |                             | Data |
|                                         | N/A                    | Ramp Length (in)      | 52.0 | No                     | Ramp Slope (%)              | 9.5  |
|                                         | No                     | Ramp Width (in)       | 47.0 | No                     | Ramp XSlope (%)             | 2.7  |
|                                         | N/A                    | Flare Type LT         | N/A  | N/A                    | Flare Type RT               | N/A  |
|                                         | N/A                    | Flare Slope LT (%)    | N/A  | N/A                    | Flare Slope RT (%)          | N/A  |
|                                         | N/A                    | Flare Traversable LT? | N/A  | N/A                    | Flare Traversable RT?       | N/A  |
|                                         | N/A                    | Landing Length (in)   | N/A  | N/A                    | DWS Provided?               | N/A  |
|                                         | N/A                    | Landing Width (in)    | N/A  | N/A                    | DWS Contrast?               | N/A  |
|                                         | N/A                    | Landing Slope (%)     | N/A  | N/A                    | DWS Length (in)             | N/A  |
|                                         | N/A                    | Landing X Slope (%)   | N/A  | N/A                    | DWS Full Width?             | N/A  |
|                                         | N/A                    | Landing Curb? (Y/N)   | N/A  | N/A                    | DWS Offset (in)             | N/A  |
|                                         | N/A                    | Shared Landing?       | N/A  |                        |                             |      |
|                                         | N/A                    | Gutter Ponding?       | N/A  | N/A                    | Gutter Slope (%)            | N/A  |
|                                         | N/A                    | Gutter Lip Ht (in)    | N/A  | N/A                    | Gutter X Slope (%)          | N/A  |
|                                         | N/A                    | Painted X Walk1?      | No   | N/A                    | Painted X Walk2?            | No   |
|                                         |                        | X Walk 1 Direction    | To W |                        | X Walk 2 Direction          | To S |
|                                         | N/A                    | X Walk 1 Width (in)   | N/A  | N/A                    | X Walk 2 Width (in)         | N/A  |
|                                         |                        | X Walk 1 Slope (%)    | 3.1  |                        | X Walk 2 Slope (%)          | 1.0  |
|                                         |                        | X Walk 1 X Slope (%)  | 2.6  |                        | X Walk 2 X Slope (%)        | 1.6  |
|                                         | N/A                    | Ramp inside XWalk1?   | N/A  | N/A                    | Ramp inside XWalk2?         | N/A  |
|                                         |                        | Road Slope (%)        | 1.4  | N/A                    | Clear Space?                | N/A  |
|                                         |                        | Road X Slope (%)      | 2.4  | N/A                    | Clear Space to XWalk (in)   | N/A  |
|                                         | N/A                    | Any Obstructions?     | N/A  | N/A                    | Storm Grate/Utility Hazard? | N/A  |
|                                         |                        | Obstruction Type      |      |                        | Storm Grate/Utility Type    |      |
|                                         |                        |                       | N/A  |                        |                             | N/A  |
|                                         |                        |                       |      | Yes                    | Surface Condition? (G/P)    | Good |
| ķ                                       |                        |                       |      |                        |                             |      |