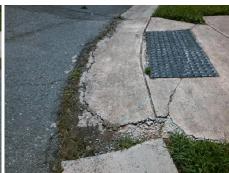

(in) N/A N/A Landing X Slope (%) N/A N/A DWS Full Width? N/A N/A Landing Curb? (Y/N) N/A N/A DWS Offset (in) N/A N/A N/A Shared Landing? N/A **Gutter Ponding?** N/A N/A Gutter Slope (%) N/A N/A Gutter Lip Ht (in) N/A N/A Gutter X Slope (%) N/A N/A Painted X Walk1? No N/A Painted X Walk2? No X Walk 1 Direction To E X Walk 2 Direction To N N/A N/A X Walk 1 Width (in) N/A X Walk 2 Width (in) N/A X Walk 1 Slope (%) 0.5 X Walk 2 Slope (%) 2.0 X Walk 1 X Slope (%) 2.4 X Walk 2 X Slope (%) 3.1 N/A N/A N/A Ramp inside XWalk2? N/A Ramp inside XWalk1? Road Slope (%) 1.6 N/A Clear Space? N/A N/A Road X Slope (%) 0.2 Clear Space to XWalk (in) N/A N/A N/A N/A Any Obstructions? Storm Grate/Utility Hazard? N/A **Obstruction Type** Storm Grate/Utility Type N/A N/A

No

Surface Condition? (G/P)

Poor