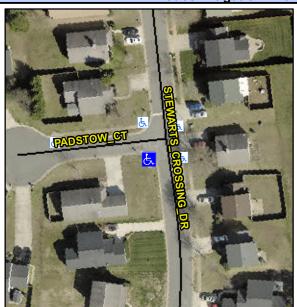

## **Access Compliance Report Public Rights-of-Way** (Curb Ramps)

Intersection ID: 28642 Main Street: PADSTOW CT Cross Street: STEWARTS CROSSING DR Location: SW **Severity Score:** ADA ID: A23A5F14C1FB Ramp Type: PerpDiag Initial Pass/Fail: Fail **Overall Compliance: No** 16.25

## Field Measurements/Component Compliance

STEWARTS CROSSING DR Street 1 Name Stop Condition-Street 2 None **PADSTOW CT** Street 2 Name Stop Condition-Street 1 StopSign

Possible Solutions: Remove & Replace Curb Ramp With Two New Directional Ramps or Equivalent. Surveyor Notes: N/A PROW/ADA: Not Found, R304.5.3, R302.7