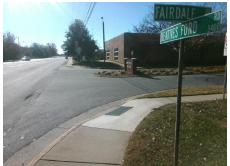

## **Access Compliance Report Public Rights-of-Way** (Curb Ramps)

Intersection ID: 7186 Main Street: BEATTIES FORD RD Cross Street: FAIRDALE DR Location: NW Initial Pass/Fail: Fail **Overall Compliance: No ADA ID: A24BC2B9B9D3** Ramp Type: Perp Severity Score: 33.75

## Field Measurements/Component Compliance

**FAIRDALE DR** Street 1 Name Stop Condition-Street 2 StopSign N/A Street 2 Name Stop Condition-Street 1 N/A

| Possible Solutions.           |
|-------------------------------|
| Remove & Replace Entire Ramp. |
|                               |
|                               |
|                               |
|                               |
|                               |
|                               |
| Surveyor Natoo:               |
| Surveyor Notes:               |
| N/A                           |
|                               |
|                               |
|                               |
| DDOM/ADA                      |
| PROW/ADA:                     |
| Not Found, R304.5.1, R304.2.2 |
|                               |
|                               |
|                               |
|                               |
|                               |
|                               |
|                               |