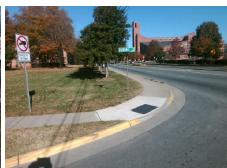

## **Access Compliance Report Public Rights-of-Way** (Curb Ramps)

Intersection ID: 7186 Main Street: BEATTIES FORD RD Cross Street: FAIRDALE DR Location: NW Initial Pass/Fail: Fail **Overall Compliance: No ADA ID: A24BC2B9B9D3** Ramp Type: Perp Severity Score: 33.75

## Field Measurements/Component Compliance

**FAIRDALE DR** Street 1 Name Stop Condition-Street 2 StopSign N/A Street 2 Name Stop Condition-Street 1 N/A

| Possible Solutions.           |
|-------------------------------|
| Remove & Replace Entire Ramp. |
|                               |
|                               |
|                               |
|                               |
|                               |
|                               |
| Surveyor Natoo:               |
| Surveyor Notes:               |
| N/A                           |
|                               |
|                               |
|                               |
| DDOM/ADA                      |
| PROW/ADA:                     |
| Not Found, R304.5.1, R304.2.2 |
|                               |
|                               |
|                               |
|                               |
|                               |
|                               |
|                               |