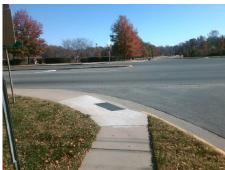

## **Access Compliance Report Public Rights-of-Way** (Curb Ramps)

Intersection ID: 7186 Main Street: BEATTIES FORD RD Cross Street: FAIRDALE DR Location: NW Initial Pass/Fail: Fail **Overall Compliance: No ADA ID: A24BC2B9B9D3** Ramp Type: Perp Severity Score: 33.75

## Field Measurements/Component Compliance

**FAIRDALE DR** Street 1 Name Stop Condition-Street 2 StopSign N/A Street 2 Name Stop Condition-Street 1 N/A

| Possible Solutions.           |
|-------------------------------|
| Remove & Replace Entire Ramp. |
|                               |
|                               |
|                               |
|                               |
|                               |
|                               |
| Surveyor Natoo:               |
| Surveyor Notes:               |
| N/A                           |
|                               |
|                               |
|                               |
| DDOM/ADA                      |
| PROW/ADA:                     |
| Not Found, R304.5.1, R304.2.2 |
|                               |
|                               |
|                               |
|                               |
|                               |
|                               |
|                               |