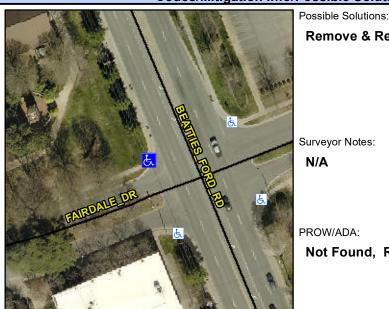

## **Access Compliance Report Public Rights-of-Way** (Curb Ramps)

Intersection ID: 7186 Main Street: BEATTIES FORD RD Cross Street: FAIRDALE DR Location: NW Initial Pass/Fail: Fail **Overall Compliance: No ADA ID: A24BC2B9B9D3** Ramp Type: Perp Severity Score: 33.75

## Field Measurements/Component Compliance

**FAIRDALE DR** Street 1 Name Stop Condition-Street 2 StopSign N/A Street 2 Name Stop Condition-Street 1 N/A

| Possible Solutions.           |
|-------------------------------|
| Remove & Replace Entire Ramp. |
|                               |
|                               |
|                               |
|                               |
|                               |
|                               |
| Surveyor Natoo:               |
| Surveyor Notes:               |
| N/A                           |
|                               |
|                               |
|                               |
| DDOM/ADA                      |
| PROW/ADA:                     |
| Not Found, R304.5.1, R304.2.2 |
|                               |
|                               |
|                               |
|                               |
|                               |
|                               |
|                               |