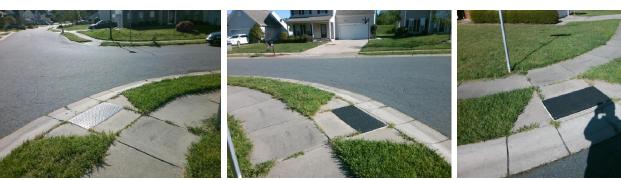

## Access Compliance Report Public Rights-of-Way (Curb Ramps)

Surface Condition? (G/P)

Curb Slope (%)

Good

3.6

Yes

N/A

| Intersection ID: 31864                  | Main Street: ARABELLA_DR               |                           |         | Cross Street: LANGDEN_GATE_DR           |                       |                   |                             | Location:                   | SW    |
|-----------------------------------------|----------------------------------------|---------------------------|---------|-----------------------------------------|-----------------------|-------------------|-----------------------------|-----------------------------|-------|
| ADA ID: A24F8669649A                    | Ramp T                                 | Ramp Type: BlendTrans1    |         |                                         | ail: Fail Overall (   | o Severity Score: | 10                          |                             |       |
| Codes/Mitigation Info/Possible Solution |                                        |                           |         | Field Measurements/Component Compliance |                       |                   |                             |                             |       |
|                                         | · ···································· | Possible Solutions:       |         | Compliance Description                  |                       |                   | Data Compliance Description |                             | Data  |
|                                         |                                        | Remove & Replace Curb R   | nn With | N/A                                     | Ramp Length (in)      | 50.0              | Yes                         | BlendTrans Slope (%)        | 4.2   |
|                                         |                                        | Two New Directional Ramps |         | No                                      | Ramp Width (in)       | 43.0              | No                          | BlendTrans XSlope (%)       | 3.2   |
|                                         |                                        | Equivalent.               |         | N/A                                     | Flare Type LT         | N/A               | N/A                         | Flare Type RT               | N/A   |
| - C - C Y have                          |                                        |                           |         | N/A                                     | Flare Slope LT (%)    | N/A               | N/A                         | Flare Slope RT (%)          | N/A   |
| Lawren in a l                           |                                        |                           |         | N/A                                     | Flare Traversable LT? | N/A               | N/A                         | Flare Traversable RT?       | N/A   |
| LANGDEN CATE DR                         |                                        |                           |         | N/A                                     | Landing Length (in)   | N/A               | N/A                         | DWS Provided?               | N/A   |
| and DR                                  | 6                                      | Surveyor Notes:           |         | N/A                                     | Landing Width (in)    | N/A               | N/A                         | DWS Contrast?               | N/A   |
|                                         |                                        | N/A                       |         | N/A                                     | Landing Slope (%)     | N/A               | N/A                         | DWS Length (in)             | N/A   |
|                                         |                                        |                           |         | N/A                                     | Landing X Slope (%)   | N/A               | N/A                         | DWS Full Width?             | N/A   |
|                                         |                                        |                           |         | N/A                                     | Landing Curb? (Y/N)   | N/A               | N/A                         | DWS Offset (in)             | N/A   |
|                                         | · · ·                                  |                           |         | N/A                                     | Shared Landing?       | N/A               |                             |                             |       |
|                                         |                                        | PROW/ADA:                 |         | N/A                                     | Gutter Ponding?       | N/A               | N/A                         | Gutter Slope (%)            | N/A   |
| B. S. S. S.                             | 1 martine a hard                       | R304.5.1, R304.5.3        |         | N/A                                     | Gutter Lip Ht (in)    | N/A               |                             | Gutter X Slope (%)          | N/A   |
|                                         | 1004.0.1, 1004.0.0                     |                           | N/A     | Painted X Walk1?                        | No                    | N/A               | Painted X Walk2?            | No                          |       |
|                                         |                                        |                           |         |                                         | X Walk 1 Direction    | To SE             |                             | X Walk 2 Direction          | To NE |
|                                         | 1                                      |                           |         | X Walk 1 Width (in)                     | N/A                   |                   | X Walk 2 Width (in)         | N/A                         |       |
| Street 1 Name                           | ARABELLA DR                            | -                         |         |                                         | X Walk 1 Slope (%)    | 3.3               |                             | X Walk 2 Slope (%)          | 4.7   |
| Stop Condition-Street 1                 | StopSign                               |                           |         |                                         | X Walk 1 X Slope (%)  | 4.2               |                             | X Walk 2 X Slope (%)        | 0.3   |
| Street 2 Name                           | LANGDEN GATE DR                        |                           |         | N/A                                     | Ramp inside XWalk1?   | N/A               | N/A                         | Ramp inside XWalk2?         | N/A   |
| Stop Condition-Street 2                 | None                                   |                           |         |                                         | Road Slope (%)        | 2.7               |                             | Clear Space?                | N/A   |
| ,                                       |                                        |                           |         |                                         | Road X Slope (%)      | 3.7               | N/A                         | Clear Space to XWalk (in)   | N/A   |
|                                         |                                        |                           |         | N/A                                     | Any Obstructions?     | N/A               | N/A                         | Storm Grate/Utility Hazard? | N/A   |
|                                         |                                        | Total Cost: \$            | 3200.00 |                                         | Obstruction Type      |                   |                             | Storm Grate/Utility Type    |       |
|                                         |                                        | <b>·</b>                  |         |                                         |                       | N/A               |                             |                             | N/A   |
|                                         |                                        |                           |         |                                         |                       |                   |                             |                             |       |