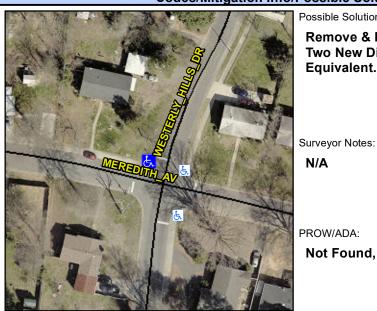

## **Access Compliance Report Public Rights-of-Way** (Curb Ramps)

Intersection ID: 12006 Main Street: MEREDITH AV **Cross Street: WESTERLY HILLS DR** Location: NW ADA ID: A2509C0F323B Ramp Type: BlendTrans2 Initial Pass/Fail: Fail **Overall Compliance: No Severity Score:** 8.75

## Field Measurements/Component Compliance

**WESTERLY HILLS DR** Street 1 Name Stop Condition-Street 1 StopSign Street 2 Name N/A Stop Condition-Street 2 N/A Remove & Replace Curb Ramp With Two New Directional Ramps or Equivalent.