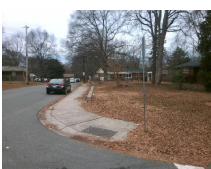

## Field Measurements/Component Compliance

**WESTERLY HILLS DR** Street 1 Name Stop Condition-Street 1 StopSign Street 2 Name N/A Stop Condition-Street 2 N/A Remove & Replace Curb Ramp With Two New Directional Ramps or Equivalent.

N/A

Possible Solutions:

PROW/ADA:

Not Found, R304.5.1

Total Cost:

3200.00

| Compliance Description |                       | Data | Comp | liance Description          | Data |
|------------------------|-----------------------|------|------|-----------------------------|------|
| N/A                    | Ramp Length (in)      | 72.5 | Yes  | BlendTrans Slope (%)        | 4.3  |
| No                     | Ramp Width (in)       | 47.0 | Yes  | BlendTrans XSlope (%)       | 1.6  |
| N/A                    | Flare Type LT         | N/A  | N/A  | Flare Type RT               | N/A  |
| N/A                    | Flare Slope LT (%)    | N/A  | N/A  | Flare Slope RT (%)          | N/A  |
| N/A                    | Flare Traversable LT? | N/A  | N/A  | Flare Traversable RT?       | N/A  |
| N/A                    | Landing Length (in)   | N/A  | N/A  | DWS Provided?               | N/A  |
| N/A                    | Landing Width (in)    | N/A  | N/A  | DWS Contrast?               | N/A  |
| N/A                    | Landing Slope (%)     | N/A  | N/A  | DWS Length (in)             | N/A  |
| N/A                    | Landing X Slope (%)   | N/A  | N/A  | DWS Full Width?             | N/A  |
| N/A                    | Landing Curb? (Y/N)   | N/A  | N/A  | DWS Offset (in)             | N/A  |
| N/A                    | Shared Landing?       | N/A  |      |                             |      |
| N/A                    | Gutter Ponding?       | N/A  | N/A  | Gutter Slope (%)            | N/A  |
| N/A                    | Gutter Lip Ht (in)    | N/A  | N/A  | Gutter X Slope (%)          | N/A  |
| N/A                    | Painted X Walk1?      | No   | N/A  | Painted X Walk2?            | N/A  |
|                        | X Walk 1 Direction    | To E |      | X Walk 2 Direction          | N/A  |
|                        | X Walk 1 Width (in)   | N/A  |      | X Walk 2 Width (in)         | N/A  |
|                        | X Walk 1 Slope (%)    | 4.0  |      | X Walk 2 Slope (%)          | N/A  |
|                        | X Walk 1 X Slope (%)  | 4.7  |      | X Walk 2 X Slope (%)        | N/A  |
| N/A                    | Ramp inside XWalk1?   | N/A  | N/A  | Ramp inside XWalk2?         | N/A  |
|                        | Road Slope (%)        | 4.7  |      | Clear Space?                | N/A  |
|                        | Road X Slope (%)      | 4.0  | N/A  | Clear Space to XWalk (in)   | N/A  |
| N/A                    | Any Obstructions?     | N/A  | N/A  | Storm Grate/Utility Hazard? | N/A  |
|                        | Obstruction Type      |      |      | Storm Grate/Utility Type    |      |
|                        |                       | N/A  |      |                             | N/A  |
|                        |                       |      | Yes  | Surface Condition? (G/P)    | Good |
| 大大                     |                       |      | No   | Curb Slope (%)              | 12.8 |