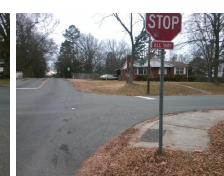

## Field Measurements/Component Compliance

**WESTERLY HILLS DR** Street 1 Name Stop Condition-Street 1 StopSign Street 2 Name N/A Stop Condition-Street 2 N/A Remove & Replace Curb Ramp With Two New Directional Ramps or Equivalent.

N/A

Possible Solutions:

PROW/ADA:

Not Found, R304.5.1

Total Cost:

3200.00

| Compliance Description |                       | Data | Comp | liance Description          | Data |
|------------------------|-----------------------|------|------|-----------------------------|------|
| N/A                    | Ramp Length (in)      | 72.5 | Yes  | BlendTrans Slope (%)        | 4.3  |
| No                     | Ramp Width (in)       | 47.0 | Yes  | BlendTrans XSlope (%)       | 1.6  |
| N/A                    | Flare Type LT         | N/A  | N/A  | Flare Type RT               | N/A  |
| N/A                    | Flare Slope LT (%)    | N/A  | N/A  | Flare Slope RT (%)          | N/A  |
| N/A                    | Flare Traversable LT? | N/A  | N/A  | Flare Traversable RT?       | N/A  |
| N/A                    | Landing Length (in)   | N/A  | N/A  | DWS Provided?               | N/A  |
| N/A                    | Landing Width (in)    | N/A  | N/A  | DWS Contrast?               | N/A  |
| N/A                    | Landing Slope (%)     | N/A  | N/A  | DWS Length (in)             | N/A  |
| N/A                    | Landing X Slope (%)   | N/A  | N/A  | DWS Full Width?             | N/A  |
| N/A                    | Landing Curb? (Y/N)   | N/A  | N/A  | DWS Offset (in)             | N/A  |
| N/A                    | Shared Landing?       | N/A  |      |                             |      |
| N/A                    | Gutter Ponding?       | N/A  | N/A  | Gutter Slope (%)            | N/A  |
| N/A                    | Gutter Lip Ht (in)    | N/A  | N/A  | Gutter X Slope (%)          | N/A  |
| N/A                    | Painted X Walk1?      | No   | N/A  | Painted X Walk2?            | N/A  |
|                        | X Walk 1 Direction    | To E |      | X Walk 2 Direction          | N/A  |
|                        | X Walk 1 Width (in)   | N/A  |      | X Walk 2 Width (in)         | N/A  |
|                        | X Walk 1 Slope (%)    | 4.0  |      | X Walk 2 Slope (%)          | N/A  |
|                        | X Walk 1 X Slope (%)  | 4.7  |      | X Walk 2 X Slope (%)        | N/A  |
| N/A                    | Ramp inside XWalk1?   | N/A  | N/A  | Ramp inside XWalk2?         | N/A  |
|                        | Road Slope (%)        | 4.7  |      | Clear Space?                | N/A  |
|                        | Road X Slope (%)      | 4.0  | N/A  | Clear Space to XWalk (in)   | N/A  |
| N/A                    | Any Obstructions?     | N/A  | N/A  | Storm Grate/Utility Hazard? | N/A  |
|                        | Obstruction Type      |      |      | Storm Grate/Utility Type    |      |
|                        |                       | N/A  |      |                             | N/A  |
|                        |                       |      | Yes  | Surface Condition? (G/P)    | Good |
| 大大                     |                       |      | No   | Curb Slope (%)              | 12.8 |