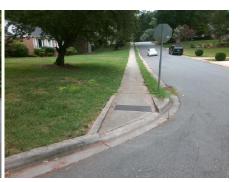

## Field Measurements/Component Compliance

**COOPER DR** Street 1 Name Stop Condition-Street 1 None Street 2 Name N/A Stop Condition-Street 2 N/A

Remove & Replace Entire Ramp. Surveyor Notes: N/A PROW/ADA: R304.5.3

Total Cost: 1600.00

| Compliance Description Date |                       | Data  | Comp | liance Description          | Data |
|-----------------------------|-----------------------|-------|------|-----------------------------|------|
| N/A                         | Ramp Length (in)      | 98.0  | N/A  | Grade Break?                | N/A  |
| Yes                         | Ramp Width (in)       | 60.0  | N/A  | Grade Break Slope (%)       | 0.0  |
| Yes                         | Ramp Slope (%)        | 2.1   | N/A  | Grade Break XSlope (%)      | 0.0  |
| No                          | Ramp XSlope (%)       | 5.3   |      |                             |      |
| N/A                         | Flare Type LT         | N/A   | N/A  | Flare Type RT               | N/A  |
| N/A                         | Flare Slope LT (%)    | N/A   | N/A  | Flare Slope RT (%)          | 0.0  |
| N/A                         | Flare Traversable LT? | N/A   | N/A  | Flare Traversable RT?       | N/A  |
| N/A                         | Landing Length (in)   | 0.0   | N/A  | DWS Provided?               | N/A  |
| N/A                         | Landing Width (in)    | 0.0   | N/A  | DWS Contrast?               | N/A  |
| N/A                         | Landing Slope (%)     | 0.0   | N/A  | DWS Length (in)             | N/A  |
| N/A                         | Landing X Slope (%)   | 0.0   | N/A  | DWS Full Width?             | N/A  |
| N/A                         | Landing Curb? (Y/N)   | N/A   | N/A  | DWS Offset LT (in)          | N/A  |
| N/A                         | Shared Landing?       | N/A   | N/A  | DWS Offset RT (in)          | N/A  |
| N/A                         | Gutter Ponding?       | 0.0   | N/A  | Gutter Slope (%)            | N/A  |
| N/A                         | Gutter Lip Ht (in)    | 0.0   | N/A  | Gutter X Slope (%)          | N/A  |
| N/A                         | Painted X Walk1?      | No    |      | Road Slope (%)              | 4.8  |
|                             | X Walk 1 Direction    | To SE |      | Road X Slope (%)            | 4.0  |
|                             | X Walk 1 Width (in)   | N/A   |      | Clear Space?                | N/A  |
|                             | X Walk 1 Slope (%)    | 4.8   | N/A  | Clear Space to XWalk (in)   | N/A  |
|                             | X Walk 1 X Slope (%)  | 4.0   | N/A  | Storm Grate/Utility Hazard? | N/A  |
| N/A                         | Ramp inside XWalk1?   | N/A   |      | Storm Grate/Utility Type    |      |
| N/A                         | Any Obstructions?     | N/A   |      |                             | N/A  |
|                             | Obstruction Type      |       | Yes  | Surface Condition? (G/P)    | Good |
|                             |                       | N/A   | N/A  | Curb Slope (%)              | 25.0 |