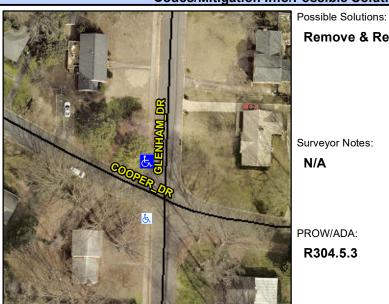

## **Access Compliance Report Public Rights-of-Way** (Curb Ramps)

Intersection ID: 18767 Main Street: COOPER DR **Cross Street: GLENHAM DR** Location: NW ADA ID: A258B5555FE8 Ramp Type: Directional1 Initial Pass/Fail: Fail **Overall Compliance: No Severity Score:** 12.5

## Field Measurements/Component Compliance

**COOPER DR** Street 1 Name Stop Condition-Street 1 None Street 2 Name N/A Stop Condition-Street 2 N/A

Remove & Replace Entire Ramp. Surveyor Notes: N/A PROW/ADA: R304.5.3