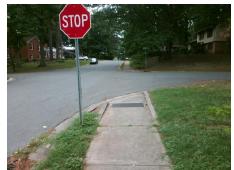

## Field Measurements/Component Compliance

**COOPER DR** Street 1 Name Stop Condition-Street 1 None Street 2 Name N/A Stop Condition-Street 2 N/A

Remove & Replace Entire Ramp. Surveyor Notes: N/A PROW/ADA: R304.5.3

Total Cost: 1600.00

| Compliance Description Date |                       | Data  | Comp | liance Description          | Data |
|-----------------------------|-----------------------|-------|------|-----------------------------|------|
| N/A                         | Ramp Length (in)      | 98.0  | N/A  | Grade Break?                | N/A  |
| Yes                         | Ramp Width (in)       | 60.0  | N/A  | Grade Break Slope (%)       | 0.0  |
| Yes                         | Ramp Slope (%)        | 2.1   | N/A  | Grade Break XSlope (%)      | 0.0  |
| No                          | Ramp XSlope (%)       | 5.3   |      |                             |      |
| N/A                         | Flare Type LT         | N/A   | N/A  | Flare Type RT               | N/A  |
| N/A                         | Flare Slope LT (%)    | N/A   | N/A  | Flare Slope RT (%)          | 0.0  |
| N/A                         | Flare Traversable LT? | N/A   | N/A  | Flare Traversable RT?       | N/A  |
| N/A                         | Landing Length (in)   | 0.0   | N/A  | DWS Provided?               | N/A  |
| N/A                         | Landing Width (in)    | 0.0   | N/A  | DWS Contrast?               | N/A  |
| N/A                         | Landing Slope (%)     | 0.0   | N/A  | DWS Length (in)             | N/A  |
| N/A                         | Landing X Slope (%)   | 0.0   | N/A  | DWS Full Width?             | N/A  |
| N/A                         | Landing Curb? (Y/N)   | N/A   | N/A  | DWS Offset LT (in)          | N/A  |
| N/A                         | Shared Landing?       | N/A   | N/A  | DWS Offset RT (in)          | N/A  |
| N/A                         | Gutter Ponding?       | 0.0   | N/A  | Gutter Slope (%)            | N/A  |
| N/A                         | Gutter Lip Ht (in)    | 0.0   | N/A  | Gutter X Slope (%)          | N/A  |
| N/A                         | Painted X Walk1?      | No    |      | Road Slope (%)              | 4.8  |
|                             | X Walk 1 Direction    | To SE |      | Road X Slope (%)            | 4.0  |
|                             | X Walk 1 Width (in)   | N/A   |      | Clear Space?                | N/A  |
|                             | X Walk 1 Slope (%)    | 4.8   | N/A  | Clear Space to XWalk (in)   | N/A  |
|                             | X Walk 1 X Slope (%)  | 4.0   | N/A  | Storm Grate/Utility Hazard? | N/A  |
| N/A                         | Ramp inside XWalk1?   | N/A   |      | Storm Grate/Utility Type    |      |
| N/A                         | Any Obstructions?     | N/A   |      |                             | N/A  |
|                             | Obstruction Type      |       | Yes  | Surface Condition? (G/P)    | Good |
|                             |                       | N/A   | N/A  | Curb Slope (%)              | 25.0 |