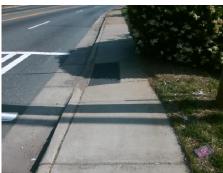

| Total Cost: | \$<br>1850.00 |
|-------------|---------------|
|             |               |

| Field Measurements/Component Compliance |                       |       |      |                             |      |  |
|-----------------------------------------|-----------------------|-------|------|-----------------------------|------|--|
| Comp                                    | liance Description    | Data  | Comp | liance Description          | Data |  |
| N/A                                     | Ramp Length (in)      | 48.0  | No   | Ramp Slope (%)              | 8.4  |  |
| Yes                                     | Ramp Width (in)       | 48.0  | Yes  | Ramp XSlope (%)             | 0.6  |  |
| N/A                                     | Flare Type LT         | N/A   | N/A  | Flare Type RT               | N/A  |  |
| N/A                                     | Flare Slope LT (%)    | N/A   | N/A  | Flare Slope RT (%)          | N/A  |  |
| N/A                                     | Flare Traversable LT? | N/A   | N/A  | Flare Traversable RT?       | N/A  |  |
| N/A                                     | Landing Length (in)   | N/A   | N/A  | DWS Provided?               | N/A  |  |
| N/A                                     | Landing Width (in)    | N/A   | N/A  | DWS Contrast?               | N/A  |  |
| N/A                                     | Landing Slope (%)     | N/A   | N/A  | DWS Length (in)             | N/A  |  |
| N/A                                     | Landing X Slope (%)   | N/A   | N/A  | DWS Full Width?             | N/A  |  |
| N/A                                     | Landing Curb? (Y/N)   | N/A   | N/A  | DWS Offset (in)             | N/A  |  |
| N/A                                     | Shared Landing?       | N/A   |      |                             |      |  |
| N/A                                     | Gutter Ponding?       | N/A   | N/A  | Gutter Slope (%)            | N/A  |  |
| N/A                                     | Gutter Lip Ht (in)    | N/A   | N/A  | Gutter X Slope (%)          | N/A  |  |
| N/A                                     | Painted X Walk1?      | Yes   | N/A  | Painted X Walk2?            | N/A  |  |
|                                         | X Walk 1 Direction    | To W  |      | X Walk 2 Direction          | N/A  |  |
| N/A                                     | X Walk 1 Width (in)   | 114.0 | N/A  | X Walk 2 Width (in)         | N/A  |  |
|                                         | X Walk 1 Slope (%)    | 5.2   |      | X Walk 2 Slope (%)          | N/A  |  |
|                                         | X Walk 1 X Slope (%)  | 1.2   |      | X Walk 2 X Slope (%)        | N/A  |  |
| N/A                                     | Ramp inside XWalk1?   | Yes   | N/A  | Ramp inside XWalk2?         | N/A  |  |
|                                         | Road Slope (%)        | N/A   | N/A  | Clear Space?                | N/A  |  |
|                                         | Road X Slope (%)      | N/A   | N/A  | Clear Space to XWalk (in)   | N/A  |  |
| N/A                                     | Any Obstructions?     | N/A   | N/A  | Storm Grate/Utility Hazard? | N/A  |  |
|                                         | Obstruction Type      |       |      | Storm Grate/Utility Type    |      |  |
|                                         |                       | N/A   |      |                             | N/A  |  |
|                                         |                       |       | Yes  | Surface Condition? (G/P)    | Good |  |
|                                         |                       |       |      |                             |      |  |