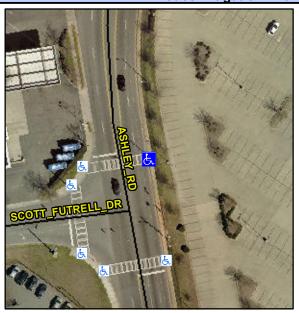

## **Access Compliance Report Public Rights-of-Way** (Curb Ramps)

Intersection ID: 10431 Main Street: ASHLEY\_RD Cross Street: SCOTT\_FUTRELL\_DR Location: NE Severity Score: **Overall Compliance: No** ADA ID: A25C07C9C2FF Ramp Type: Perp Initial Pass/Fail: Fail 12.5

Codes/Mitigation Info/Possible Solution

| Street 1 Name           | ASHLEY RD |
|-------------------------|-----------|
| Stop Condition-Street 2 | Signal    |
| Street 2 Name           | N/A       |
| Stop Condition-Street 1 | N/A       |