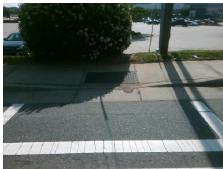

| Total Cost: | \$<br>1850.00 |
|-------------|---------------|
|             |               |

| Field Measurements/Component Compliance |                       |       |      |                             |      |  |
|-----------------------------------------|-----------------------|-------|------|-----------------------------|------|--|
| Comp                                    | liance Description    | Data  | Comp | liance Description          | Data |  |
| N/A                                     | Ramp Length (in)      | 48.0  | No   | Ramp Slope (%)              | 8.4  |  |
| Yes                                     | Ramp Width (in)       | 48.0  | Yes  | Ramp XSlope (%)             | 0.6  |  |
| N/A                                     | Flare Type LT         | N/A   | N/A  | Flare Type RT               | N/A  |  |
| N/A                                     | Flare Slope LT (%)    | N/A   | N/A  | Flare Slope RT (%)          | N/A  |  |
| N/A                                     | Flare Traversable LT? | N/A   | N/A  | Flare Traversable RT?       | N/A  |  |
| N/A                                     | Landing Length (in)   | N/A   | N/A  | DWS Provided?               | N/A  |  |
| N/A                                     | Landing Width (in)    | N/A   | N/A  | DWS Contrast?               | N/A  |  |
| N/A                                     | Landing Slope (%)     | N/A   | N/A  | DWS Length (in)             | N/A  |  |
| N/A                                     | Landing X Slope (%)   | N/A   | N/A  | DWS Full Width?             | N/A  |  |
| N/A                                     | Landing Curb? (Y/N)   | N/A   | N/A  | DWS Offset (in)             | N/A  |  |
| N/A                                     | Shared Landing?       | N/A   |      |                             |      |  |
| N/A                                     | Gutter Ponding?       | N/A   | N/A  | Gutter Slope (%)            | N/A  |  |
| N/A                                     | Gutter Lip Ht (in)    | N/A   | N/A  | Gutter X Slope (%)          | N/A  |  |
| N/A                                     | Painted X Walk1?      | Yes   | N/A  | Painted X Walk2?            | N/A  |  |
|                                         | X Walk 1 Direction    | To W  |      | X Walk 2 Direction          | N/A  |  |
| N/A                                     | X Walk 1 Width (in)   | 114.0 | N/A  | X Walk 2 Width (in)         | N/A  |  |
|                                         | X Walk 1 Slope (%)    | 5.2   |      | X Walk 2 Slope (%)          | N/A  |  |
|                                         | X Walk 1 X Slope (%)  | 1.2   |      | X Walk 2 X Slope (%)        | N/A  |  |
| N/A                                     | Ramp inside XWalk1?   | Yes   | N/A  | Ramp inside XWalk2?         | N/A  |  |
|                                         | Road Slope (%)        | N/A   | N/A  | Clear Space?                | N/A  |  |
|                                         | Road X Slope (%)      | N/A   | N/A  | Clear Space to XWalk (in)   | N/A  |  |
| N/A                                     | Any Obstructions?     | N/A   | N/A  | Storm Grate/Utility Hazard? | N/A  |  |
|                                         | Obstruction Type      |       |      | Storm Grate/Utility Type    |      |  |
|                                         |                       | N/A   |      |                             | N/A  |  |
|                                         |                       |       | Yes  | Surface Condition? (G/P)    | Good |  |
|                                         |                       |       |      |                             |      |  |