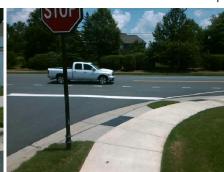

Ramp Width LT (in)

Ramp Slope LT (%)

Ramp Length (in)

Ramp Width (in)

Flare Type LT

Ramp XSlope LT (%)

Street 1 Name StopSign **RED WATER RD** Stop Condition-Street 1 Street 2 Name N/A Stop Condition-Street 2 N/A Possible Solutions: Compliance Description Remove & Replace Entire Ramp. N/A Yes Yes Yes N/A Yes Surveyor Notes: N/A LT RP < 5% N/ N/ PROW/ADA: Not Found, R304.2.2, R304.5.3, R304.3.2 N/ N/ N/ N/ N/