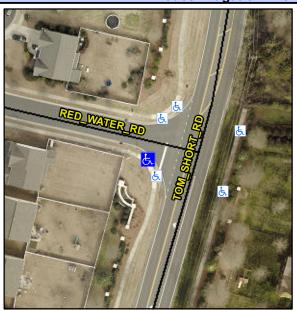

N/A

N/A

Good

10.5

Main Street: RED WATER RD **Cross Street: TOM SHORT RD** Location: Intersection ID: 50637 SW Initial Pass/Fail: Fail **Overall Compliance: No** ADA ID: A25C91EE1869 Ramp Type: Combination1 Severity Score: 13.75