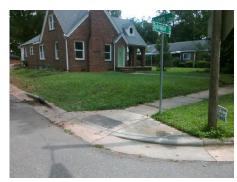

## Field Measurements/Component Compliance

**GRIMES ST** Street 1 Name Stop Condition-Street 1 StopSign Street 2 Name N/A Stop Condition-Street 2 N/A Remove & Replace Curb Ramp With Two New Directional Ramps or Equivalent.

Surveyor Notes:

N/A

PROW/ADA:

Not Found, R304.2.1, R305.1.4, R305.2, R302.7, R302.7.2

Total Cost: 3200.00

| Compliance Description Data |                       | Compliance Description |     | Data                        |        |
|-----------------------------|-----------------------|------------------------|-----|-----------------------------|--------|
| N/A                         | Ramp Length (in)      | 61.5                   | Yes | BlendTrans Slope (%)        | 3.0    |
| Yes                         | Ramp Width (in)       | 66.0                   | Yes | BlendTrans XSlope (%)       | 0.5    |
| N/A                         | Flare Type LT         | Sloped                 | N/A | Flare Type RT               | Sloped |
| N/A                         | Flare Slope LT (%)    | 6.2                    | N/A | Flare Slope RT (%)          | 4.7    |
| N/A                         | Flare Traversable LT? | No                     | N/A | Flare Traversable RT?       | No     |
| No                          | Landing Length (in)   | 43.5                   | Yes | DWS Provided?               | Yes    |
| Yes                         | Landing Width (in)    | 60.0                   | Yes | DWS Contrast?               | Yes    |
| Yes                         | Landing Slope (%)     | 0.3                    | Yes | DWS Length (in)             | 24.0   |
| Yes                         | Landing X Slope (%)   | 0.8                    | No  | DWS Full Width?             | No     |
| N/A                         | Landing Curb? (Y/N)   | No                     | No  | DWS Offset (in)             | 4.0    |
| N/A                         | Shared Landing?       | No                     |     |                             |        |
| No                          | Gutter Ponding?       | Yes                    | Yes | Gutter Slope (%)            | 1.9    |
| No                          | Gutter Lip Ht (in)    | 1.5                    | Yes | Gutter X Slope (%)          | 0.3    |
| N/A                         | Painted X Walk1?      | No                     | N/A | Painted X Walk2?            | N/A    |
|                             | X Walk 1 Direction    | To NW                  |     | X Walk 2 Direction          | N/A    |
|                             | X Walk 1 Width (in)   | N/A                    |     | X Walk 2 Width (in)         | N/A    |
|                             | X Walk 1 Slope (%)    | 3.4                    |     | X Walk 2 Slope (%)          | N/A    |
|                             | X Walk 1 X Slope (%)  | 0.4                    |     | X Walk 2 X Slope (%)        | N/A    |
| N/A                         | Ramp inside XWalk1?   | N/A                    | N/A | Ramp inside XWalk2?         | N/A    |
|                             | Road Slope (%)        | 0.4                    |     | Clear Space?                | Yes    |
|                             | Road X Slope (%)      | 3.4                    | N/A | Clear Space to XWalk (in)   | N/A    |
| Yes                         | Any Obstructions?     | No                     | Yes | Storm Grate/Utility Hazard? | No     |
|                             | Obstruction Type      |                        |     | Storm Grate/Utility Type    |        |
|                             |                       | N/A                    |     |                             | N/A    |
|                             |                       |                        | Yes | Surface Condition? (G/P)    | Good   |
|                             |                       |                        | No  | Curb Slope (%)              | 13.5   |