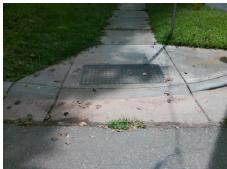

## Field Measurements/Component Compliance

**GRIMES ST** Street 1 Name Stop Condition-Street 1 StopSign Street 2 Name N/A Stop Condition-Street 2 N/A Remove & Replace Curb Ramp With Two New Directional Ramps or Equivalent.

Surveyor Notes:

N/A

PROW/ADA:

Not Found, R304.2.1, R305.1.4, R305.2, R302.7, R302.7.2

Total Cost: 3200.00

| Compliance Description Data |                       | Compliance Description |     | Data                        |        |
|-----------------------------|-----------------------|------------------------|-----|-----------------------------|--------|
| N/A                         | Ramp Length (in)      | 61.5                   | Yes | BlendTrans Slope (%)        | 3.0    |
| Yes                         | Ramp Width (in)       | 66.0                   | Yes | BlendTrans XSlope (%)       | 0.5    |
| N/A                         | Flare Type LT         | Sloped                 | N/A | Flare Type RT               | Sloped |
| N/A                         | Flare Slope LT (%)    | 6.2                    | N/A | Flare Slope RT (%)          | 4.7    |
| N/A                         | Flare Traversable LT? | No                     | N/A | Flare Traversable RT?       | No     |
| No                          | Landing Length (in)   | 43.5                   | Yes | DWS Provided?               | Yes    |
| Yes                         | Landing Width (in)    | 60.0                   | Yes | DWS Contrast?               | Yes    |
| Yes                         | Landing Slope (%)     | 0.3                    | Yes | DWS Length (in)             | 24.0   |
| Yes                         | Landing X Slope (%)   | 0.8                    | No  | DWS Full Width?             | No     |
| N/A                         | Landing Curb? (Y/N)   | No                     | No  | DWS Offset (in)             | 4.0    |
| N/A                         | Shared Landing?       | No                     |     |                             |        |
| No                          | Gutter Ponding?       | Yes                    | Yes | Gutter Slope (%)            | 1.9    |
| No                          | Gutter Lip Ht (in)    | 1.5                    | Yes | Gutter X Slope (%)          | 0.3    |
| N/A                         | Painted X Walk1?      | No                     | N/A | Painted X Walk2?            | N/A    |
|                             | X Walk 1 Direction    | To NW                  |     | X Walk 2 Direction          | N/A    |
|                             | X Walk 1 Width (in)   | N/A                    |     | X Walk 2 Width (in)         | N/A    |
|                             | X Walk 1 Slope (%)    | 3.4                    |     | X Walk 2 Slope (%)          | N/A    |
|                             | X Walk 1 X Slope (%)  | 0.4                    |     | X Walk 2 X Slope (%)        | N/A    |
| N/A                         | Ramp inside XWalk1?   | N/A                    | N/A | Ramp inside XWalk2?         | N/A    |
|                             | Road Slope (%)        | 0.4                    |     | Clear Space?                | Yes    |
|                             | Road X Slope (%)      | 3.4                    | N/A | Clear Space to XWalk (in)   | N/A    |
| Yes                         | Any Obstructions?     | No                     | Yes | Storm Grate/Utility Hazard? | No     |
|                             | Obstruction Type      |                        |     | Storm Grate/Utility Type    |        |
|                             |                       | N/A                    |     |                             | N/A    |
|                             |                       |                        | Yes | Surface Condition? (G/P)    | Good   |
|                             |                       |                        | No  | Curb Slope (%)              | 13.5   |