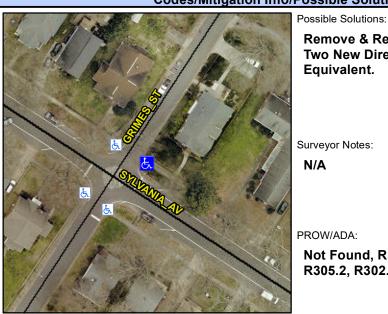

## **Access Compliance Report Public Rights-of-Way** (Curb Ramps)

Intersection ID: 10572 Main Street: GRIMES ST **Cross Street: SYLVANIA AV** Location:

ADA ID: A25D00DE695F Ramp Type: BlendTrans1 Initial Pass/Fail: Pass **Overall Compliance: No Severity Score:** 17.5

## Field Measurements/Component Compliance

**GRIMES ST** Street 1 Name Stop Condition-Street 1 StopSign Street 2 Name N/A Stop Condition-Street 2 N/A Remove & Replace Curb Ramp With Two New Directional Ramps or Equivalent.

Surveyor Notes:

N/A

PROW/ADA:

Not Found, R304.2.1, R305.1.4, R305.2, R302.7, R302.7.2

Total Cost: 3200.00

| Compliance Description Data |                       | Compliance Description |     | Data                        |        |
|-----------------------------|-----------------------|------------------------|-----|-----------------------------|--------|
| N/A                         | Ramp Length (in)      | 61.5                   | Yes | BlendTrans Slope (%)        | 3.0    |
| Yes                         | Ramp Width (in)       | 66.0                   | Yes | BlendTrans XSlope (%)       | 0.5    |
| N/A                         | Flare Type LT         | Sloped                 | N/A | Flare Type RT               | Sloped |
| N/A                         | Flare Slope LT (%)    | 6.2                    | N/A | Flare Slope RT (%)          | 4.7    |
| N/A                         | Flare Traversable LT? | No                     | N/A | Flare Traversable RT?       | No     |
| No                          | Landing Length (in)   | 43.5                   | Yes | DWS Provided?               | Yes    |
| Yes                         | Landing Width (in)    | 60.0                   | Yes | DWS Contrast?               | Yes    |
| Yes                         | Landing Slope (%)     | 0.3                    | Yes | DWS Length (in)             | 24.0   |
| Yes                         | Landing X Slope (%)   | 0.8                    | No  | DWS Full Width?             | No     |
| N/A                         | Landing Curb? (Y/N)   | No                     | No  | DWS Offset (in)             | 4.0    |
| N/A                         | Shared Landing?       | No                     |     |                             |        |
| No                          | Gutter Ponding?       | Yes                    | Yes | Gutter Slope (%)            | 1.9    |
| No                          | Gutter Lip Ht (in)    | 1.5                    | Yes | Gutter X Slope (%)          | 0.3    |
| N/A                         | Painted X Walk1?      | No                     | N/A | Painted X Walk2?            | N/A    |
|                             | X Walk 1 Direction    | To NW                  |     | X Walk 2 Direction          | N/A    |
|                             | X Walk 1 Width (in)   | N/A                    |     | X Walk 2 Width (in)         | N/A    |
|                             | X Walk 1 Slope (%)    | 3.4                    |     | X Walk 2 Slope (%)          | N/A    |
|                             | X Walk 1 X Slope (%)  | 0.4                    |     | X Walk 2 X Slope (%)        | N/A    |
| N/A                         | Ramp inside XWalk1?   | N/A                    | N/A | Ramp inside XWalk2?         | N/A    |
|                             | Road Slope (%)        | 0.4                    |     | Clear Space?                | Yes    |
|                             | Road X Slope (%)      | 3.4                    | N/A | Clear Space to XWalk (in)   | N/A    |
| Yes                         | Any Obstructions?     | No                     | Yes | Storm Grate/Utility Hazard? | No     |
|                             | Obstruction Type      |                        |     | Storm Grate/Utility Type    |        |
|                             |                       | N/A                    |     |                             | N/A    |
|                             |                       |                        | Yes | Surface Condition? (G/P)    | Good   |
|                             |                       |                        | No  | Curb Slope (%)              | 13.5   |