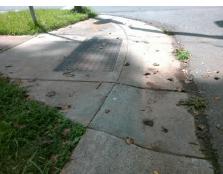

## Field Measurements/Component Compliance

**GRIMES ST** Street 1 Name Stop Condition-Street 1 StopSign Street 2 Name N/A Stop Condition-Street 2 N/A Remove & Replace Curb Ramp With Two New Directional Ramps or Equivalent.

Surveyor Notes:

N/A

PROW/ADA:

Not Found, R304.2.1, R305.1.4, R305.2, R302.7, R302.7.2

Total Cost: 3200.00

| Compliance Description Data |                       | Compliance Description |     | Data                        |        |
|-----------------------------|-----------------------|------------------------|-----|-----------------------------|--------|
| N/A                         | Ramp Length (in)      | 61.5                   | Yes | BlendTrans Slope (%)        | 3.0    |
| Yes                         | Ramp Width (in)       | 66.0                   | Yes | BlendTrans XSlope (%)       | 0.5    |
| N/A                         | Flare Type LT         | Sloped                 | N/A | Flare Type RT               | Sloped |
| N/A                         | Flare Slope LT (%)    | 6.2                    | N/A | Flare Slope RT (%)          | 4.7    |
| N/A                         | Flare Traversable LT? | No                     | N/A | Flare Traversable RT?       | No     |
| No                          | Landing Length (in)   | 43.5                   | Yes | DWS Provided?               | Yes    |
| Yes                         | Landing Width (in)    | 60.0                   | Yes | DWS Contrast?               | Yes    |
| Yes                         | Landing Slope (%)     | 0.3                    | Yes | DWS Length (in)             | 24.0   |
| Yes                         | Landing X Slope (%)   | 0.8                    | No  | DWS Full Width?             | No     |
| N/A                         | Landing Curb? (Y/N)   | No                     | No  | DWS Offset (in)             | 4.0    |
| N/A                         | Shared Landing?       | No                     |     |                             |        |
| No                          | Gutter Ponding?       | Yes                    | Yes | Gutter Slope (%)            | 1.9    |
| No                          | Gutter Lip Ht (in)    | 1.5                    | Yes | Gutter X Slope (%)          | 0.3    |
| N/A                         | Painted X Walk1?      | No                     | N/A | Painted X Walk2?            | N/A    |
|                             | X Walk 1 Direction    | To NW                  |     | X Walk 2 Direction          | N/A    |
|                             | X Walk 1 Width (in)   | N/A                    |     | X Walk 2 Width (in)         | N/A    |
|                             | X Walk 1 Slope (%)    | 3.4                    |     | X Walk 2 Slope (%)          | N/A    |
|                             | X Walk 1 X Slope (%)  | 0.4                    |     | X Walk 2 X Slope (%)        | N/A    |
| N/A                         | Ramp inside XWalk1?   | N/A                    | N/A | Ramp inside XWalk2?         | N/A    |
|                             | Road Slope (%)        | 0.4                    |     | Clear Space?                | Yes    |
|                             | Road X Slope (%)      | 3.4                    | N/A | Clear Space to XWalk (in)   | N/A    |
| Yes                         | Any Obstructions?     | No                     | Yes | Storm Grate/Utility Hazard? | No     |
|                             | Obstruction Type      |                        |     | Storm Grate/Utility Type    |        |
|                             |                       | N/A                    |     |                             | N/A    |
|                             |                       |                        | Yes | Surface Condition? (G/P)    | Good   |
|                             |                       |                        | No  | Curb Slope (%)              | 13.5   |