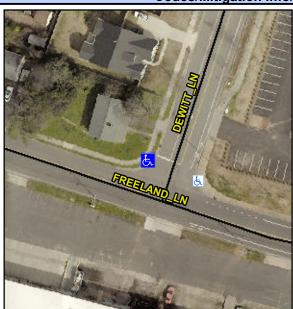

## Access Compliance Report Public Rights-of-Way (Curb Ramps)

Intersection ID: 16288 Main Street: DEWITT\_LN Cross Street: FREELAND\_LN Location: NW

ADA ID: A269F3963C98 Ramp Type: PerpDiag Initial Pass/Fail: Fail Overall Compliance: No Severity Score: 21.25

**Codes/Mitigation Info/Possible Solution** 

Field Measurements/Component Compliance

Street 1 Name
Stop Condition-Street 2
Street 2 Name
Stop Condition-Street 1

FREELAND LN
None
DEWITT LN
StopSign

Possible Solutions: