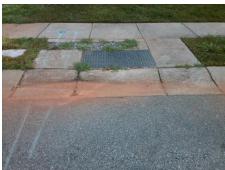

## Access Compliance Report Public Rights-of-Way (Curb Ramps)

Intersection ID: 3114 Main Street: BROWNESTONE\_VIEW\_DR Cross Street: RIDGELINE\_LN Location: N

ADA ID: A26AEC818141 Ramp Type: Perp Initial Pass/Fail: Fail Overall Compliance: No Severity Score: 25

N/A

PROW/ADA:

Not Found, R304.5.1, R304.5.3, R302.7

Total Cost: \$ 1850.00

| Field Measurements/Component Compliance |                       |       |                        |                             |      |
|-----------------------------------------|-----------------------|-------|------------------------|-----------------------------|------|
| Compliance Description                  |                       | Data  | Compliance Description |                             | Data |
| N/A                                     | Ramp Length (in)      | 47.0  | Yes                    | Ramp Slope (%)              | 6.0  |
| No                                      | Ramp Width (in)       | 47.5  | No                     | Ramp XSlope (%)             | 2.4  |
| N/A                                     | Flare Type LT         | N/A   | N/A                    | Flare Type RT               | N/A  |
| N/A                                     | Flare Slope LT (%)    | N/A   | N/A                    | Flare Slope RT (%)          | N/A  |
| N/A                                     | Flare Traversable LT? | N/A   | N/A                    | Flare Traversable RT?       | N/A  |
| N/A                                     | Landing Length (in)   | N/A   | N/A                    | DWS Provided?               | N/A  |
| N/A                                     | Landing Width (in)    | N/A   | N/A                    | DWS Contrast?               | N/A  |
| N/A                                     | Landing Slope (%)     | N/A   | N/A                    | DWS Length (in)             | N/A  |
| N/A                                     | Landing X Slope (%)   | N/A   | N/A                    | DWS Full Width?             | N/A  |
| N/A                                     | Landing Curb? (Y/N)   | N/A   | N/A                    | DWS Offset (in)             | N/A  |
| N/A                                     | Shared Landing?       | N/A   |                        |                             |      |
| N/A                                     | Gutter Ponding?       | N/A   | N/A                    | Gutter Slope (%)            | N/A  |
| N/A                                     | Gutter Lip Ht (in)    | N/A   | N/A                    | Gutter X Slope (%)          | N/A  |
| N/A                                     | Painted X Walk1?      | No    | N/A                    | Painted X Walk2?            | N/A  |
|                                         | X Walk 1 Direction    | To SW |                        | X Walk 2 Direction          | N/A  |
| N/A                                     | X Walk 1 Width (in)   | N/A   | N/A                    | X Walk 2 Width (in)         | N/A  |
|                                         | X Walk 1 Slope (%)    | 1.9   |                        | X Walk 2 Slope (%)          | N/A  |
|                                         | X Walk 1 X Slope (%)  | 0.7   |                        | X Walk 2 X Slope (%)        | N/A  |
| N/A                                     | Ramp inside XWalk1?   | N/A   | N/A                    | Ramp inside XWalk2?         | N/A  |
|                                         | Road Slope (%)        | N/A   | N/A                    | Clear Space?                | N/A  |
|                                         | Road X Slope (%)      | N/A   | N/A                    | Clear Space to XWalk (in)   | N/A  |
| N/A                                     | Any Obstructions?     | N/A   | N/A                    | Storm Grate/Utility Hazard? | N/A  |
|                                         | Obstruction Type      |       |                        | Storm Grate/Utility Type    |      |
|                                         |                       | N/A   |                        |                             | N/A  |
|                                         |                       |       | No                     | Surface Condition? (G/P)    | Poor |
|                                         |                       |       |                        |                             |      |