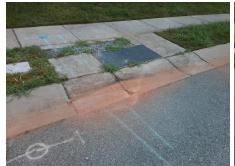

## Access Compliance Report Public Rights-of-Way (Curb Ramps)

Intersection ID: 3114 Main Street: BROWNESTONE\_VIEW\_DR Cross Street: RIDGELINE\_LN Location: N

ADA ID: A26AEC818141 Ramp Type: Perp Initial Pass/Fail: Fail Overall Compliance: No Severity Score: 25

N/A

PROW/ADA:

Not Found, R304.5.1, R304.5.3, R302.7

Total Cost: \$ 1850.00

| Field Measurements/Component Compliance |                       |       |                        |                             |      |
|-----------------------------------------|-----------------------|-------|------------------------|-----------------------------|------|
| Compliance Description                  |                       | Data  | Compliance Description |                             | Data |
| N/A                                     | Ramp Length (in)      | 47.0  | Yes                    | Ramp Slope (%)              | 6.0  |
| No                                      | Ramp Width (in)       | 47.5  | No                     | Ramp XSlope (%)             | 2.4  |
| N/A                                     | Flare Type LT         | N/A   | N/A                    | Flare Type RT               | N/A  |
| N/A                                     | Flare Slope LT (%)    | N/A   | N/A                    | Flare Slope RT (%)          | N/A  |
| N/A                                     | Flare Traversable LT? | N/A   | N/A                    | Flare Traversable RT?       | N/A  |
| N/A                                     | Landing Length (in)   | N/A   | N/A                    | DWS Provided?               | N/A  |
| N/A                                     | Landing Width (in)    | N/A   | N/A                    | DWS Contrast?               | N/A  |
| N/A                                     | Landing Slope (%)     | N/A   | N/A                    | DWS Length (in)             | N/A  |
| N/A                                     | Landing X Slope (%)   | N/A   | N/A                    | DWS Full Width?             | N/A  |
| N/A                                     | Landing Curb? (Y/N)   | N/A   | N/A                    | DWS Offset (in)             | N/A  |
| N/A                                     | Shared Landing?       | N/A   |                        |                             |      |
| N/A                                     | Gutter Ponding?       | N/A   | N/A                    | Gutter Slope (%)            | N/A  |
| N/A                                     | Gutter Lip Ht (in)    | N/A   | N/A                    | Gutter X Slope (%)          | N/A  |
| N/A                                     | Painted X Walk1?      | No    | N/A                    | Painted X Walk2?            | N/A  |
|                                         | X Walk 1 Direction    | To SW |                        | X Walk 2 Direction          | N/A  |
| N/A                                     | X Walk 1 Width (in)   | N/A   | N/A                    | X Walk 2 Width (in)         | N/A  |
|                                         | X Walk 1 Slope (%)    | 1.9   |                        | X Walk 2 Slope (%)          | N/A  |
|                                         | X Walk 1 X Slope (%)  | 0.7   |                        | X Walk 2 X Slope (%)        | N/A  |
| N/A                                     | Ramp inside XWalk1?   | N/A   | N/A                    | Ramp inside XWalk2?         | N/A  |
|                                         | Road Slope (%)        | N/A   | N/A                    | Clear Space?                | N/A  |
|                                         | Road X Slope (%)      | N/A   | N/A                    | Clear Space to XWalk (in)   | N/A  |
| N/A                                     | Any Obstructions?     | N/A   | N/A                    | Storm Grate/Utility Hazard? | N/A  |
|                                         | Obstruction Type      |       |                        | Storm Grate/Utility Type    |      |
|                                         |                       | N/A   |                        |                             | N/A  |
|                                         |                       |       | No                     | Surface Condition? (G/P)    | Poor |
|                                         |                       |       |                        |                             |      |