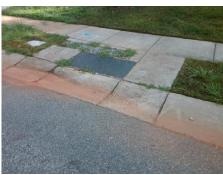

## Access Compliance Report Public Rights-of-Way (Curb Ramps)

Intersection ID: 3114 Main Street: BROWNESTONE\_VIEW\_DR Cross Street: RIDGELINE\_LN Location: N

ADA ID: A26AEC818141 Ramp Type: Perp Initial Pass/Fail: Fail Overall Compliance: No Severity Score: 25

N/A

PROW/ADA:

Not Found, R304.5.1, R304.5.3, R302.7

Total Cost: \$ 1850.00

| Field Measurements/Component Compliance |                       |       |                        |                             |      |
|-----------------------------------------|-----------------------|-------|------------------------|-----------------------------|------|
| Compliance Description                  |                       | Data  | Compliance Description |                             | Data |
| N/A                                     | Ramp Length (in)      | 47.0  | Yes                    | Ramp Slope (%)              | 6.0  |
| No                                      | Ramp Width (in)       | 47.5  | No                     | Ramp XSlope (%)             | 2.4  |
| N/A                                     | Flare Type LT         | N/A   | N/A                    | Flare Type RT               | N/A  |
| N/A                                     | Flare Slope LT (%)    | N/A   | N/A                    | Flare Slope RT (%)          | N/A  |
| N/A                                     | Flare Traversable LT? | N/A   | N/A                    | Flare Traversable RT?       | N/A  |
| N/A                                     | Landing Length (in)   | N/A   | N/A                    | DWS Provided?               | N/A  |
| N/A                                     | Landing Width (in)    | N/A   | N/A                    | DWS Contrast?               | N/A  |
| N/A                                     | Landing Slope (%)     | N/A   | N/A                    | DWS Length (in)             | N/A  |
| N/A                                     | Landing X Slope (%)   | N/A   | N/A                    | DWS Full Width?             | N/A  |
| N/A                                     | Landing Curb? (Y/N)   | N/A   | N/A                    | DWS Offset (in)             | N/A  |
| N/A                                     | Shared Landing?       | N/A   |                        |                             |      |
| N/A                                     | Gutter Ponding?       | N/A   | N/A                    | Gutter Slope (%)            | N/A  |
| N/A                                     | Gutter Lip Ht (in)    | N/A   | N/A                    | Gutter X Slope (%)          | N/A  |
| N/A                                     | Painted X Walk1?      | No    | N/A                    | Painted X Walk2?            | N/A  |
|                                         | X Walk 1 Direction    | To SW |                        | X Walk 2 Direction          | N/A  |
| N/A                                     | X Walk 1 Width (in)   | N/A   | N/A                    | X Walk 2 Width (in)         | N/A  |
|                                         | X Walk 1 Slope (%)    | 1.9   |                        | X Walk 2 Slope (%)          | N/A  |
|                                         | X Walk 1 X Slope (%)  | 0.7   |                        | X Walk 2 X Slope (%)        | N/A  |
| N/A                                     | Ramp inside XWalk1?   | N/A   | N/A                    | Ramp inside XWalk2?         | N/A  |
|                                         | Road Slope (%)        | N/A   | N/A                    | Clear Space?                | N/A  |
|                                         | Road X Slope (%)      | N/A   | N/A                    | Clear Space to XWalk (in)   | N/A  |
| N/A                                     | Any Obstructions?     | N/A   | N/A                    | Storm Grate/Utility Hazard? | N/A  |
|                                         | Obstruction Type      |       |                        | Storm Grate/Utility Type    |      |
|                                         |                       | N/A   |                        |                             | N/A  |
|                                         |                       |       | No                     | Surface Condition? (G/P)    | Poor |
|                                         |                       |       |                        |                             |      |