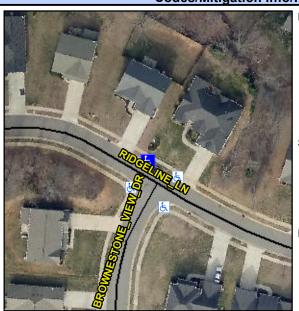

## Access Compliance Report Public Rights-of-Way (Curb Ramps)

Intersection ID: 3114 Main Street: BROWNESTONE\_VIEW\_DR Cross Street: RIDGELINE\_LN Location: N

ADA ID: A26AEC818141 Ramp Type: Perp Initial Pass/Fail: Fail Overall Compliance: No Severity Score: 25

Codes/Mitigation Info/Possible Solution

Street 1 Name
RIDGELINE LN
Stop Condition-Street 2
StopSign
Street 2 Name
N/A
Stop Condition-Street 1
N/A

Possible Solutions:

Remove & Replace Entire Ramp.

Surveyor Notes: