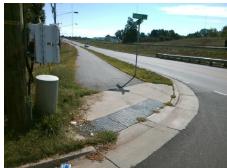

N/A

**DONNA DR** Street 1 Name Stop Condition-Street 2 StopSign N/A Street 2 Name Stop Condition-Street 1 N/A

Compliance Description Possible Solutions: Remove & Replace Entire Ramp. Surveyor Notes: N/A PROW/ADA: Not Found, R304.5.3

N/A Total Cost: 1850.00

N/A Ramp Length (in) Yes Ramp Width (in) N/A Flare Type LT N/A Flare Slope LT (%) N/A Flare Traversable LT? N/A Landing Length (in) N/A Landing Width (in) N/A Landing Slope (%) N/A Landing X Slope (%) N/A Landing Curb? (Y/N) N/A Shared Landing? N/A **Gutter Ponding?** N/A Gutter Lip Ht (in) N/A Painted X Walk1? X Walk 1 Direction N/A X Walk 1 Width (in) X Walk 1 Slope (%) X Walk 1 X Slope (%) N/A Ramp inside XWalk1? Road Slope (%) Road X Slope (%)