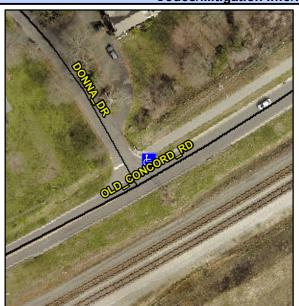

## **Access Compliance Report Public Rights-of-Way** (Curb Ramps)

Data

7.7

4.1

N/A

Main Street: OLD CONCORD RD Intersection ID: 8171 **Cross Street: DONNA DR** Location: NE Initial Pass/Fail: Fail **Overall Compliance: No Severity Score: ADA ID: A2767BC7A5E4** Ramp Type: Perp 1.25

N/A

**DONNA DR** Street 1 Name Stop Condition-Street 2 StopSign N/A Street 2 Name Stop Condition-Street 1 N/A

Compliance Description Possible Solutions: Remove & Replace Entire Ramp. Surveyor Notes: N/A PROW/ADA: Not Found, R304.5.3