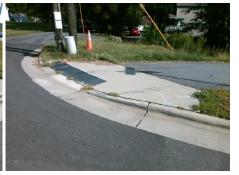

N/A

**DONNA DR** Street 1 Name Stop Condition-Street 2 StopSign N/A Street 2 Name Stop Condition-Street 1 N/A

Compliance Description Possible Solutions: Remove & Replace Entire Ramp. Surveyor Notes: N/A PROW/ADA: Not Found, R304.5.3

N/A Total Cost: 1850.00

N/A Ramp Length (in) Yes Ramp Width (in) N/A Flare Type LT N/A Flare Slope LT (%) N/A Flare Traversable LT? N/A Landing Length (in) N/A Landing Width (in) N/A Landing Slope (%) N/A Landing X Slope (%) N/A Landing Curb? (Y/N) N/A Shared Landing? N/A **Gutter Ponding?** N/A Gutter Lip Ht (in) N/A Painted X Walk1? X Walk 1 Direction N/A X Walk 1 Width (in) X Walk 1 Slope (%) X Walk 1 X Slope (%) N/A Ramp inside XWalk1? Road Slope (%) Road X Slope (%)