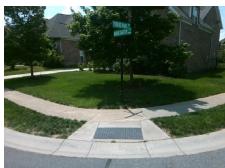

## Access Compliance Report Public Rights-of-Way (Curb Ramps)

Intersection ID: 47969 Main Street: HAWK\_SHADOW\_LN Cross Street: TURNING\_HAWK\_RD Location: SE

ADA ID: A27720F7750B Ramp Type: PerpDiag Initial Pass/Fail: Fail Overall Compliance: No Severity Score: 21.25

## Field Measurements/Component Compliance

Street 1 Name
Stop Condition-Street 2
Street 2 Name
Stop Condition-Street 1

HAWK SHADOW LN StopSign TURNING HAWK RD None Possible Solutions:

Remove & Replace Curb Ramp With Two New Directional Ramps or Equivalent.

Surveyor Notes:

N/A

PROW/ADA:

Not Found, R304.5.1, R304.2.2

Total Cost: \$ 3200.00

| Compliance Description |                       | Data  | Comp | liance Description          | Data  |  |
|------------------------|-----------------------|-------|------|-----------------------------|-------|--|
| N/A                    | Ramp Length (in)      | 49.0  | No   | Ramp Slope (%)              | 8.8   |  |
| No                     | Ramp Width (in)       | 47.0  | Yes  | Ramp XSlope (%)             | 1.0   |  |
| N/A                    | Flare Type LT         | N/A   | N/A  | Flare Type RT               | N/A   |  |
| N/A                    | Flare Slope LT (%)    | N/A   | N/A  | Flare Slope RT (%)          | N/A   |  |
| N/A                    | Flare Traversable LT? | N/A   | N/A  | Flare Traversable RT?       | N/A   |  |
| N/A                    | Landing Length (in)   | N/A   | N/A  | DWS Provided?               | N/A   |  |
| N/A                    | Landing Width (in)    | N/A   | N/A  | DWS Contrast?               | N/A   |  |
| N/A                    | Landing Slope (%)     | N/A   | N/A  | DWS Length (in)             | N/A   |  |
| N/A                    | Landing X Slope (%)   | N/A   | N/A  | DWS Full Width?             | N/A   |  |
| N/A                    | Landing Curb? (Y/N)   | N/A   | N/A  | DWS Offset (in)             | N/A   |  |
| N/A                    | Shared Landing?       | N/A   |      |                             |       |  |
| N/A                    | Gutter Ponding?       | N/A   | N/A  | Gutter Slope (%)            | N/A   |  |
| N/A                    | Gutter Lip Ht (in)    | N/A   | N/A  | Gutter X Slope (%)          | N/A   |  |
| N/A                    | Painted X Walk1?      | No    | N/A  | Painted X Walk2?            | No    |  |
|                        | X Walk 1 Direction    | To NE |      | X Walk 2 Direction          | To NW |  |
| N/A                    | X Walk 1 Width (in)   | N/A   | N/A  | X Walk 2 Width (in)         | N/A   |  |
|                        | X Walk 1 Slope (%)    | 1.3   |      | X Walk 2 Slope (%)          | 3.4   |  |
|                        | X Walk 1 X Slope (%)  | 4.0   |      | X Walk 2 X Slope (%)        | 1.9   |  |
| N/A                    | Ramp inside XWalk1?   | N/A   | N/A  | Ramp inside XWalk2?         | N/A   |  |
|                        | Road Slope (%)        | 3.8   | N/A  | Clear Space?                | N/A   |  |
|                        | Road X Slope (%)      | 4.9   | N/A  | Clear Space to XWalk (in)   | N/A   |  |
| N/A                    | Any Obstructions?     | N/A   | N/A  | Storm Grate/Utility Hazard? | N/A   |  |
|                        | Obstruction Type      |       | l    | Storm Grate/Utility Type    |       |  |
|                        |                       | N/A   |      |                             | N/A   |  |
|                        |                       |       | Yes  | Surface Condition? (G/P)    | Good  |  |
|                        |                       |       |      |                             |       |  |