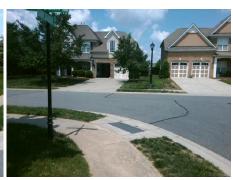

## Access Compliance Report Public Rights-of-Way (Curb Ramps)

Intersection ID: 47969 Main Street: HAWK\_SHADOW\_LN Cross Street: TURNING\_HAWK\_RD Location: SE

ADA ID: A27720F7750B Ramp Type: PerpDiag Initial Pass/Fail: Fail Overall Compliance: No Severity Score: 21.25

## Field Measurements/Component Compliance

Street 1 Name
Stop Condition-Street 2
Street 2 Name
Stop Condition-Street 1

HAWK SHADOW LN StopSign TURNING HAWK RD None Possible Solutions:

Remove & Replace Curb Ramp With Two New Directional Ramps or Equivalent.

Surveyor Notes:

N/A

PROW/ADA:

Not Found, R304.5.1, R304.2.2

Total Cost: \$ 3200.00

| Compliance Description |                       | Data  | Comp | liance Description          | Data  |  |
|------------------------|-----------------------|-------|------|-----------------------------|-------|--|
| N/A                    | Ramp Length (in)      | 49.0  | No   | Ramp Slope (%)              | 8.8   |  |
| No                     | Ramp Width (in)       | 47.0  | Yes  | Ramp XSlope (%)             | 1.0   |  |
| N/A                    | Flare Type LT         | N/A   | N/A  | Flare Type RT               | N/A   |  |
| N/A                    | Flare Slope LT (%)    | N/A   | N/A  | Flare Slope RT (%)          | N/A   |  |
| N/A                    | Flare Traversable LT? | N/A   | N/A  | Flare Traversable RT?       | N/A   |  |
| N/A                    | Landing Length (in)   | N/A   | N/A  | DWS Provided?               | N/A   |  |
| N/A                    | Landing Width (in)    | N/A   | N/A  | DWS Contrast?               | N/A   |  |
| N/A                    | Landing Slope (%)     | N/A   | N/A  | DWS Length (in)             | N/A   |  |
| N/A                    | Landing X Slope (%)   | N/A   | N/A  | DWS Full Width?             | N/A   |  |
| N/A                    | Landing Curb? (Y/N)   | N/A   | N/A  | DWS Offset (in)             | N/A   |  |
| N/A                    | Shared Landing?       | N/A   |      |                             |       |  |
| N/A                    | Gutter Ponding?       | N/A   | N/A  | Gutter Slope (%)            | N/A   |  |
| N/A                    | Gutter Lip Ht (in)    | N/A   | N/A  | Gutter X Slope (%)          | N/A   |  |
| N/A                    | Painted X Walk1?      | No    | N/A  | Painted X Walk2?            | No    |  |
|                        | X Walk 1 Direction    | To NE |      | X Walk 2 Direction          | To NW |  |
| N/A                    | X Walk 1 Width (in)   | N/A   | N/A  | X Walk 2 Width (in)         | N/A   |  |
|                        | X Walk 1 Slope (%)    | 1.3   |      | X Walk 2 Slope (%)          | 3.4   |  |
|                        | X Walk 1 X Slope (%)  | 4.0   |      | X Walk 2 X Slope (%)        | 1.9   |  |
| N/A                    | Ramp inside XWalk1?   | N/A   | N/A  | Ramp inside XWalk2?         | N/A   |  |
|                        | Road Slope (%)        | 3.8   | N/A  | Clear Space?                | N/A   |  |
|                        | Road X Slope (%)      | 4.9   | N/A  | Clear Space to XWalk (in)   | N/A   |  |
| N/A                    | Any Obstructions?     | N/A   | N/A  | Storm Grate/Utility Hazard? | N/A   |  |
|                        | Obstruction Type      |       | l    | Storm Grate/Utility Type    |       |  |
|                        |                       | N/A   |      |                             | N/A   |  |
|                        |                       |       | Yes  | Surface Condition? (G/P)    | Good  |  |
|                        |                       |       |      |                             |       |  |