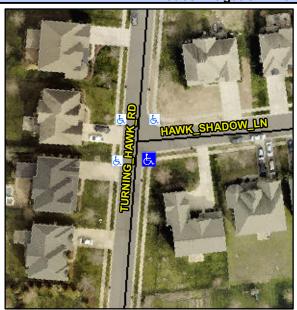

## Access Compliance Report Public Rights-of-Way (Curb Ramps)

Intersection ID: 47969 Main Street: HAWK\_SHADOW\_LN Cross Street: TURNING\_HAWK\_RD Location: SE

ADA ID: A27720F7750B Ramp Type: PerpDiag Initial Pass/Fail: Fail Overall Compliance: No Severity Score: 21.25

## Field Measurements/Component Compliance

Street 1 Name
Stop Condition-Street 2
Street 2 Name
Stop Condition-Street 1

HAWK SHADOW LN StopSign TURNING HAWK RD None Possible Solutions:

Remove & Replace Curb Ramp With Two New Directional Ramps or Equivalent.