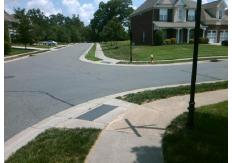

## Access Compliance Report Public Rights-of-Way (Curb Ramps)

Intersection ID: 47969 Main Street: HAWK\_SHADOW\_LN Cross Street: TURNING\_HAWK\_RD Location: SE

ADA ID: A27720F7750B Ramp Type: PerpDiag Initial Pass/Fail: Fail Overall Compliance: No Severity Score: 21.25

## Field Measurements/Component Compliance

Street 1 Name
Stop Condition-Street 2
Street 2 Name
Stop Condition-Street 1

HAWK SHADOW LN StopSign TURNING HAWK RD None Possible Solutions:

Remove & Replace Curb Ramp With Two New Directional Ramps or Equivalent.

Surveyor Notes:

N/A

PROW/ADA:

Not Found, R304.5.1, R304.2.2

Total Cost: \$ 3200.00

| Compliance Description |                       | Data  | Comp | liance Description          | Data  |  |
|------------------------|-----------------------|-------|------|-----------------------------|-------|--|
| N/A                    | Ramp Length (in)      | 49.0  | No   | Ramp Slope (%)              | 8.8   |  |
| No                     | Ramp Width (in)       | 47.0  | Yes  | Ramp XSlope (%)             | 1.0   |  |
| N/A                    | Flare Type LT         | N/A   | N/A  | Flare Type RT               | N/A   |  |
| N/A                    | Flare Slope LT (%)    | N/A   | N/A  | Flare Slope RT (%)          | N/A   |  |
| N/A                    | Flare Traversable LT? | N/A   | N/A  | Flare Traversable RT?       | N/A   |  |
| N/A                    | Landing Length (in)   | N/A   | N/A  | DWS Provided?               | N/A   |  |
| N/A                    | Landing Width (in)    | N/A   | N/A  | DWS Contrast?               | N/A   |  |
| N/A                    | Landing Slope (%)     | N/A   | N/A  | DWS Length (in)             | N/A   |  |
| N/A                    | Landing X Slope (%)   | N/A   | N/A  | DWS Full Width?             | N/A   |  |
| N/A                    | Landing Curb? (Y/N)   | N/A   | N/A  | DWS Offset (in)             | N/A   |  |
| N/A                    | Shared Landing?       | N/A   |      |                             |       |  |
| N/A                    | Gutter Ponding?       | N/A   | N/A  | Gutter Slope (%)            | N/A   |  |
| N/A                    | Gutter Lip Ht (in)    | N/A   | N/A  | Gutter X Slope (%)          | N/A   |  |
| N/A                    | Painted X Walk1?      | No    | N/A  | Painted X Walk2?            | No    |  |
|                        | X Walk 1 Direction    | To NE |      | X Walk 2 Direction          | To NW |  |
| N/A                    | X Walk 1 Width (in)   | N/A   | N/A  | X Walk 2 Width (in)         | N/A   |  |
|                        | X Walk 1 Slope (%)    | 1.3   |      | X Walk 2 Slope (%)          | 3.4   |  |
|                        | X Walk 1 X Slope (%)  | 4.0   |      | X Walk 2 X Slope (%)        | 1.9   |  |
| N/A                    | Ramp inside XWalk1?   | N/A   | N/A  | Ramp inside XWalk2?         | N/A   |  |
|                        | Road Slope (%)        | 3.8   | N/A  | Clear Space?                | N/A   |  |
|                        | Road X Slope (%)      | 4.9   | N/A  | Clear Space to XWalk (in)   | N/A   |  |
| N/A                    | Any Obstructions?     | N/A   | N/A  | Storm Grate/Utility Hazard? | N/A   |  |
|                        | Obstruction Type      |       | l    | Storm Grate/Utility Type    |       |  |
|                        |                       | N/A   |      |                             | N/A   |  |
|                        |                       |       | Yes  | Surface Condition? (G/P)    | Good  |  |
|                        |                       |       |      |                             |       |  |