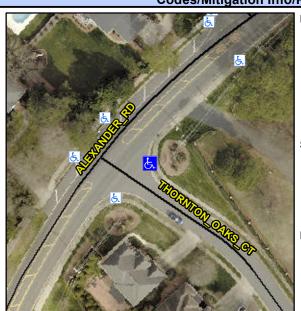

## Access Compliance Report Public Rights-of-Way (Curb Ramps)

Intersection ID: 31967 Main Street: ALEXANDER\_RD Cross Street: THORNTON\_OAKS\_CT Location: E

ADA ID: A27962E07F0C Ramp Type: PerpDiag Initial Pass/Fail: Fail Overall Compliance: No Severity Score: 8.75

## Field Measurements/Component Compliance

Street 1 Name
Stop Condition-Street 2
Street 2 Name
Stop Condition-Street 1

ALEXANDER RD None THORNTON OAKS CT StopSign Possible Solutions:

Remove & Replace Curb Ramp With Two New Directional Ramps or Equivalent.