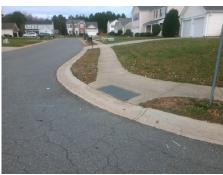

## Field Measurements/Component Compliance

Street 1 Name PENNYCROSS LN
Stop Condition-Street 2 StopSign
Street 2 Name N/A
Stop Condition-Street 1 N/A

| Possible Solutions:           | Com |
|-------------------------------|-----|
| Remove & Replace Entire Ramp. | N/A |
|                               | Yes |
|                               | N/A |
|                               | N/A |
|                               | N/A |
|                               | N/A |
| Surveyor Notes:               | N/A |
| N/A                           | N/A |
|                               | N/A |
|                               | N/A |
|                               | N/A |
| PROW/ADA:                     | N/A |
| Not Found, R304.5.3           | N/A |
|                               | N/A |
|                               | N/A |
|                               | N/A |
|                               |     |

| Comp | Compliance Description Data |      |     | liance Description          | Data |
|------|-----------------------------|------|-----|-----------------------------|------|
| N/A  | Ramp Length (in)            | 87.0 | Yes | Ramp Slope (%)              | 5.8  |
| Yes  | Ramp Width (in)             | 48.0 | No  | Ramp XSlope (%)             | 3.2  |
| N/A  | Flare Type LT               | N/A  | N/A | Flare Type RT               | N/A  |
| N/A  | Flare Slope LT (%)          | N/A  | N/A | Flare Slope RT (%)          | N/A  |
| N/A  | Flare Traversable LT?       | N/A  | N/A | Flare Traversable RT?       | N/A  |
| N/A  | Landing Length (in)         | N/A  | N/A | DWS Provided?               | N/A  |
| N/A  | Landing Width (in)          | N/A  | N/A | DWS Contrast?               | N/A  |
| N/A  | Landing Slope (%)           | N/A  | N/A | DWS Length (in)             | N/A  |
| N/A  | Landing X Slope (%)         | N/A  | N/A | DWS Full Width?             | N/A  |
| N/A  | Landing Curb? (Y/N)         | N/A  | N/A | DWS Offset (in)             | N/A  |
| N/A  | Shared Landing?             | N/A  |     |                             |      |
| N/A  | Gutter Ponding?             | N/A  | N/A | Gutter Slope (%)            | N/A  |
| N/A  | Gutter Lip Ht (in)          | N/A  | N/A | Gutter X Slope (%)          | N/A  |
| N/A  | Painted X Walk1?            | No   | N/A | Painted X Walk2?            | N/A  |
|      | X Walk 1 Direction          | To S |     | X Walk 2 Direction          | N/A  |
| N/A  | X Walk 1 Width (in)         | N/A  | N/A | X Walk 2 Width (in)         | N/A  |
|      | X Walk 1 Slope (%)          | 1.2  |     | X Walk 2 Slope (%)          | N/A  |
|      | X Walk 1 X Slope (%)        | 1.3  |     | X Walk 2 X Slope (%)        | N/A  |
| N/A  | Ramp inside XWalk1?         | N/A  | N/A | Ramp inside XWalk2?         | N/A  |
|      | Road Slope (%)              | N/A  | N/A | Clear Space?                | N/A  |
|      | Road X Slope (%)            | N/A  | N/A | Clear Space to XWalk (in)   | N/A  |
| N/A  | Any Obstructions?           | N/A  | N/A | Storm Grate/Utility Hazard? | N/A  |
|      | Obstruction Type            |      | l   | Storm Grate/Utility Type    |      |
|      |                             | N/A  |     |                             | N/A  |
|      |                             |      | Yes | Surface Condition? (G/P)    | Good |
| _    |                             |      |     |                             |      |