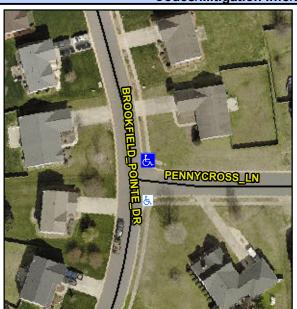

## Access Compliance Report Public Rights-of-Way (Curb Ramps)

Intersection ID: 5092Main Street:BROOKFIELD\_POINTE\_DRCross Street:PENNYCROSS\_LNLocation:NEADA ID: A27CA7672F91Ramp Type:PerpInitial Pass/Fail:FailOverall Compliance:NoSeverity Score:1.25

## Field Measurements/Component Compliance

Street 1 Name PENNYCROSS LN
Stop Condition-Street 2 StopSign
Street 2 Name N/A
Stop Condition-Street 1 N/A

| Possible Solutions:           | Com |
|-------------------------------|-----|
| Remove & Replace Entire Ramp. | N/A |
|                               | Yes |
|                               | N/A |
|                               | N/A |
|                               | N/A |
|                               | N/A |
| Surveyor Notes:               | N/A |
| N/A                           | N/A |
|                               | N/A |
|                               | N/A |
|                               | N/A |
| PROW/ADA:                     | N/A |
| Not Found, R304.5.3           | N/A |
|                               | N/A |
|                               | N/A |
|                               | N/A |
|                               |     |