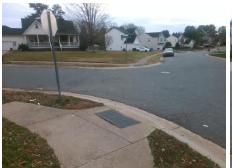

## Field Measurements/Component Compliance

Street 1 Name PENNYCROSS LN
Stop Condition-Street 2 StopSign
Street 2 Name N/A
Stop Condition-Street 1 N/A

| Possible Solutions:           | Com |
|-------------------------------|-----|
| Remove & Replace Entire Ramp. | N/A |
|                               | Yes |
|                               | N/A |
|                               | N/A |
|                               | N/A |
|                               | N/A |
| Surveyor Notes:               | N/A |
| N/A                           | N/A |
|                               | N/A |
|                               | N/A |
|                               | N/A |
| PROW/ADA:                     | N/A |
| Not Found, R304.5.3           | N/A |
|                               | N/A |
|                               | N/A |
|                               | N/A |
|                               |     |

| Comp | Compliance Description Data |      |     | liance Description          | Data |
|------|-----------------------------|------|-----|-----------------------------|------|
| N/A  | Ramp Length (in)            | 87.0 | Yes | Ramp Slope (%)              | 5.8  |
| Yes  | Ramp Width (in)             | 48.0 | No  | Ramp XSlope (%)             | 3.2  |
| N/A  | Flare Type LT               | N/A  | N/A | Flare Type RT               | N/A  |
| N/A  | Flare Slope LT (%)          | N/A  | N/A | Flare Slope RT (%)          | N/A  |
| N/A  | Flare Traversable LT?       | N/A  | N/A | Flare Traversable RT?       | N/A  |
| N/A  | Landing Length (in)         | N/A  | N/A | DWS Provided?               | N/A  |
| N/A  | Landing Width (in)          | N/A  | N/A | DWS Contrast?               | N/A  |
| N/A  | Landing Slope (%)           | N/A  | N/A | DWS Length (in)             | N/A  |
| N/A  | Landing X Slope (%)         | N/A  | N/A | DWS Full Width?             | N/A  |
| N/A  | Landing Curb? (Y/N)         | N/A  | N/A | DWS Offset (in)             | N/A  |
| N/A  | Shared Landing?             | N/A  |     |                             |      |
| N/A  | Gutter Ponding?             | N/A  | N/A | Gutter Slope (%)            | N/A  |
| N/A  | Gutter Lip Ht (in)          | N/A  | N/A | Gutter X Slope (%)          | N/A  |
| N/A  | Painted X Walk1?            | No   | N/A | Painted X Walk2?            | N/A  |
|      | X Walk 1 Direction          | To S |     | X Walk 2 Direction          | N/A  |
| N/A  | X Walk 1 Width (in)         | N/A  | N/A | X Walk 2 Width (in)         | N/A  |
|      | X Walk 1 Slope (%)          | 1.2  |     | X Walk 2 Slope (%)          | N/A  |
|      | X Walk 1 X Slope (%)        | 1.3  |     | X Walk 2 X Slope (%)        | N/A  |
| N/A  | Ramp inside XWalk1?         | N/A  | N/A | Ramp inside XWalk2?         | N/A  |
|      | Road Slope (%)              | N/A  | N/A | Clear Space?                | N/A  |
|      | Road X Slope (%)            | N/A  | N/A | Clear Space to XWalk (in)   | N/A  |
| N/A  | Any Obstructions?           | N/A  | N/A | Storm Grate/Utility Hazard? | N/A  |
|      | Obstruction Type            |      | l   | Storm Grate/Utility Type    |      |
|      |                             | N/A  |     |                             | N/A  |
|      |                             |      | Yes | Surface Condition? (G/P)    | Good |
| _    |                             |      |     |                             |      |