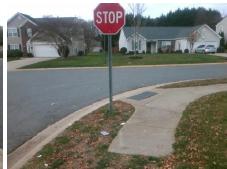

## Field Measurements/Component Compliance

Street 1 Name PENNYCROSS LN
Stop Condition-Street 2 StopSign
Street 2 Name N/A
Stop Condition-Street 1 N/A

| Possible Solutions:           | Com |
|-------------------------------|-----|
| Remove & Replace Entire Ramp. | N/A |
|                               | Yes |
|                               | N/A |
|                               | N/A |
|                               | N/A |
|                               | N/A |
| Surveyor Notes:               | N/A |
| N/A                           | N/A |
|                               | N/A |
|                               | N/A |
|                               | N/A |
| PROW/ADA:                     | N/A |
| Not Found, R304.5.3           | N/A |
|                               | N/A |
|                               | N/A |
|                               | N/A |
|                               |     |

| Comp | Compliance Description Data |      |     | liance Description          | Data |
|------|-----------------------------|------|-----|-----------------------------|------|
| N/A  | Ramp Length (in)            | 87.0 | Yes | Ramp Slope (%)              | 5.8  |
| Yes  | Ramp Width (in)             | 48.0 | No  | Ramp XSlope (%)             | 3.2  |
| N/A  | Flare Type LT               | N/A  | N/A | Flare Type RT               | N/A  |
| N/A  | Flare Slope LT (%)          | N/A  | N/A | Flare Slope RT (%)          | N/A  |
| N/A  | Flare Traversable LT?       | N/A  | N/A | Flare Traversable RT?       | N/A  |
| N/A  | Landing Length (in)         | N/A  | N/A | DWS Provided?               | N/A  |
| N/A  | Landing Width (in)          | N/A  | N/A | DWS Contrast?               | N/A  |
| N/A  | Landing Slope (%)           | N/A  | N/A | DWS Length (in)             | N/A  |
| N/A  | Landing X Slope (%)         | N/A  | N/A | DWS Full Width?             | N/A  |
| N/A  | Landing Curb? (Y/N)         | N/A  | N/A | DWS Offset (in)             | N/A  |
| N/A  | Shared Landing?             | N/A  |     |                             |      |
| N/A  | Gutter Ponding?             | N/A  | N/A | Gutter Slope (%)            | N/A  |
| N/A  | Gutter Lip Ht (in)          | N/A  | N/A | Gutter X Slope (%)          | N/A  |
| N/A  | Painted X Walk1?            | No   | N/A | Painted X Walk2?            | N/A  |
|      | X Walk 1 Direction          | To S |     | X Walk 2 Direction          | N/A  |
| N/A  | X Walk 1 Width (in)         | N/A  | N/A | X Walk 2 Width (in)         | N/A  |
|      | X Walk 1 Slope (%)          | 1.2  |     | X Walk 2 Slope (%)          | N/A  |
|      | X Walk 1 X Slope (%)        | 1.3  |     | X Walk 2 X Slope (%)        | N/A  |
| N/A  | Ramp inside XWalk1?         | N/A  | N/A | Ramp inside XWalk2?         | N/A  |
|      | Road Slope (%)              | N/A  | N/A | Clear Space?                | N/A  |
|      | Road X Slope (%)            | N/A  | N/A | Clear Space to XWalk (in)   | N/A  |
| N/A  | Any Obstructions?           | N/A  | N/A | Storm Grate/Utility Hazard? | N/A  |
|      | Obstruction Type            |      | l   | Storm Grate/Utility Type    |      |
|      |                             | N/A  |     |                             | N/A  |
|      |                             |      | Yes | Surface Condition? (G/P)    | Good |
| _    |                             |      |     |                             |      |