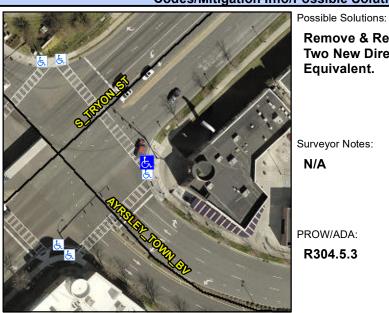

## **Access Compliance Report Public Rights-of-Way** (Curb Ramps)

Intersection ID: 21102 Main Street: S TRYON ST Cross Street: WHITEHALL PARK DR Location: ADA ID: A27DA42AD1E2 Ramp Type: BlendTrans2 Initial Pass/Fail: Fail **Overall Compliance: No Severity Score:** 12.5

**Codes/Mitigation Info/Possible Solution** 

## Field Measurements/Component Compliance

**S TRYON ST** Street 1 Name Stop Condition-Street 1 Street 2 Name Stop Condition-Street 2

Remove & Replace Curb Ramp With **Two New Directional Ramps or** Equivalent.

Surveyor Notes:

N/A

PROW/ADA:

R304.5.3

Total Cost:

| <br>   |  |
|--------|--|
| Signal |  |
| N/A    |  |
| N/A    |  |
|        |  |
|        |  |

3200.00

| Field Measurements/Component Compliance |                      |       |      |                             |      |  |  |  |
|-----------------------------------------|----------------------|-------|------|-----------------------------|------|--|--|--|
| Comp                                    | liance Description   | Data  | Comp | liance Description          | Data |  |  |  |
| N/A                                     | Ramp Length (in)     | 72.0  | Yes  | BlendTrans Slope (%)        | 2.3  |  |  |  |
| Yes Ramp Width (in)                     |                      | 65.0  | No   | BlendTrans XSlope (%)       | 6.9  |  |  |  |
| N/A Flare Type LT                       |                      | N/A   | N/A  | Flare Type RT               | N/A  |  |  |  |
| N/A Flare Slope LT (%)                  |                      | N/A   | N/A  | Flare Slope RT (%)          | N/A  |  |  |  |
| N/A Flare Traversable LT?               |                      | N/A   | N/A  | Flare Traversable RT?       | N/A  |  |  |  |
| N/A Landing Length (in)                 |                      | N/A   | N/A  | DWS Provided?               | N/A  |  |  |  |
| N/A Landing Width (in)                  |                      | N/A   | N/A  | DWS Contrast?               | N/A  |  |  |  |
| N/A                                     | Landing Slope (%)    | N/A   | N/A  | DWS Length (in)             | N/A  |  |  |  |
| N/A                                     | Landing X Slope (%)  | N/A   | N/A  | DWS Full Width?             | N/A  |  |  |  |
| N/A                                     | Landing Curb? (Y/N)  | N/A   | N/A  | DWS Offset (in)             | N/A  |  |  |  |
| N/A                                     | Shared Landing?      | N/A   |      |                             |      |  |  |  |
| N/A                                     | Gutter Ponding?      | N/A   | N/A  | Gutter Slope (%)            | N/A  |  |  |  |
| N/A                                     | Gutter Lip Ht (in)   | N/A   | N/A  | Gutter X Slope (%)          | N/A  |  |  |  |
| N/A                                     | Painted X Walk1?     | Yes   | N/A  | Painted X Walk2?            | N/A  |  |  |  |
|                                         | X Walk 1 Direction   | To NW |      | X Walk 2 Direction          | N/A  |  |  |  |
|                                         | X Walk 1 Width (in)  | 110.0 |      | X Walk 2 Width (in)         | N/A  |  |  |  |
|                                         | X Walk 1 Slope (%)   | 5.4   |      | X Walk 2 Slope (%)          | N/A  |  |  |  |
|                                         | X Walk 1 X Slope (%) | 1.1   |      | X Walk 2 X Slope (%)        | N/A  |  |  |  |
| N/A                                     | Ramp inside XWalk1?  | Yes   | N/A  | Ramp inside XWalk2?         | N/A  |  |  |  |
|                                         | Road Slope (%)       | 1.1   |      | Clear Space?                | N/A  |  |  |  |
|                                         | Road X Slope (%)     | 5.4   | N/A  | Clear Space to XWalk (in)   | N/A  |  |  |  |
| N/A                                     | Any Obstructions?    | N/A   | N/A  | Storm Grate/Utility Hazard? | N/A  |  |  |  |
|                                         | Obstruction Type     |       |      | Storm Grate/Utility Type    |      |  |  |  |
|                                         |                      | N/A   |      |                             | N/A  |  |  |  |
|                                         |                      |       | Yes  | Surface Condition? (G/P)    | Good |  |  |  |
| -                                       |                      |       | N/A  | Curb Slope (%)              | 0.4  |  |  |  |