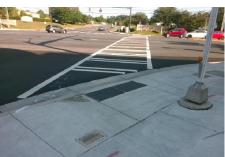

## Field Measurements/Component Compliance

**S TRYON ST** Street 1 Name Stop Condition-Street 1 Street 2 Name Stop Condition-Street 2

Remove & Replace Curb Ramp With **Two New Directional Ramps or** Equivalent.

Surveyor Notes:

N/A

PROW/ADA:

R304.5.3

Total Cost:

| <br>   |  |
|--------|--|
| Signal |  |
| N/A    |  |
| N/A    |  |
|        |  |
|        |  |

3200.00

| Field Measurements/Component Compliance |                      |       |      |                             |      |  |  |  |
|-----------------------------------------|----------------------|-------|------|-----------------------------|------|--|--|--|
| Comp                                    | liance Description   | Data  | Comp | liance Description          | Data |  |  |  |
| N/A                                     | Ramp Length (in)     | 72.0  | Yes  | BlendTrans Slope (%)        | 2.3  |  |  |  |
| Yes Ramp Width (in)                     |                      | 65.0  | No   | BlendTrans XSlope (%)       | 6.9  |  |  |  |
| N/A Flare Type LT                       |                      | N/A   | N/A  | Flare Type RT               | N/A  |  |  |  |
| N/A Flare Slope LT (%)                  |                      | N/A   | N/A  | Flare Slope RT (%)          | N/A  |  |  |  |
| N/A Flare Traversable LT?               |                      | N/A   | N/A  | Flare Traversable RT?       | N/A  |  |  |  |
| N/A Landing Length (in)                 |                      | N/A   | N/A  | DWS Provided?               | N/A  |  |  |  |
| N/A Landing Width (in)                  |                      | N/A   | N/A  | DWS Contrast?               | N/A  |  |  |  |
| N/A                                     | Landing Slope (%)    | N/A   | N/A  | DWS Length (in)             | N/A  |  |  |  |
| N/A                                     | Landing X Slope (%)  | N/A   | N/A  | DWS Full Width?             | N/A  |  |  |  |
| N/A                                     | Landing Curb? (Y/N)  | N/A   | N/A  | DWS Offset (in)             | N/A  |  |  |  |
| N/A                                     | Shared Landing?      | N/A   |      |                             |      |  |  |  |
| N/A                                     | Gutter Ponding?      | N/A   | N/A  | Gutter Slope (%)            | N/A  |  |  |  |
| N/A                                     | Gutter Lip Ht (in)   | N/A   | N/A  | Gutter X Slope (%)          | N/A  |  |  |  |
| N/A                                     | Painted X Walk1?     | Yes   | N/A  | Painted X Walk2?            | N/A  |  |  |  |
|                                         | X Walk 1 Direction   | To NW |      | X Walk 2 Direction          | N/A  |  |  |  |
|                                         | X Walk 1 Width (in)  | 110.0 |      | X Walk 2 Width (in)         | N/A  |  |  |  |
|                                         | X Walk 1 Slope (%)   | 5.4   |      | X Walk 2 Slope (%)          | N/A  |  |  |  |
|                                         | X Walk 1 X Slope (%) | 1.1   |      | X Walk 2 X Slope (%)        | N/A  |  |  |  |
| N/A                                     | Ramp inside XWalk1?  | Yes   | N/A  | Ramp inside XWalk2?         | N/A  |  |  |  |
|                                         | Road Slope (%)       | 1.1   |      | Clear Space?                | N/A  |  |  |  |
|                                         | Road X Slope (%)     | 5.4   | N/A  | Clear Space to XWalk (in)   | N/A  |  |  |  |
| N/A                                     | Any Obstructions?    | N/A   | N/A  | Storm Grate/Utility Hazard? | N/A  |  |  |  |
|                                         | Obstruction Type     |       |      | Storm Grate/Utility Type    |      |  |  |  |
|                                         |                      | N/A   |      |                             | N/A  |  |  |  |
|                                         |                      |       | Yes  | Surface Condition? (G/P)    | Good |  |  |  |
| -                                       |                      |       | N/A  | Curb Slope (%)              | 0.4  |  |  |  |