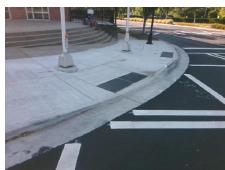

## Field Measurements/Component Compliance

**S TRYON ST** Street 1 Name Stop Condition-Street 1 Street 2 Name Stop Condition-Street 2

Remove & Replace Curb Ramp With **Two New Directional Ramps or** Equivalent.

Surveyor Notes:

N/A

PROW/ADA:

R304.5.3

Total Cost:

| <br>   |  |
|--------|--|
| Signal |  |
| N/A    |  |
| N/A    |  |
|        |  |
|        |  |

3200.00

| Field Measurements/Component Compliance |                      |       |      |                             |      |  |  |  |
|-----------------------------------------|----------------------|-------|------|-----------------------------|------|--|--|--|
| Comp                                    | liance Description   | Data  | Comp | liance Description          | Data |  |  |  |
| N/A                                     | Ramp Length (in)     | 72.0  | Yes  | BlendTrans Slope (%)        | 2.3  |  |  |  |
| Yes Ramp Width (in)                     |                      | 65.0  | No   | BlendTrans XSlope (%)       | 6.9  |  |  |  |
| N/A Flare Type LT                       |                      | N/A   | N/A  | Flare Type RT               | N/A  |  |  |  |
| N/A Flare Slope LT (%)                  |                      | N/A   | N/A  | Flare Slope RT (%)          | N/A  |  |  |  |
| N/A Flare Traversable LT?               |                      | N/A   | N/A  | Flare Traversable RT?       | N/A  |  |  |  |
| N/A Landing Length (in)                 |                      | N/A   | N/A  | DWS Provided?               | N/A  |  |  |  |
| N/A Landing Width (in)                  |                      | N/A   | N/A  | DWS Contrast?               | N/A  |  |  |  |
| N/A                                     | Landing Slope (%)    | N/A   | N/A  | DWS Length (in)             | N/A  |  |  |  |
| N/A                                     | Landing X Slope (%)  | N/A   | N/A  | DWS Full Width?             | N/A  |  |  |  |
| N/A                                     | Landing Curb? (Y/N)  | N/A   | N/A  | DWS Offset (in)             | N/A  |  |  |  |
| N/A                                     | Shared Landing?      | N/A   |      |                             |      |  |  |  |
| N/A                                     | Gutter Ponding?      | N/A   | N/A  | Gutter Slope (%)            | N/A  |  |  |  |
| N/A                                     | Gutter Lip Ht (in)   | N/A   | N/A  | Gutter X Slope (%)          | N/A  |  |  |  |
| N/A                                     | Painted X Walk1?     | Yes   | N/A  | Painted X Walk2?            | N/A  |  |  |  |
|                                         | X Walk 1 Direction   | To NW |      | X Walk 2 Direction          | N/A  |  |  |  |
|                                         | X Walk 1 Width (in)  | 110.0 |      | X Walk 2 Width (in)         | N/A  |  |  |  |
|                                         | X Walk 1 Slope (%)   | 5.4   |      | X Walk 2 Slope (%)          | N/A  |  |  |  |
|                                         | X Walk 1 X Slope (%) | 1.1   |      | X Walk 2 X Slope (%)        | N/A  |  |  |  |
| N/A                                     | Ramp inside XWalk1?  | Yes   | N/A  | Ramp inside XWalk2?         | N/A  |  |  |  |
|                                         | Road Slope (%)       | 1.1   |      | Clear Space?                | N/A  |  |  |  |
|                                         | Road X Slope (%)     | 5.4   | N/A  | Clear Space to XWalk (in)   | N/A  |  |  |  |
| N/A                                     | Any Obstructions?    | N/A   | N/A  | Storm Grate/Utility Hazard? | N/A  |  |  |  |
|                                         | Obstruction Type     |       |      | Storm Grate/Utility Type    |      |  |  |  |
|                                         |                      | N/A   |      |                             | N/A  |  |  |  |
|                                         |                      |       | Yes  | Surface Condition? (G/P)    | Good |  |  |  |
| -                                       |                      |       | N/A  | Curb Slope (%)              | 0.4  |  |  |  |