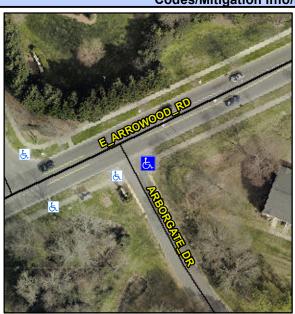

## Access Compliance Report Public Rights-of-Way (Curb Ramps)

Intersection ID: 21342 Main Street: ARBORGATE\_DR Cross Street: E\_ARROWOOD\_RD Location: SE

ADA ID: A28069A0AE5F Ramp Type: PerpDiag Initial Pass/Fail: Fail Overall Compliance: No Severity Score: 13.75

## Field Measurements/Component Compliance

Street 1 Name
Stop Condition-Street 2
Street 2 Name
Stop Condition-Street 1

E ARROWOOD RD None ARBORGATE DR StopSign Possible Solutions:

Remove & Replace Curb Ramp With Two New Directional Ramps or Equivalent.