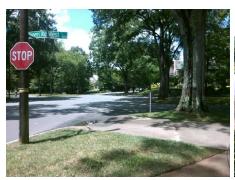

## **Access Compliance Report Public Rights-of-Way** (Curb Ramps)

Intersection ID: 43098 Main Street: HOPEDALE AV **Cross Street: QUEENS RD WEST** Location: NE ADA ID: A28118B7E17B Ramp Type: PerpDiag Initial Pass/Fail: Fail **Overall Compliance: No** Severity Score: 26.25

**Codes/Mitigation Info/Possible Solution** 

Street 1 Name Stop Condition-Street 2 Street 2 Name Stop Condition-Street 1 **QUEENS RD WEST** StopSign **HOPEDALE AV** StopSign

Possible Solutions: Remove & Replace Curb Ramp With Two New Directional Ramps or Equivalent. Surveyor Notes: N/A PROW/ADA: Not Found, R304.2.2, R304.5.3