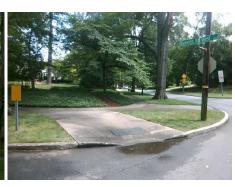

## **Access Compliance Report Public Rights-of-Way** (Curb Ramps)

Intersection ID: 43098 Main Street: HOPEDALE AV **Cross Street: QUEENS RD WEST** Location: NE ADA ID: A28118B7E17B Ramp Type: PerpDiag Initial Pass/Fail: Fail **Overall Compliance: No** Severity Score: 26.25

**Codes/Mitigation Info/Possible Solution** 

Street 1 Name Stop Condition-Street 2 Street 2 Name Stop Condition-Street 1 **QUEENS RD WEST** StopSign **HOPEDALE AV** StopSign

Possible Solutions: Remove & Replace Curb Ramp With Two New Directional Ramps or Equivalent. Surveyor Notes: N/A PROW/ADA: Not Found, R304.2.2, R304.5.3