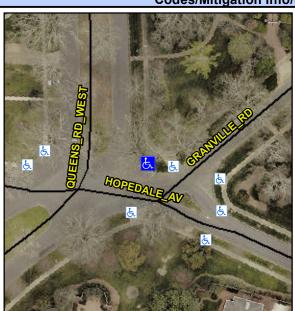

## **Access Compliance Report Public Rights-of-Way** (Curb Ramps)

Intersection ID: 43098 Main Street: HOPEDALE AV **Cross Street: QUEENS RD WEST** Location: NE ADA ID: A28118B7E17B Ramp Type: PerpDiag Initial Pass/Fail: Fail **Overall Compliance: No** Severity Score: 26.25

**Codes/Mitigation Info/Possible Solution** 

Street 1 Name Stop Condition-Street 2 Street 2 Name Stop Condition-Street 1 **QUEENS RD WEST** StopSign **HOPEDALE AV** StopSign

Possible Solutions: Remove & Replace Curb Ramp With Two New Directional Ramps or Equivalent. Surveyor Notes: N/A PROW/ADA: Not Found, R304.2.2, R304.5.3