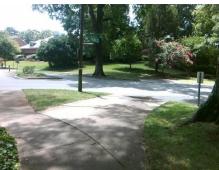

## **Access Compliance Report Public Rights-of-Way** (Curb Ramps)

Intersection ID: 43098 Main Street: HOPEDALE AV **Cross Street: QUEENS RD WEST** Location: NE ADA ID: A28118B7E17B Ramp Type: PerpDiag Initial Pass/Fail: Fail **Overall Compliance: No** Severity Score: 26.25

**Codes/Mitigation Info/Possible Solution** 

Street 1 Name Stop Condition-Street 2 Street 2 Name Stop Condition-Street 1 **QUEENS RD WEST** StopSign **HOPEDALE AV** StopSign

Possible Solutions: Remove & Replace Curb Ramp With Two New Directional Ramps or Equivalent. Surveyor Notes: N/A PROW/ADA: Not Found, R304.2.2, R304.5.3