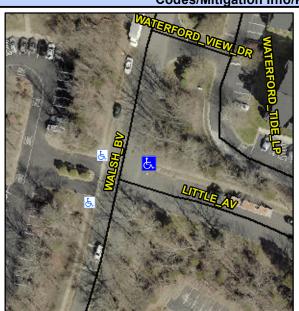

## **Access Compliance Report Public Rights-of-Way** (Curb Ramps)

Intersection ID: 25541 Main Street: LITTLE\_AV Cross Street: WALSH\_BV Location: NE ADA ID: A289FC62F458 Ramp Type: PerpDiag Initial Pass/Fail: Fail **Overall Compliance: No Severity Score:** 25

**Codes/Mitigation Info/Possible Solution** 

**WALSH BV** Street 1 Name Stop Condition-Street 2 None Street 2 Name LITTLE AV Stop Condition-Street 1 StopSign

Possible Solutions: Remove & Replace Curb Ramp With Two New Directional Ramps or Equivalent. Surveyor Notes: N/A PROW/ADA: Not Found, R304.2.2, R304.5.3