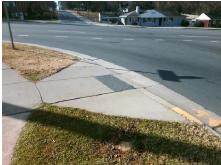

## Access Compliance Report Public Rights-of-Way (Curb Ramps)

Intersection ID: 9140 Main Street: FREEDOM\_DR Cross Street: THRIFTWOOD\_DR Location: E

ADA ID: A28BE1BFB5CA Ramp Type: Perp Initial Pass/Fail: Fail Overall Compliance: No Severity Score: 8.75

Total Cost: \$ 1850.00

| Field Measurements/Component Compliance |                       |       |      |                             |      |
|-----------------------------------------|-----------------------|-------|------|-----------------------------|------|
| Compliance Description                  |                       | Data  | Comp | oliance Description         | Data |
| N/A                                     | Ramp Length (in)      | 82.0  | Yes  | Ramp Slope (%)              | 6.7  |
| No                                      | Ramp Width (in)       | 47.0  | Yes  | Ramp XSlope (%)             | 0.4  |
| N/A                                     | Flare Type LT         | N/A   | N/A  | Flare Type RT               | N/A  |
| N/A                                     | Flare Slope LT (%)    | N/A   | N/A  | Flare Slope RT (%)          | N/A  |
| N/A                                     | Flare Traversable LT? | N/A   | N/A  | Flare Traversable RT?       | N/A  |
| N/A                                     | Landing Length (in)   | N/A   | N/A  | DWS Provided?               | N/A  |
| N/A                                     | Landing Width (in)    | N/A   | N/A  | DWS Contrast?               | N/A  |
| N/A                                     | Landing Slope (%)     | N/A   | N/A  | DWS Length (in)             | N/A  |
| N/A                                     | Landing X Slope (%)   | N/A   | N/A  | DWS Full Width?             | N/A  |
| N/A                                     | Landing Curb? (Y/N)   | N/A   | N/A  | DWS Offset (in)             | N/A  |
| N/A                                     | Shared Landing?       | N/A   |      |                             |      |
| N/A                                     | Gutter Ponding?       | N/A   | N/A  | Gutter Slope (%)            | N/A  |
| N/A                                     | Gutter Lip Ht (in)    | N/A   | N/A  | Gutter X Slope (%)          | N/A  |
| N/A                                     | Painted X Walk1?      | No    | N/A  | Painted X Walk2?            | N/A  |
|                                         | X Walk 1 Direction    | To NW |      | X Walk 2 Direction          | N/A  |
| N/A                                     | X Walk 1 Width (in)   | N/A   | N/A  | X Walk 2 Width (in)         | N/A  |
|                                         | X Walk 1 Slope (%)    | 1.1   |      | X Walk 2 Slope (%)          | N/A  |
|                                         | X Walk 1 X Slope (%)  | 1.1   |      | X Walk 2 X Slope (%)        | N/A  |
| N/A                                     | Ramp inside XWalk1?   | N/A   | N/A  | Ramp inside XWalk2?         | N/A  |
|                                         | Road Slope (%)        | N/A   | N/A  | Clear Space?                | N/A  |
|                                         | Road X Slope (%)      | N/A   | N/A  | Clear Space to XWalk (in)   | N/A  |
| N/A                                     | Any Obstructions?     | N/A   | N/A  | Storm Grate/Utility Hazard? | N/A  |
|                                         | Obstruction Type      |       |      | Storm Grate/Utility Type    |      |
|                                         |                       | N/A   |      |                             | N/A  |
|                                         |                       |       | Yes  | Surface Condition? (G/P)    | Good |
| 7/-                                     | and the second        |       | -    |                             |      |