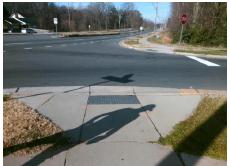

## Access Compliance Report Public Rights-of-Way (Curb Ramps)

Intersection ID: 9140 Main Street: FREEDOM\_DR Cross Street: THRIFTWOOD\_DR Location: E

ADA ID: A28BE1BFB5CA Ramp Type: Perp Initial Pass/Fail: Fail Overall Compliance: No Severity Score: 8.75

Total Cost: \$ 1850.00

| Field Measurements/Component Compliance |                       |       |      |                             |      |
|-----------------------------------------|-----------------------|-------|------|-----------------------------|------|
| Compliance Description                  |                       | Data  | Comp | oliance Description         | Data |
| N/A                                     | Ramp Length (in)      | 82.0  | Yes  | Ramp Slope (%)              | 6.7  |
| No                                      | Ramp Width (in)       | 47.0  | Yes  | Ramp XSlope (%)             | 0.4  |
| N/A                                     | Flare Type LT         | N/A   | N/A  | Flare Type RT               | N/A  |
| N/A                                     | Flare Slope LT (%)    | N/A   | N/A  | Flare Slope RT (%)          | N/A  |
| N/A                                     | Flare Traversable LT? | N/A   | N/A  | Flare Traversable RT?       | N/A  |
| N/A                                     | Landing Length (in)   | N/A   | N/A  | DWS Provided?               | N/A  |
| N/A                                     | Landing Width (in)    | N/A   | N/A  | DWS Contrast?               | N/A  |
| N/A                                     | Landing Slope (%)     | N/A   | N/A  | DWS Length (in)             | N/A  |
| N/A                                     | Landing X Slope (%)   | N/A   | N/A  | DWS Full Width?             | N/A  |
| N/A                                     | Landing Curb? (Y/N)   | N/A   | N/A  | DWS Offset (in)             | N/A  |
| N/A                                     | Shared Landing?       | N/A   |      |                             |      |
| N/A                                     | Gutter Ponding?       | N/A   | N/A  | Gutter Slope (%)            | N/A  |
| N/A                                     | Gutter Lip Ht (in)    | N/A   | N/A  | Gutter X Slope (%)          | N/A  |
| N/A                                     | Painted X Walk1?      | No    | N/A  | Painted X Walk2?            | N/A  |
|                                         | X Walk 1 Direction    | To NW |      | X Walk 2 Direction          | N/A  |
| N/A                                     | X Walk 1 Width (in)   | N/A   | N/A  | X Walk 2 Width (in)         | N/A  |
|                                         | X Walk 1 Slope (%)    | 1.1   |      | X Walk 2 Slope (%)          | N/A  |
|                                         | X Walk 1 X Slope (%)  | 1.1   |      | X Walk 2 X Slope (%)        | N/A  |
| N/A                                     | Ramp inside XWalk1?   | N/A   | N/A  | Ramp inside XWalk2?         | N/A  |
|                                         | Road Slope (%)        | N/A   | N/A  | Clear Space?                | N/A  |
|                                         | Road X Slope (%)      | N/A   | N/A  | Clear Space to XWalk (in)   | N/A  |
| N/A                                     | Any Obstructions?     | N/A   | N/A  | Storm Grate/Utility Hazard? | N/A  |
|                                         | Obstruction Type      |       |      | Storm Grate/Utility Type    |      |
|                                         |                       | N/A   |      |                             | N/A  |
|                                         |                       |       | Yes  | Surface Condition? (G/P)    | Good |
| 7/-                                     | and the second        |       | -    |                             |      |