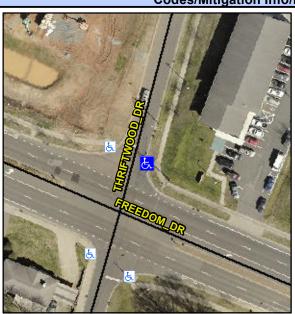

## Access Compliance Report Public Rights-of-Way (Curb Ramps)

Intersection ID: 9140 Main Street: FREEDOM\_DR Cross Street: THRIFTWOOD\_DR Location: E

ADA ID: A28BE1BFB5CA Ramp Type: Perp Initial Pass/Fail: Fail Overall Compliance: No Severity Score: 8.75