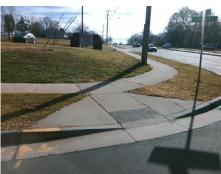

## Access Compliance Report Public Rights-of-Way (Curb Ramps)

Intersection ID: 9140 Main Street: FREEDOM\_DR Cross Street: THRIFTWOOD\_DR Location: E

ADA ID: A28BE1BFB5CA Ramp Type: Perp Initial Pass/Fail: Fail Overall Compliance: No Severity Score: 8.75

Total Cost: \$ 1850.00

| Field Measurements/Component Compliance |                       |       |      |                             |      |
|-----------------------------------------|-----------------------|-------|------|-----------------------------|------|
| Compliance Description                  |                       | Data  | Comp | oliance Description         | Data |
| N/A                                     | Ramp Length (in)      | 82.0  | Yes  | Ramp Slope (%)              | 6.7  |
| No                                      | Ramp Width (in)       | 47.0  | Yes  | Ramp XSlope (%)             | 0.4  |
| N/A                                     | Flare Type LT         | N/A   | N/A  | Flare Type RT               | N/A  |
| N/A                                     | Flare Slope LT (%)    | N/A   | N/A  | Flare Slope RT (%)          | N/A  |
| N/A                                     | Flare Traversable LT? | N/A   | N/A  | Flare Traversable RT?       | N/A  |
| N/A                                     | Landing Length (in)   | N/A   | N/A  | DWS Provided?               | N/A  |
| N/A                                     | Landing Width (in)    | N/A   | N/A  | DWS Contrast?               | N/A  |
| N/A                                     | Landing Slope (%)     | N/A   | N/A  | DWS Length (in)             | N/A  |
| N/A                                     | Landing X Slope (%)   | N/A   | N/A  | DWS Full Width?             | N/A  |
| N/A                                     | Landing Curb? (Y/N)   | N/A   | N/A  | DWS Offset (in)             | N/A  |
| N/A                                     | Shared Landing?       | N/A   |      |                             |      |
| N/A                                     | Gutter Ponding?       | N/A   | N/A  | Gutter Slope (%)            | N/A  |
| N/A                                     | Gutter Lip Ht (in)    | N/A   | N/A  | Gutter X Slope (%)          | N/A  |
| N/A                                     | Painted X Walk1?      | No    | N/A  | Painted X Walk2?            | N/A  |
|                                         | X Walk 1 Direction    | To NW |      | X Walk 2 Direction          | N/A  |
| N/A                                     | X Walk 1 Width (in)   | N/A   | N/A  | X Walk 2 Width (in)         | N/A  |
|                                         | X Walk 1 Slope (%)    | 1.1   |      | X Walk 2 Slope (%)          | N/A  |
|                                         | X Walk 1 X Slope (%)  | 1.1   |      | X Walk 2 X Slope (%)        | N/A  |
| N/A                                     | Ramp inside XWalk1?   | N/A   | N/A  | Ramp inside XWalk2?         | N/A  |
|                                         | Road Slope (%)        | N/A   | N/A  | Clear Space?                | N/A  |
|                                         | Road X Slope (%)      | N/A   | N/A  | Clear Space to XWalk (in)   | N/A  |
| N/A                                     | Any Obstructions?     | N/A   | N/A  | Storm Grate/Utility Hazard? | N/A  |
|                                         | Obstruction Type      |       |      | Storm Grate/Utility Type    |      |
|                                         |                       | N/A   |      |                             | N/A  |
|                                         |                       |       | Yes  | Surface Condition? (G/P)    | Good |
| 7/-                                     | and the second        |       | -    |                             |      |