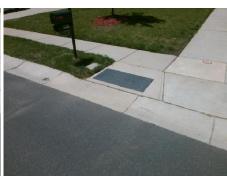

## Access Compliance Report Public Rights-of-Way (Curb Ramps)

Intersection ID: 3307 Main Street: SUTTONVIEW\_DR Cross Street: LOOKOUT\_POINT\_DR Location: S

ADA ID: A28C333C93F6 Ramp Type: Perp Initial Pass/Fail: Pass Overall Compliance: No Severity Score: 2.5

Codes/Mitigation Info/Possible Solution

Street 1 Name
LOOKOUT POINT DR
Stop Condition-Street 2
None
Street 2 Name
N/A
Stop Condition-Street 1
N/A

Possible Solutions:

Remove & Replace Entire Ramp.

Surveyor Notes:

N/A

PROW/ADA:

R304.2.1, R304.2.2-Perp, R304.3.2-Para, R305.1.4, R305.2

Total Cost: \$ 1850.00

| Field Measurements/Component Compliance |                       |       |                    |                             |      |
|-----------------------------------------|-----------------------|-------|--------------------|-----------------------------|------|
| Compliance Description Data             |                       | Comp  | liance Description | Data                        |      |
| N/A                                     | Ramp Length (in)      | 48.0  | Yes                | Ramp Slope (%)              | 5.2  |
| Yes                                     | Ramp Width (in)       | 48.0  | Yes                | Ramp XSlope (%)             | 1.0  |
| N/A                                     | Flare Type LT         | None  | N/A                | Flare Type RT               | N/A  |
| N/A                                     | Flare Slope LT (%)    | N/A   | Yes                | Flare Slope RT (%)          | 7.8  |
| N/A                                     | Flare Traversable LT? | N/A   | N/A                | Flare Traversable RT?       | Yes  |
| No                                      | Landing Length (in)   | 47.5  | Yes                | DWS Provided?               | Yes  |
| Yes                                     | Landing Width (in)    | 50.0  | Yes                | DWS Contrast?               | Yes  |
| No                                      | Landing Slope (%)     | 4.1   | Yes                | DWS Length (in)             | 24.0 |
| Yes                                     | Landing X Slope (%)   | 0.7   | No                 | DWS Full Width?             | No   |
| N/A                                     | Landing Curb? (Y/N)   | No    | No                 | DWS Offset (in)             | 4.5  |
| N/A                                     | Shared Landing?       | No    |                    |                             |      |
| Yes                                     | Gutter Ponding?       | No    | Yes                | Gutter Slope (%)            | 1.1  |
| Yes                                     | Gutter Lip Ht (in)    | 0.0   | Yes                | Gutter X Slope (%)          | 0.9  |
| N/A                                     | Painted X Walk1?      | No    | N/A                | Painted X Walk2?            | N/A  |
|                                         | X Walk 1 Direction    | To NE |                    | X Walk 2 Direction          | N/A  |
| N/A                                     | X Walk 1 Width (in)   | N/A   | N/A                | X Walk 2 Width (in)         | N/A  |
|                                         | X Walk 1 Slope (%)    | 1.7   |                    | X Walk 2 Slope (%)          | N/A  |
|                                         | X Walk 1 X Slope (%)  | 1.0   |                    | X Walk 2 X Slope (%)        | N/A  |
| N/A                                     | Ramp inside XWalk1?   | N/A   | N/A                | Ramp inside XWalk2?         | N/A  |
|                                         | Road Slope (%)        | N/A   | N/A                | Clear Space?                | Yes  |
|                                         | Road X Slope (%)      | N/A   | N/A                | Clear Space to XWalk (in)   | N/A  |
| Yes                                     | Any Obstructions?     | No    | Yes                | Storm Grate/Utility Hazard? | No   |
|                                         | Obstruction Type      |       |                    | Storm Grate/Utility Type    |      |
|                                         |                       | N/A   |                    |                             | N/A  |
|                                         |                       |       | Yes                | Surface Condition? (G/P)    | Good |
|                                         |                       |       |                    |                             |      |