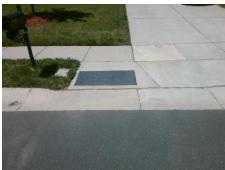

## Access Compliance Report Public Rights-of-Way (Curb Ramps)

Intersection ID: 3307 Main Street: SUTTONVIEW\_DR Cross Street: LOOKOUT\_POINT\_DR Location: S

ADA ID: A28C333C93F6 Ramp Type: Perp Initial Pass/Fail: Pass Overall Compliance: No Severity Score: 2.5

Codes/Mitigation Info/Possible Solution

Street 1 Name
LOOKOUT POINT DR
Stop Condition-Street 2
None
Street 2 Name
N/A
Stop Condition-Street 1
N/A

Possible Solutions:

Remove & Replace Entire Ramp.

Surveyor Notes:

N/A

PROW/ADA:

R304.2.1, R304.2.2-Perp, R304.3.2-Para, R305.1.4, R305.2

Total Cost: \$ 1850.00

| Field Measurements/Component Compliance |                       |       |                    |                             |      |
|-----------------------------------------|-----------------------|-------|--------------------|-----------------------------|------|
| Compliance Description Data             |                       | Comp  | liance Description | Data                        |      |
| N/A                                     | Ramp Length (in)      | 48.0  | Yes                | Ramp Slope (%)              | 5.2  |
| Yes                                     | Ramp Width (in)       | 48.0  | Yes                | Ramp XSlope (%)             | 1.0  |
| N/A                                     | Flare Type LT         | None  | N/A                | Flare Type RT               | N/A  |
| N/A                                     | Flare Slope LT (%)    | N/A   | Yes                | Flare Slope RT (%)          | 7.8  |
| N/A                                     | Flare Traversable LT? | N/A   | N/A                | Flare Traversable RT?       | Yes  |
| No                                      | Landing Length (in)   | 47.5  | Yes                | DWS Provided?               | Yes  |
| Yes                                     | Landing Width (in)    | 50.0  | Yes                | DWS Contrast?               | Yes  |
| No                                      | Landing Slope (%)     | 4.1   | Yes                | DWS Length (in)             | 24.0 |
| Yes                                     | Landing X Slope (%)   | 0.7   | No                 | DWS Full Width?             | No   |
| N/A                                     | Landing Curb? (Y/N)   | No    | No                 | DWS Offset (in)             | 4.5  |
| N/A                                     | Shared Landing?       | No    |                    |                             |      |
| Yes                                     | Gutter Ponding?       | No    | Yes                | Gutter Slope (%)            | 1.1  |
| Yes                                     | Gutter Lip Ht (in)    | 0.0   | Yes                | Gutter X Slope (%)          | 0.9  |
| N/A                                     | Painted X Walk1?      | No    | N/A                | Painted X Walk2?            | N/A  |
|                                         | X Walk 1 Direction    | To NE |                    | X Walk 2 Direction          | N/A  |
| N/A                                     | X Walk 1 Width (in)   | N/A   | N/A                | X Walk 2 Width (in)         | N/A  |
|                                         | X Walk 1 Slope (%)    | 1.7   |                    | X Walk 2 Slope (%)          | N/A  |
|                                         | X Walk 1 X Slope (%)  | 1.0   |                    | X Walk 2 X Slope (%)        | N/A  |
| N/A                                     | Ramp inside XWalk1?   | N/A   | N/A                | Ramp inside XWalk2?         | N/A  |
|                                         | Road Slope (%)        | N/A   | N/A                | Clear Space?                | Yes  |
|                                         | Road X Slope (%)      | N/A   | N/A                | Clear Space to XWalk (in)   | N/A  |
| Yes                                     | Any Obstructions?     | No    | Yes                | Storm Grate/Utility Hazard? | No   |
|                                         | Obstruction Type      |       |                    | Storm Grate/Utility Type    |      |
|                                         |                       | N/A   |                    |                             | N/A  |
|                                         |                       |       | Yes                | Surface Condition? (G/P)    | Good |
|                                         |                       |       |                    |                             |      |