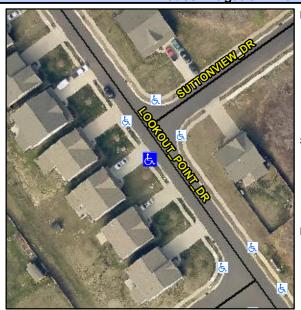

## Access Compliance Report Public Rights-of-Way (Curb Ramps)

Intersection ID: 3307 Main Street: SUTTONVIEW\_DR Cross Street: LOOKOUT\_POINT\_DR Location: S

ADA ID: A28C333C93F6 Ramp Type: Perp Initial Pass/Fail: Pass Overall Compliance: No Severity Score: 2.5