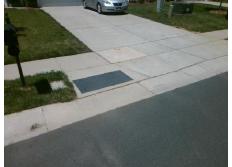

## Access Compliance Report Public Rights-of-Way (Curb Ramps)

Intersection ID: 3307 Main Street: SUTTONVIEW\_DR Cross Street: LOOKOUT\_POINT\_DR Location: S

ADA ID: A28C333C93F6 Ramp Type: Perp Initial Pass/Fail: Pass Overall Compliance: No Severity Score: 2.5

Codes/Mitigation Info/Possible Solution

Street 1 Name
LOOKOUT POINT DR
Stop Condition-Street 2
None
Street 2 Name
N/A
Stop Condition-Street 1
N/A

Possible Solutions:

Remove & Replace Entire Ramp.

Surveyor Notes:

N/A

PROW/ADA:

R304.2.1, R304.2.2-Perp, R304.3.2-Para, R305.1.4, R305.2

Total Cost: \$ 1850.00

| Field Measurements/Component Compliance |                       |       |                    |                             |      |
|-----------------------------------------|-----------------------|-------|--------------------|-----------------------------|------|
| Compliance Description Data             |                       | Comp  | liance Description | Data                        |      |
| N/A                                     | Ramp Length (in)      | 48.0  | Yes                | Ramp Slope (%)              | 5.2  |
| Yes                                     | Ramp Width (in)       | 48.0  | Yes                | Ramp XSlope (%)             | 1.0  |
| N/A                                     | Flare Type LT         | None  | N/A                | Flare Type RT               | N/A  |
| N/A                                     | Flare Slope LT (%)    | N/A   | Yes                | Flare Slope RT (%)          | 7.8  |
| N/A                                     | Flare Traversable LT? | N/A   | N/A                | Flare Traversable RT?       | Yes  |
| No                                      | Landing Length (in)   | 47.5  | Yes                | DWS Provided?               | Yes  |
| Yes                                     | Landing Width (in)    | 50.0  | Yes                | DWS Contrast?               | Yes  |
| No                                      | Landing Slope (%)     | 4.1   | Yes                | DWS Length (in)             | 24.0 |
| Yes                                     | Landing X Slope (%)   | 0.7   | No                 | DWS Full Width?             | No   |
| N/A                                     | Landing Curb? (Y/N)   | No    | No                 | DWS Offset (in)             | 4.5  |
| N/A                                     | Shared Landing?       | No    |                    |                             |      |
| Yes                                     | Gutter Ponding?       | No    | Yes                | Gutter Slope (%)            | 1.1  |
| Yes                                     | Gutter Lip Ht (in)    | 0.0   | Yes                | Gutter X Slope (%)          | 0.9  |
| N/A                                     | Painted X Walk1?      | No    | N/A                | Painted X Walk2?            | N/A  |
|                                         | X Walk 1 Direction    | To NE |                    | X Walk 2 Direction          | N/A  |
| N/A                                     | X Walk 1 Width (in)   | N/A   | N/A                | X Walk 2 Width (in)         | N/A  |
|                                         | X Walk 1 Slope (%)    | 1.7   |                    | X Walk 2 Slope (%)          | N/A  |
|                                         | X Walk 1 X Slope (%)  | 1.0   |                    | X Walk 2 X Slope (%)        | N/A  |
| N/A                                     | Ramp inside XWalk1?   | N/A   | N/A                | Ramp inside XWalk2?         | N/A  |
|                                         | Road Slope (%)        | N/A   | N/A                | Clear Space?                | Yes  |
|                                         | Road X Slope (%)      | N/A   | N/A                | Clear Space to XWalk (in)   | N/A  |
| Yes                                     | Any Obstructions?     | No    | Yes                | Storm Grate/Utility Hazard? | No   |
|                                         | Obstruction Type      |       |                    | Storm Grate/Utility Type    |      |
|                                         |                       | N/A   |                    |                             | N/A  |
|                                         |                       |       | Yes                | Surface Condition? (G/P)    | Good |
|                                         |                       |       |                    |                             |      |