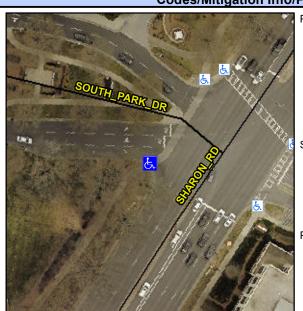

## **Access Compliance Report Public Rights-of-Way** (Curb Ramps)

Intersection ID: 20184 Main Street: SOUTH PARK DR Cross Street: SHARON\_RD Location: W ADA ID: A28DACD3B414 Ramp Type: Perp Initial Pass/Fail: Fail **Overall Compliance: No Severity Score:** 12.5

Codes/Mitigation Info/Possible Solution

SOUTH PARK DR Street 1 Name Stop Condition-Street 2 Signal Street 2 Name N/A Stop Condition-Street 1 N/A

| 1                        | Possible Solutions:           |
|--------------------------|-------------------------------|
|                          | Remove & Replace Entire Ramp. |
|                          |                               |
| ŧ.                       | Surveyor Notes:               |
| AL ALESSEE WAS ARREST OF | N/A                           |
|                          | PROW/ADA:                     |
|                          | R304.5.3                      |
| _                        |                               |
|                          |                               |