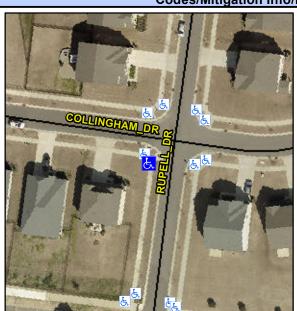

## **Access Compliance Report Public Rights-of-Way** (Curb Ramps)

Data

7.9

3.0

N/A

Good

Intersection ID: 54465 Main Street: RUPELL DR **Cross Street: COLLINGHAM DR** Location: SW ADA ID: A2929B895DB2 **Overall Compliance: No** Ramp Type: Perp Initial Pass/Fail: Fail **Severity Score:** 1.25