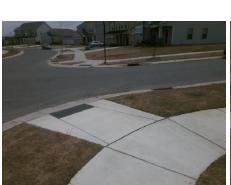

## **Access Compliance Report Public Rights-of-Way** (Curb Ramps)

Data

7.9

3.0

N/A

Good

Intersection ID: 54465 Main Street: RUPELL DR **Cross Street: COLLINGHAM DR** Location: SW ADA ID: A2929B895DB2 **Overall Compliance: No** Ramp Type: Perp Initial Pass/Fail: Fail **Severity Score:** 1.25

| Possible Solutions:           | Compl | iance | Description      |
|-------------------------------|-------|-------|------------------|
| Remove & Replace Entire Ramp. | N/A   | Ram   | p Length (in)    |
| ·                             | Yes   | Ram   | p Width (in)     |
|                               | N/A   | Flare | Type LT          |
|                               | N/A   | Flare | Slope LT (%)     |
|                               | N/A   | Flare | Traversable L    |
|                               | N/A   | Land  | ing Length (in)  |
| Surveyor Notes:               | N/A   | Land  | ing Width (in)   |
| N/A                           | N/A   | Land  | ing Slope (%)    |
|                               | N/A   | Land  | ing X Slope (%   |
|                               | N/A   | Land  | ing Curb? (Y/N   |
|                               | N/A   | Shar  | ed Landing?      |
| PROW/ADA:                     | N/A   | Gutte | er Ponding?      |
| Not Found, R304.5.3           | N/A   | Gutte | er Lip Ht (in)   |
|                               | N/A   | Paint | ed X Walk1?      |
|                               |       | X Wa  | lk 1 Direction   |
|                               | N/A   | X Wa  | ılk 1 Width (in) |
|                               |       | X Wa  | ılk 1 Slope (%)  |
|                               |       | X Wa  | ılk 1 X Slope (% |
|                               | N/A   | Ram   | p inside XWalk   |
|                               |       | Road  | Slope (%)        |