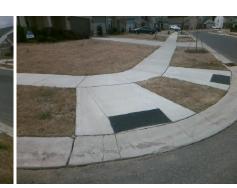

## **Access Compliance Report Public Rights-of-Way** (Curb Ramps)

Data

7.9

3.0

N/A

Good

Intersection ID: 54465 Main Street: RUPELL DR **Cross Street: COLLINGHAM DR** Location: SW ADA ID: A2929B895DB2 **Overall Compliance: No** Ramp Type: Perp Initial Pass/Fail: Fail **Severity Score:** 1.25

| Possible Solutions:           | Compl | iance | Description      |
|-------------------------------|-------|-------|------------------|
| Remove & Replace Entire Ramp. | N/A   | Ram   | p Length (in)    |
| ·                             | Yes   | Ram   | p Width (in)     |
|                               | N/A   | Flare | Type LT          |
|                               | N/A   | Flare | Slope LT (%)     |
|                               | N/A   | Flare | Traversable L    |
|                               | N/A   | Land  | ing Length (in)  |
| Surveyor Notes:               | N/A   | Land  | ing Width (in)   |
| N/A                           | N/A   | Land  | ing Slope (%)    |
|                               | N/A   | Land  | ing X Slope (%   |
|                               | N/A   | Land  | ing Curb? (Y/N   |
|                               | N/A   | Shar  | ed Landing?      |
| PROW/ADA:                     | N/A   | Gutte | er Ponding?      |
| Not Found, R304.5.3           | N/A   | Gutte | er Lip Ht (in)   |
|                               | N/A   | Paint | ed X Walk1?      |
|                               |       | X Wa  | lk 1 Direction   |
|                               | N/A   | X Wa  | ılk 1 Width (in) |
|                               |       | X Wa  | ılk 1 Slope (%)  |
|                               |       | X Wa  | ılk 1 X Slope (% |
|                               | N/A   | Ram   | p inside XWalk   |
|                               |       | Road  | Slope (%)        |