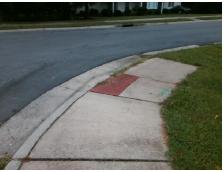

Possible Solutions:

Remove & Replace Entire Ramp.

Surveyor Notes:

VEGETATION OVERGROWTH. NO
LT SW, LT RP < 5%

PROW/ADA:

R304.5.3, R304.3.2

Total Cost: \$ 1600.00

| Field Measurements/Component Compliance |                      |      |      |                             |      |  |
|-----------------------------------------|----------------------|------|------|-----------------------------|------|--|
| Comp                                    | liance Description   | Data | Comp | liance Description          | Data |  |
| N/A                                     | Ramp Length LT (in)  | 54.5 | N/A  | Ramp Length RT (in)         | 52.0 |  |
| Yes                                     | Ramp Width LT (in)   | 61.0 | Yes  | Ramp Width RT (in)          | 61.0 |  |
| Yes                                     | Ramp Slope LT (%)    | 2.0  | No   | Ramp Slope RT (%)           | 9.9  |  |
| No                                      | Ramp XSlope LT (%)   | 3.4  | No   | Ramp XSlope RT (%)          | 2.1  |  |
| N/A                                     | Landing Length (in)  | N/A  | N/A  | DWS Provided?               | N/A  |  |
| N/A                                     | Landing Width (in)   | N/A  | N/A  | DWS Contrast?               | N/A  |  |
| N/A                                     | Landing Slope (%)    | N/A  | N/A  | DWS Length (in)             | N/A  |  |
| N/A                                     | Landing X Slope (%)  | N/A  | N/A  | DWS Full Width?             | N/A  |  |
| N/A                                     | Landing Curb? (Y/N)  | N/A  | N/A  | DWS Offset (in)             | N/A  |  |
| N/A                                     | Shared Landing?      | N/A  |      |                             |      |  |
| N/A                                     | Gutter Ponding?      | N/A  | N/A  | Gutter Slope (%)            | N/A  |  |
| N/A                                     | Gutter Lip Ht (in)   | N/A  | N/A  | Gutter X Slope (%)          | N/A  |  |
| N/A                                     | Painted X Walk1?     | No   | N/A  | Painted X Walk2?            | N/A  |  |
|                                         | X Walk 1 Direction   | To E |      | X Walk 2 Direction          | N/A  |  |
| N/A                                     | X Walk 1 Width (in)  | N/A  | N/A  | X Walk 2 Width (in)         | N/A  |  |
|                                         | X Walk 1 Slope (%)   | 3.6  |      | X Walk 2 Slope (%)          | N/A  |  |
|                                         | X Walk 1 X Slope (%) | 2.7  |      | X Walk 2 X Slope (%)        | N/A  |  |
| N/A                                     | Ramp inside XWalk1?  | N/A  | N/A  | Ramp inside XWalk2?         | N/A  |  |
|                                         | Road Slope (%)       | N/A  | N/A  | Clear Space?                | N/A  |  |
|                                         | Road X Slope (%)     | N/A  | N/A  | Clear Space to XWalk (in)   | N/A  |  |
| N/A                                     | Any Obstructions?    | N/A  | N/A  | Storm Grate/Utility Hazard? | N/A  |  |
|                                         | Obstruction Type     |      |      | Storm Grate/Utility Type    |      |  |
|                                         |                      | N/A  |      |                             | N/A  |  |
|                                         |                      |      | Yes  | Surface Condition? (G/P)    | Good |  |
|                                         |                      |      | N/A  | Curb Slope (%)              | 18.7 |  |
| والمالة                                 |                      |      |      |                             |      |  |