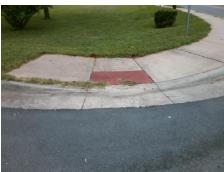

Possible Solutions:

Remove & Replace Entire Ramp.

Surveyor Notes:

VEGETATION OVERGROWTH. NO
LT SW, LT RP < 5%

PROW/ADA:

R304.5.3, R304.3.2

Total Cost: \$ 1600.00

| Field Measurements/Component Compliance |                      |      |      |                             |      |  |
|-----------------------------------------|----------------------|------|------|-----------------------------|------|--|
| Comp                                    | liance Description   | Data | Comp | liance Description          | Data |  |
| N/A                                     | Ramp Length LT (in)  | 54.5 | N/A  | Ramp Length RT (in)         | 52.0 |  |
| Yes                                     | Ramp Width LT (in)   | 61.0 | Yes  | Ramp Width RT (in)          | 61.0 |  |
| Yes                                     | Ramp Slope LT (%)    | 2.0  | No   | Ramp Slope RT (%)           | 9.9  |  |
| No                                      | Ramp XSlope LT (%)   | 3.4  | No   | Ramp XSlope RT (%)          | 2.1  |  |
| N/A                                     | Landing Length (in)  | N/A  | N/A  | DWS Provided?               | N/A  |  |
| N/A                                     | Landing Width (in)   | N/A  | N/A  | DWS Contrast?               | N/A  |  |
| N/A                                     | Landing Slope (%)    | N/A  | N/A  | DWS Length (in)             | N/A  |  |
| N/A                                     | Landing X Slope (%)  | N/A  | N/A  | DWS Full Width?             | N/A  |  |
| N/A                                     | Landing Curb? (Y/N)  | N/A  | N/A  | DWS Offset (in)             | N/A  |  |
| N/A                                     | Shared Landing?      | N/A  |      |                             |      |  |
| N/A                                     | Gutter Ponding?      | N/A  | N/A  | Gutter Slope (%)            | N/A  |  |
| N/A                                     | Gutter Lip Ht (in)   | N/A  | N/A  | Gutter X Slope (%)          | N/A  |  |
| N/A                                     | Painted X Walk1?     | No   | N/A  | Painted X Walk2?            | N/A  |  |
|                                         | X Walk 1 Direction   | To E |      | X Walk 2 Direction          | N/A  |  |
| N/A                                     | X Walk 1 Width (in)  | N/A  | N/A  | X Walk 2 Width (in)         | N/A  |  |
|                                         | X Walk 1 Slope (%)   | 3.6  |      | X Walk 2 Slope (%)          | N/A  |  |
|                                         | X Walk 1 X Slope (%) | 2.7  |      | X Walk 2 X Slope (%)        | N/A  |  |
| N/A                                     | Ramp inside XWalk1?  | N/A  | N/A  | Ramp inside XWalk2?         | N/A  |  |
|                                         | Road Slope (%)       | N/A  | N/A  | Clear Space?                | N/A  |  |
|                                         | Road X Slope (%)     | N/A  | N/A  | Clear Space to XWalk (in)   | N/A  |  |
| N/A                                     | Any Obstructions?    | N/A  | N/A  | Storm Grate/Utility Hazard? | N/A  |  |
|                                         | Obstruction Type     |      |      | Storm Grate/Utility Type    |      |  |
|                                         |                      | N/A  |      |                             | N/A  |  |
|                                         |                      |      | Yes  | Surface Condition? (G/P)    | Good |  |
|                                         |                      |      | N/A  | Curb Slope (%)              | 18.7 |  |
| والمالة                                 |                      |      |      |                             |      |  |