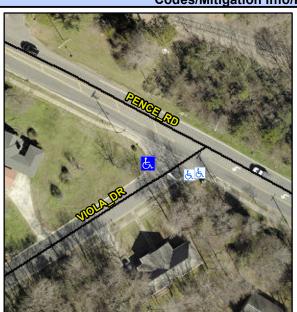

## Access Compliance Report Public Rights-of-Way (Curb Ramps)

Intersection ID: 13926 Main Street: PENCE\_RD Cross Street: VIOLA\_DR Location: SW

ADA ID: A296C559D0EB Ramp Type: Para Initial Pass/Fail: Fail Overall Compliance: No Severity Score: 13.75

## Field Measurements/Component Compliance

| Street 1 Name           | VIOLA DR |
|-------------------------|----------|
| Stop Condition-Street 1 | StopSign |
| Street 2 Name           | N/A      |
| Stop Condition-Street 2 | N/A      |