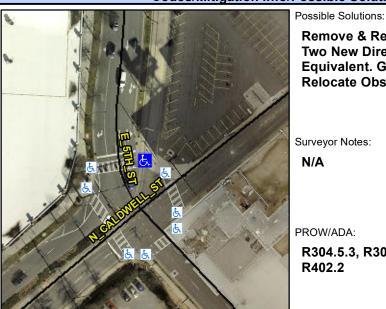

N/A

N/A

Yes

Sloped

Main Street: E 5TH ST **Cross Street: N CALDWELL ST** Intersection ID: 12618 Location: NE

Initial Pass/Fail: Pass **Overall Compliance: No** ADA ID: A29702C2F951 Ramp Type: BlendTrans2 Severity Score: 37.75

## **Codes/Mitigation Info/Possible Solution**

Field Measurements/Component Compliance

E 5TH ST Street 1 Name Stop Condition-Street 1 Signal Street 2 Name N/A Stop Condition-Street 2 N/A Remove & Replace Curb Ramp With Two New Directional Ramps or Equivalent. Grind Gutter Lip. Relocate Obstruction.