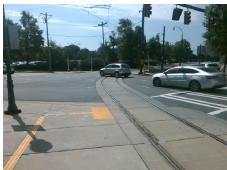

N/A

N/A

Yes

Sloped

Main Street: E 5TH ST **Cross Street: N CALDWELL ST** Intersection ID: 12618 Location: NE

Initial Pass/Fail: Pass **Overall Compliance: No** ADA ID: A29702C2F951 Ramp Type: BlendTrans2 Severity Score: 37.75

## **Codes/Mitigation Info/Possible Solution**

Field Measurements/Component Compliance

E 5TH ST Street 1 Name Stop Condition-Street 1 Signal Street 2 Name N/A Stop Condition-Street 2 N/A Remove & Replace Curb Ramp With Two New Directional Ramps or Equivalent. Grind Gutter Lip. Relocate Obstruction.