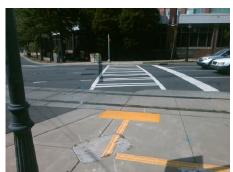

N/A

N/A

Yes

Sloped

Main Street: E 5TH ST **Cross Street: N CALDWELL ST** Intersection ID: 12618 Location: NE

Initial Pass/Fail: Pass **Overall Compliance: No** ADA ID: A29702C2F951 Ramp Type: BlendTrans2 Severity Score: 37.75

## **Codes/Mitigation Info/Possible Solution**

Field Measurements/Component Compliance

E 5TH ST Street 1 Name Stop Condition-Street 1 Signal Street 2 Name N/A Stop Condition-Street 2 N/A Remove & Replace Curb Ramp With Two New Directional Ramps or Equivalent. Grind Gutter Lip. Relocate Obstruction.