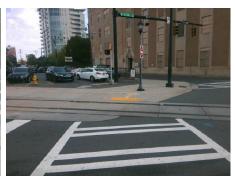

N/A

N/A

Yes

Sloped

Main Street: E 5TH ST **Cross Street: N CALDWELL ST** Intersection ID: 12618 Location: NE

Initial Pass/Fail: Pass **Overall Compliance: No** ADA ID: A29702C2F951 Ramp Type: BlendTrans2 Severity Score: 37.75

## **Codes/Mitigation Info/Possible Solution**

Field Measurements/Component Compliance

E 5TH ST Street 1 Name Stop Condition-Street 1 Signal Street 2 Name N/A Stop Condition-Street 2 N/A Remove & Replace Curb Ramp With Two New Directional Ramps or Equivalent. Grind Gutter Lip. Relocate Obstruction.