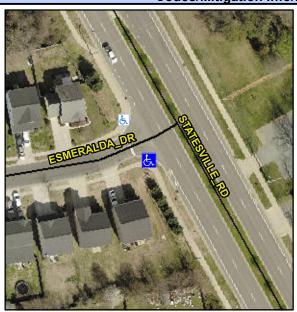

## **Access Compliance Report Public Rights-of-Way** (Curb Ramps)

Data

9.0

Intersection ID: 50316 Main Street: ESMERALDA DR **Cross Street: STATESVILLE RD** Location: SW **Overall Compliance: No Severity Score:** 22.5 ADA ID: A2979A917141 Ramp Type: Perp Initial Pass/Fail: Fail