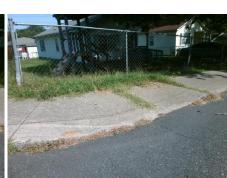

| Possible Solutions:           | Compli | ance  | Description      |
|-------------------------------|--------|-------|------------------|
| Remove & Replace Entire Ramp. | N/A    | Ram   | p Length (in)    |
| ·                             | Yes    | Ram   | p Width (in)     |
|                               | N/A    | Flare | Type LT          |
|                               | N/A    | Flare | Slope LT (%)     |
|                               | N/A    | Flare | Traversable L1   |
|                               | N/A    | Land  | ing Length (in)  |
| Surveyor Notes:               | N/A    | Land  | ing Width (in)   |
| N/A                           | N/A    | Land  | ing Slope (%)    |
|                               | N/A    | Land  | ing X Slope (%)  |
|                               | N/A    | Land  | ing Curb? (Y/N)  |
|                               | N/A    | Share | ed Landing?      |
| PROW/ADA:                     | N/A    | Gutte | er Ponding?      |
| Not Found, R304.2.2, R304.5.3 | N/A    | Gutte | er Lip Ht (in)   |
|                               | N/A    | Paint | ed X Walk1?      |
|                               |        | X Wa  | alk 1 Direction  |
|                               | N/A    | X Wa  | alk 1 Width (in) |
|                               |        | X Wa  | alk 1 Slope (%)  |
|                               |        | X Wa  | alk 1 X Slope (% |
|                               | N/A    | Ram   | p inside XWalk′  |
|                               |        | Road  | l Slope (%)      |
|                               |        |       |                  |