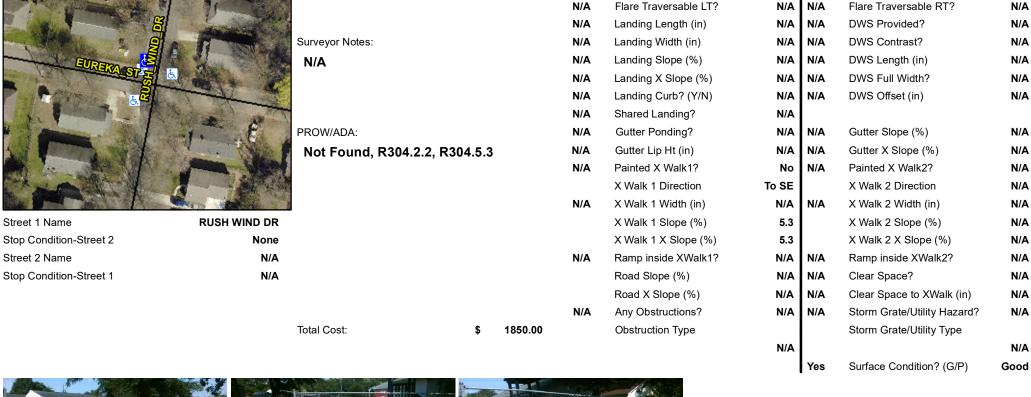

## **Access Compliance Report Public Rights-of-Way** (Curb Ramps)

Data

18.9

6.2

N/A

N/A

Main Street: EUREKA ST Intersection ID: 9403 Cross Street: RUSH WIND DR Location: Ν **Overall Compliance: No Severity Score:** ADA ID: A298467A74DB Ramp Type: Perp Initial Pass/Fail: Fail 37.5

| Possible Solutions:           | Compli | ance  | Description      |
|-------------------------------|--------|-------|------------------|
| Remove & Replace Entire Ramp. | N/A    | Ram   | p Length (in)    |
| ·                             | Yes    | Ram   | p Width (in)     |
|                               | N/A    | Flare | Type LT          |
|                               | N/A    | Flare | Slope LT (%)     |
|                               | N/A    | Flare | Traversable L1   |
|                               | N/A    | Land  | ing Length (in)  |
| Surveyor Notes:               | N/A    | Land  | ing Width (in)   |
| N/A                           | N/A    | Land  | ing Slope (%)    |
|                               | N/A    | Land  | ing X Slope (%)  |
|                               | N/A    | Land  | ing Curb? (Y/N)  |
|                               | N/A    | Share | ed Landing?      |
| PROW/ADA:                     | N/A    | Gutte | er Ponding?      |
| Not Found, R304.2.2, R304.5.3 | N/A    | Gutte | er Lip Ht (in)   |
|                               | N/A    | Paint | ed X Walk1?      |
|                               |        | X Wa  | alk 1 Direction  |
|                               | N/A    | X Wa  | alk 1 Width (in) |
|                               |        | X Wa  | alk 1 Slope (%)  |
|                               |        | X Wa  | alk 1 X Slope (% |
|                               | N/A    | Ram   | p inside XWalk′  |
|                               |        | Road  | l Slope (%)      |
|                               |        |       |                  |