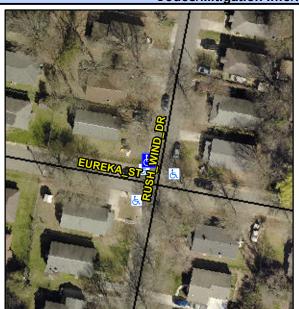

## **Access Compliance Report Public Rights-of-Way** (Curb Ramps)

Data

18.9

6.2

N/A

N/A

Main Street: EUREKA ST Intersection ID: 9403 Cross Street: RUSH WIND DR Location: Ν **Overall Compliance: No Severity Score:** ADA ID: A298467A74DB Ramp Type: Perp Initial Pass/Fail: Fail 37.5