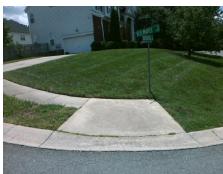

## Field Measurements/Component Compliance

Street 1 Name
Stop Condition-Street 2
Street 2 Name
Stop Condition-Street 1

RED MAPLE DR StopSign ORCHID HILL LN None Possible Solutions:

Remove & Replace Curb Ramp With
Two New Directional Ramps or
Equivalent.

Surveyor Notes:
N/A

PROW/ADA:
R304.2.2, R304.5.3

Total Cost: \$ 3200.00

| Field Measurements/Component Compliance |                         |       |     |                             |       |
|-----------------------------------------|-------------------------|-------|-----|-----------------------------|-------|
| Compliance Description                  |                         | Data  | Com | oliance Description         | Data  |
| N                                       | A Ramp Length (in)      | 95.0  | No  | Ramp Slope (%)              | 17.6  |
| Y                                       | es Ramp Width (in)      | 48.0  | No  | Ramp XSlope (%)             | 14.6  |
| N                                       | A Flare Type LT         | N/A   | N/A | Flare Type RT               | N/A   |
| N                                       | A Flare Slope LT (%)    | N/A   | N/A | Flare Slope RT (%)          | N/A   |
| N                                       | A Flare Traversable LT? | N/A   | N/A | Flare Traversable RT?       | N/A   |
| N                                       | A Landing Length (in)   | N/A   | N/A | DWS Provided?               | N/A   |
| N                                       | A Landing Width (in)    | N/A   | N/A | DWS Contrast?               | N/A   |
| N                                       | A Landing Slope (%)     | N/A   | N/A | DWS Length (in)             | N/A   |
| N                                       | A Landing X Slope (%)   | N/A   | N/A | DWS Full Width?             | N/A   |
| N                                       | A Landing Curb? (Y/N)   | N/A   | N/A | DWS Offset (in)             | N/A   |
| N                                       | A Shared Landing?       | N/A   |     |                             |       |
| N                                       | A Gutter Ponding?       | N/A   | N/A | Gutter Slope (%)            | N/A   |
| N                                       | A Gutter Lip Ht (in)    | N/A   | N/A | Gutter X Slope (%)          | N/A   |
| N                                       | A Painted X Walk1?      | No    | N/A | Painted X Walk2?            | No    |
|                                         | X Walk 1 Direction      | To NE |     | X Walk 2 Direction          | To NW |
| N                                       | A X Walk 1 Width (in)   | N/A   | N/A | X Walk 2 Width (in)         | N/A   |
|                                         | X Walk 1 Slope (%)      | 0.5   |     | X Walk 2 Slope (%)          | 8.7   |
|                                         | X Walk 1 X Slope (%)    | 13.1  |     | X Walk 2 X Slope (%)        | 3.4   |
| N                                       | A Ramp inside XWalk1?   | N/A   | N/A | Ramp inside XWalk2?         | N/A   |
|                                         | Road Slope (%)          | 10.0  | N/A | Clear Space?                | N/A   |
|                                         | Road X Slope (%)        | 7.6   | N/A | Clear Space to XWalk (in)   | N/A   |
| N                                       | Any Obstructions?       | N/A   | N/A | Storm Grate/Utility Hazard? | N/A   |
|                                         | Obstruction Type        |       |     | Storm Grate/Utility Type    |       |
|                                         |                         | N/A   |     |                             | N/A   |
|                                         |                         |       | Yes | Surface Condition? (G/P)    | Good  |
|                                         |                         |       |     |                             |       |