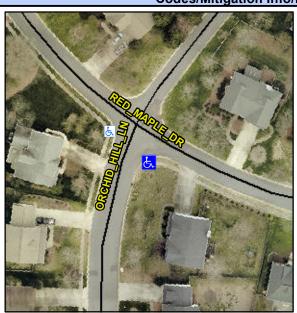

## Access Compliance Report Public Rights-of-Way (Curb Ramps)

Intersection ID: 27006 Main Street: ORCHID\_HILL\_LN Cross Street: RED\_MAPLE\_DR Location: S

ADA ID: A2991732ABEC Ramp Type: PerpDiag Initial Pass/Fail: Fail Overall Compliance: No Severity Score: 50

## Field Measurements/Component Compliance

Street 1 Name
Stop Condition-Street 2
Street 2 Name
Stop Condition-Street 1

RED MAPLE DR StopSign ORCHID HILL LN None Possible Solutions:

Remove & Replace Curb Ramp With
Two New Directional Ramps or
Equivalent.