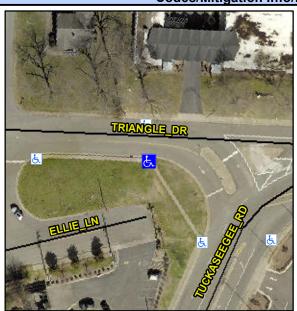

## **Access Compliance Report Public Rights-of-Way** (Curb Ramps)

Intersection ID: 9953 Main Street: TRIANGLE\_DR Cross Street: TUCKASEEGEE\_RD Location: S ADA ID: A2AACBC8B626 Ramp Type: Perp Initial Pass/Fail: Fail **Overall Compliance: No Severity Score:** 22.5

Codes/Mitigation Info/Possible Solution

TRIANGLE DR Street 1 Name Stop Condition-Street 2 None Street 2 Name N/A Stop Condition-Street 1 N/A

|            | Possible Solutions:           |
|------------|-------------------------------|
| of Dalland | Remove & Replace Entire Ramp. |
| 9          |                               |
|            |                               |
|            |                               |
|            |                               |
|            | Surveyor Notes:               |
|            | N/A                           |
| í          | N/A                           |
|            |                               |
| į          |                               |
|            | PROW/ADA:                     |
| Carles and | Not Found, R304.5.1, R304.2.2 |
| 1          |                               |
| ı          |                               |
|            |                               |
|            |                               |
|            |                               |