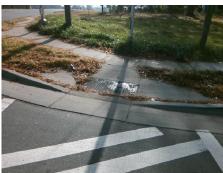

## Field Measurements/Component Compliance

Street 1 Name EDGEWOOD RD
Stop Condition-Street 2 Signal
Street 2 Name N/A
Stop Condition-Street 1 N/A

Possible Solutions:

Remove & Replace Entire Ramp.

Surveyor Notes:

N/A

PROW/ADA:

Not Found, R304.2.2

Total Cost: \$ 1850.00

| Field Measurements/Component Compliance |                       |       |                        |                             |      |
|-----------------------------------------|-----------------------|-------|------------------------|-----------------------------|------|
| Compliance Description                  |                       | Data  | Compliance Description |                             | Data |
| N/A                                     | Ramp Length (in)      | 60.0  | No                     | Ramp Slope (%)              | 8.4  |
| Yes                                     | Ramp Width (in)       | 48.0  | Yes                    | Ramp XSlope (%)             | 2.2  |
| N/A                                     | Flare Type LT         | N/A   | N/A                    | Flare Type RT               | N/A  |
| N/A                                     | Flare Slope LT (%)    | N/A   | N/A                    | Flare Slope RT (%)          | N/A  |
| N/A                                     | Flare Traversable LT? | N/A   | N/A                    | Flare Traversable RT?       | N/A  |
| N/A                                     | Landing Length (in)   | N/A   | N/A                    | DWS Provided?               | N/A  |
| N/A                                     | Landing Width (in)    | N/A   | N/A                    | DWS Contrast?               | N/A  |
| N/A                                     | Landing Slope (%)     | N/A   | N/A                    | DWS Length (in)             | N/A  |
| N/A                                     | Landing X Slope (%)   | N/A   | N/A                    | DWS Full Width?             | N/A  |
| N/A                                     | Landing Curb? (Y/N)   | N/A   | N/A                    | DWS Offset (in)             | N/A  |
| N/A                                     | Shared Landing?       | N/A   |                        |                             |      |
| N/A                                     | Gutter Ponding?       | N/A   | N/A                    | Gutter Slope (%)            | N/A  |
| N/A                                     | Gutter Lip Ht (in)    | N/A   | N/A                    | Gutter X Slope (%)          | N/A  |
| N/A                                     | Painted X Walk1?      | Yes   | N/A                    | Painted X Walk2?            | N/A  |
|                                         | X Walk 1 Direction    | To NW |                        | X Walk 2 Direction          | N/A  |
| N/A                                     | X Walk 1 Width (in)   | 121.0 | N/A                    | X Walk 2 Width (in)         | N/A  |
|                                         | X Walk 1 Slope (%)    | 0.7   |                        | X Walk 2 Slope (%)          | N/A  |
|                                         | X Walk 1 X Slope (%)  | 4.5   |                        | X Walk 2 X Slope (%)        | N/A  |
| N/A                                     | Ramp inside XWalk1?   | Yes   | N/A                    | Ramp inside XWalk2?         | N/A  |
|                                         | Road Slope (%)        | N/A   | N/A                    | Clear Space?                | N/A  |
|                                         | Road X Slope (%)      | N/A   | N/A                    | Clear Space to XWalk (in)   | N/A  |
| N/A                                     | Any Obstructions?     | N/A   | N/A                    | Storm Grate/Utility Hazard? | N/A  |
|                                         | Obstruction Type      |       |                        | Storm Grate/Utility Type    |      |
|                                         |                       | N/A   |                        |                             | N/A  |
|                                         |                       |       | Yes                    | Surface Condition? (G/P)    | Good |
| II 7 Fr                                 |                       |       |                        |                             |      |