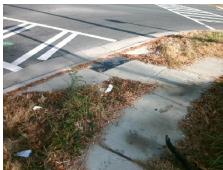

## Field Measurements/Component Compliance

Street 1 Name EDGEWOOD RD
Stop Condition-Street 2 Signal
Street 2 Name N/A
Stop Condition-Street 1 N/A

Possible Solutions:

Remove & Replace Entire Ramp.

Surveyor Notes:

N/A

PROW/ADA:

Not Found, R304.2.2

Total Cost: \$ 1850.00

| Field Measurements/Component Compliance |                       |       |                        |                             |      |
|-----------------------------------------|-----------------------|-------|------------------------|-----------------------------|------|
| Compliance Description                  |                       | Data  | Compliance Description |                             | Data |
| N/A                                     | Ramp Length (in)      | 60.0  | No                     | Ramp Slope (%)              | 8.4  |
| Yes                                     | Ramp Width (in)       | 48.0  | Yes                    | Ramp XSlope (%)             | 2.2  |
| N/A                                     | Flare Type LT         | N/A   | N/A                    | Flare Type RT               | N/A  |
| N/A                                     | Flare Slope LT (%)    | N/A   | N/A                    | Flare Slope RT (%)          | N/A  |
| N/A                                     | Flare Traversable LT? | N/A   | N/A                    | Flare Traversable RT?       | N/A  |
| N/A                                     | Landing Length (in)   | N/A   | N/A                    | DWS Provided?               | N/A  |
| N/A                                     | Landing Width (in)    | N/A   | N/A                    | DWS Contrast?               | N/A  |
| N/A                                     | Landing Slope (%)     | N/A   | N/A                    | DWS Length (in)             | N/A  |
| N/A                                     | Landing X Slope (%)   | N/A   | N/A                    | DWS Full Width?             | N/A  |
| N/A                                     | Landing Curb? (Y/N)   | N/A   | N/A                    | DWS Offset (in)             | N/A  |
| N/A                                     | Shared Landing?       | N/A   |                        |                             |      |
| N/A                                     | Gutter Ponding?       | N/A   | N/A                    | Gutter Slope (%)            | N/A  |
| N/A                                     | Gutter Lip Ht (in)    | N/A   | N/A                    | Gutter X Slope (%)          | N/A  |
| N/A                                     | Painted X Walk1?      | Yes   | N/A                    | Painted X Walk2?            | N/A  |
|                                         | X Walk 1 Direction    | To NW |                        | X Walk 2 Direction          | N/A  |
| N/A                                     | X Walk 1 Width (in)   | 121.0 | N/A                    | X Walk 2 Width (in)         | N/A  |
|                                         | X Walk 1 Slope (%)    | 0.7   |                        | X Walk 2 Slope (%)          | N/A  |
|                                         | X Walk 1 X Slope (%)  | 4.5   |                        | X Walk 2 X Slope (%)        | N/A  |
| N/A                                     | Ramp inside XWalk1?   | Yes   | N/A                    | Ramp inside XWalk2?         | N/A  |
|                                         | Road Slope (%)        | N/A   | N/A                    | Clear Space?                | N/A  |
|                                         | Road X Slope (%)      | N/A   | N/A                    | Clear Space to XWalk (in)   | N/A  |
| N/A                                     | Any Obstructions?     | N/A   | N/A                    | Storm Grate/Utility Hazard? | N/A  |
|                                         | Obstruction Type      |       |                        | Storm Grate/Utility Type    |      |
|                                         |                       | N/A   |                        |                             | N/A  |
|                                         |                       |       | Yes                    | Surface Condition? (G/P)    | Good |
| II 7 Fr                                 |                       |       |                        |                             |      |