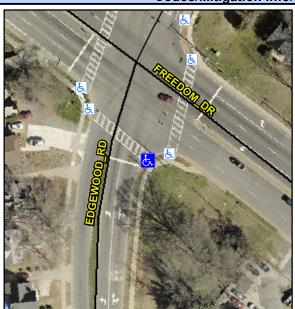

## Access Compliance Report Public Rights-of-Way (Curb Ramps)

Intersection ID: 9440 Main Street: BRADFORD\_DR Cross Street: EDGEWOOD\_RD Location: S

ADA ID: A2ACFB2ADA59 Ramp Type: Perp Initial Pass/Fail: Fail Overall Compliance: No Severity Score: 13.75

## Field Measurements/Component Compliance

Street 1 Name EDGEWOOD RD
Stop Condition-Street 2 Signal
Street 2 Name N/A
Stop Condition-Street 1 N/A

Possible Solutions:

Remove & Replace Entire Ramp.

Surveyor Notes: