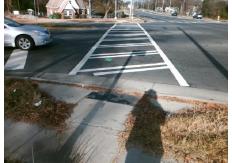

## Field Measurements/Component Compliance

Street 1 Name EDGEWOOD RD
Stop Condition-Street 2 Signal
Street 2 Name N/A
Stop Condition-Street 1 N/A

Possible Solutions:

Remove & Replace Entire Ramp.

Surveyor Notes:

N/A

PROW/ADA:

Not Found, R304.2.2

Total Cost: \$ 1850.00

| Field Measurements/Component Compliance |                       |       |                        |                             |      |
|-----------------------------------------|-----------------------|-------|------------------------|-----------------------------|------|
| Compliance Description                  |                       | Data  | Compliance Description |                             | Data |
| N/A                                     | Ramp Length (in)      | 60.0  | No                     | Ramp Slope (%)              | 8.4  |
| Yes                                     | Ramp Width (in)       | 48.0  | Yes                    | Ramp XSlope (%)             | 2.2  |
| N/A                                     | Flare Type LT         | N/A   | N/A                    | Flare Type RT               | N/A  |
| N/A                                     | Flare Slope LT (%)    | N/A   | N/A                    | Flare Slope RT (%)          | N/A  |
| N/A                                     | Flare Traversable LT? | N/A   | N/A                    | Flare Traversable RT?       | N/A  |
| N/A                                     | Landing Length (in)   | N/A   | N/A                    | DWS Provided?               | N/A  |
| N/A                                     | Landing Width (in)    | N/A   | N/A                    | DWS Contrast?               | N/A  |
| N/A                                     | Landing Slope (%)     | N/A   | N/A                    | DWS Length (in)             | N/A  |
| N/A                                     | Landing X Slope (%)   | N/A   | N/A                    | DWS Full Width?             | N/A  |
| N/A                                     | Landing Curb? (Y/N)   | N/A   | N/A                    | DWS Offset (in)             | N/A  |
| N/A                                     | Shared Landing?       | N/A   |                        |                             |      |
| N/A                                     | Gutter Ponding?       | N/A   | N/A                    | Gutter Slope (%)            | N/A  |
| N/A                                     | Gutter Lip Ht (in)    | N/A   | N/A                    | Gutter X Slope (%)          | N/A  |
| N/A                                     | Painted X Walk1?      | Yes   | N/A                    | Painted X Walk2?            | N/A  |
|                                         | X Walk 1 Direction    | To NW |                        | X Walk 2 Direction          | N/A  |
| N/A                                     | X Walk 1 Width (in)   | 121.0 | N/A                    | X Walk 2 Width (in)         | N/A  |
|                                         | X Walk 1 Slope (%)    | 0.7   |                        | X Walk 2 Slope (%)          | N/A  |
|                                         | X Walk 1 X Slope (%)  | 4.5   |                        | X Walk 2 X Slope (%)        | N/A  |
| N/A                                     | Ramp inside XWalk1?   | Yes   | N/A                    | Ramp inside XWalk2?         | N/A  |
|                                         | Road Slope (%)        | N/A   | N/A                    | Clear Space?                | N/A  |
|                                         | Road X Slope (%)      | N/A   | N/A                    | Clear Space to XWalk (in)   | N/A  |
| N/A                                     | Any Obstructions?     | N/A   | N/A                    | Storm Grate/Utility Hazard? | N/A  |
|                                         | Obstruction Type      |       |                        | Storm Grate/Utility Type    |      |
|                                         |                       | N/A   |                        |                             | N/A  |
|                                         |                       |       | Yes                    | Surface Condition? (G/P)    | Good |
| II 7 Fr                                 |                       |       |                        |                             |      |