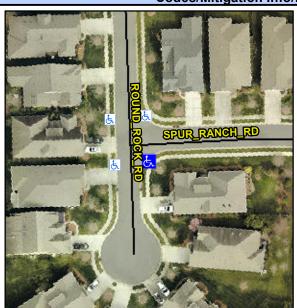

## Access Compliance Report Public Rights-of-Way (Curb Ramps)

Intersection ID: 47902 Main Street: SPUR\_RANCH\_RD Cross Street: ROUND\_ROCK\_RD Location: SE

ADA ID: A2B480590D66 Ramp Type: PerpDiag Initial Pass/Fail: Fail Overall Compliance: No Severity Score: 8.75

## Field Measurements/Component Compliance

Street 1 Name
Stop Condition-Street 2
Street 2 Name
Stop Condition-Street 1

SPUR RANCH RD StopSign ROUND ROCK RD None Possible Solutions:

Remove & Replace Curb Ramp With
Two New Directional Ramps or
Equivalent.