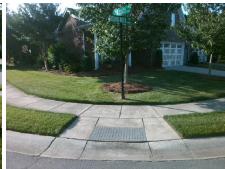

## Field Measurements/Component Compliance

Street 1 Name
Stop Condition-Street 2
Street 2 Name
Stop Condition-Street 1

SPUR RANCH RD StopSign ROUND ROCK RD None Possible Solutions:

Remove & Replace Curb Ramp With
Two New Directional Ramps or
Equivalent.

Surveyor Notes:
N/A

PROW/ADA:
Not Found, R304.5.1

Total Cost: \$ 3200.00

| Compliance Description |                       | Data  | Comp | oliance Description         | Data  |
|------------------------|-----------------------|-------|------|-----------------------------|-------|
| N/A                    | Ramp Length (in)      | 46.0  | Yes  | Ramp Slope (%)              | 6.0   |
| No                     | Ramp Width (in)       | 46.0  | Yes  | Ramp XSlope (%)             | 1.4   |
| N/A                    | Flare Type LT         | N/A   | N/A  | Flare Type RT               | N/A   |
| N/A                    | Flare Slope LT (%)    | N/A   | N/A  | Flare Slope RT (%)          | N/A   |
| N/A                    | Flare Traversable LT? | N/A   | N/A  | Flare Traversable RT?       | N/A   |
| N/A                    | Landing Length (in)   | N/A   | N/A  | DWS Provided?               | N/A   |
| N/A                    | Landing Width (in)    | N/A   | N/A  | DWS Contrast?               | N/A   |
| N/A                    | Landing Slope (%)     | N/A   | N/A  | DWS Length (in)             | N/A   |
| N/A                    | Landing X Slope (%)   | N/A   | N/A  | DWS Full Width?             | N/A   |
| N/A                    | Landing Curb? (Y/N)   | N/A   | N/A  | DWS Offset (in)             | N/A   |
| N/A                    | Shared Landing?       | N/A   |      |                             |       |
| N/A                    | Gutter Ponding?       | N/A   | N/A  | Gutter Slope (%)            | N/A   |
| N/A                    | Gutter Lip Ht (in)    | N/A   | N/A  | Gutter X Slope (%)          | N/A   |
| N/A                    | Painted X Walk1?      | No    | N/A  | Painted X Walk2?            | No    |
|                        | X Walk 1 Direction    | To NE |      | X Walk 2 Direction          | To NW |
| N/A                    | X Walk 1 Width (in)   | N/A   | N/A  | X Walk 2 Width (in)         | N/A   |
|                        | X Walk 1 Slope (%)    | 0.7   |      | X Walk 2 Slope (%)          | 1.2   |
|                        | X Walk 1 X Slope (%)  | 0.8   |      | X Walk 2 X Slope (%)        | 0.4   |
| N/A                    | Ramp inside XWalk1?   | N/A   | N/A  | Ramp inside XWalk2?         | N/A   |
|                        | Road Slope (%)        | 0.3   | N/A  | Clear Space?                | N/A   |
|                        | Road X Slope (%)      | 1.2   | N/A  | Clear Space to XWalk (in)   | N/A   |
| N/A                    | Any Obstructions?     | N/A   | N/A  | Storm Grate/Utility Hazard? | N/A   |
|                        | Obstruction Type      |       | l    | Storm Grate/Utility Type    |       |
|                        |                       | N/A   |      |                             | N/A   |
|                        |                       |       | I    |                             |       |