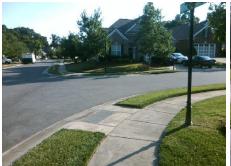

## Field Measurements/Component Compliance

Street 1 Name
Stop Condition-Street 2
Street 2 Name
Stop Condition-Street 1

SPUR RANCH RD StopSign ROUND ROCK RD None Possible Solutions:

Remove & Replace Curb Ramp With
Two New Directional Ramps or
Equivalent.

Surveyor Notes:
N/A

PROW/ADA:
Not Found, R304.5.1

Total Cost: \$ 3200.00

| Compliance Description |                       | Data  | Comp | oliance Description         | Data  |
|------------------------|-----------------------|-------|------|-----------------------------|-------|
| N/A                    | Ramp Length (in)      | 46.0  | Yes  | Ramp Slope (%)              | 6.0   |
| No                     | Ramp Width (in)       | 46.0  | Yes  | Ramp XSlope (%)             | 1.4   |
| N/A                    | Flare Type LT         | N/A   | N/A  | Flare Type RT               | N/A   |
| N/A                    | Flare Slope LT (%)    | N/A   | N/A  | Flare Slope RT (%)          | N/A   |
| N/A                    | Flare Traversable LT? | N/A   | N/A  | Flare Traversable RT?       | N/A   |
| N/A                    | Landing Length (in)   | N/A   | N/A  | DWS Provided?               | N/A   |
| N/A                    | Landing Width (in)    | N/A   | N/A  | DWS Contrast?               | N/A   |
| N/A                    | Landing Slope (%)     | N/A   | N/A  | DWS Length (in)             | N/A   |
| N/A                    | Landing X Slope (%)   | N/A   | N/A  | DWS Full Width?             | N/A   |
| N/A                    | Landing Curb? (Y/N)   | N/A   | N/A  | DWS Offset (in)             | N/A   |
| N/A                    | Shared Landing?       | N/A   |      |                             |       |
| N/A                    | Gutter Ponding?       | N/A   | N/A  | Gutter Slope (%)            | N/A   |
| N/A                    | Gutter Lip Ht (in)    | N/A   | N/A  | Gutter X Slope (%)          | N/A   |
| N/A                    | Painted X Walk1?      | No    | N/A  | Painted X Walk2?            | No    |
|                        | X Walk 1 Direction    | To NE |      | X Walk 2 Direction          | To NW |
| N/A                    | X Walk 1 Width (in)   | N/A   | N/A  | X Walk 2 Width (in)         | N/A   |
|                        | X Walk 1 Slope (%)    | 0.7   |      | X Walk 2 Slope (%)          | 1.2   |
|                        | X Walk 1 X Slope (%)  | 0.8   |      | X Walk 2 X Slope (%)        | 0.4   |
| N/A                    | Ramp inside XWalk1?   | N/A   | N/A  | Ramp inside XWalk2?         | N/A   |
|                        | Road Slope (%)        | 0.3   | N/A  | Clear Space?                | N/A   |
|                        | Road X Slope (%)      | 1.2   | N/A  | Clear Space to XWalk (in)   | N/A   |
| N/A                    | Any Obstructions?     | N/A   | N/A  | Storm Grate/Utility Hazard? | N/A   |
|                        | Obstruction Type      |       | l    | Storm Grate/Utility Type    |       |
|                        |                       | N/A   |      |                             | N/A   |
|                        |                       |       | I    |                             |       |