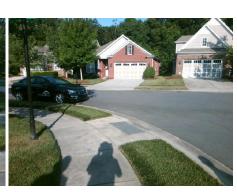

## Field Measurements/Component Compliance

Street 1 Name
Stop Condition-Street 2
Street 2 Name
Stop Condition-Street 1

SPUR RANCH RD StopSign ROUND ROCK RD None Possible Solutions:

Remove & Replace Curb Ramp With
Two New Directional Ramps or
Equivalent.

Surveyor Notes:
N/A

PROW/ADA:
Not Found, R304.5.1

Total Cost: \$ 3200.00

| Compliance Description |                       | Data  | Comp | oliance Description         | Data  |
|------------------------|-----------------------|-------|------|-----------------------------|-------|
| N/A                    | Ramp Length (in)      | 46.0  | Yes  | Ramp Slope (%)              | 6.0   |
| No                     | Ramp Width (in)       | 46.0  | Yes  | Ramp XSlope (%)             | 1.4   |
| N/A                    | Flare Type LT         | N/A   | N/A  | Flare Type RT               | N/A   |
| N/A                    | Flare Slope LT (%)    | N/A   | N/A  | Flare Slope RT (%)          | N/A   |
| N/A                    | Flare Traversable LT? | N/A   | N/A  | Flare Traversable RT?       | N/A   |
| N/A                    | Landing Length (in)   | N/A   | N/A  | DWS Provided?               | N/A   |
| N/A                    | Landing Width (in)    | N/A   | N/A  | DWS Contrast?               | N/A   |
| N/A                    | Landing Slope (%)     | N/A   | N/A  | DWS Length (in)             | N/A   |
| N/A                    | Landing X Slope (%)   | N/A   | N/A  | DWS Full Width?             | N/A   |
| N/A                    | Landing Curb? (Y/N)   | N/A   | N/A  | DWS Offset (in)             | N/A   |
| N/A                    | Shared Landing?       | N/A   |      |                             |       |
| N/A                    | Gutter Ponding?       | N/A   | N/A  | Gutter Slope (%)            | N/A   |
| N/A                    | Gutter Lip Ht (in)    | N/A   | N/A  | Gutter X Slope (%)          | N/A   |
| N/A                    | Painted X Walk1?      | No    | N/A  | Painted X Walk2?            | No    |
|                        | X Walk 1 Direction    | To NE |      | X Walk 2 Direction          | To NW |
| N/A                    | X Walk 1 Width (in)   | N/A   | N/A  | X Walk 2 Width (in)         | N/A   |
|                        | X Walk 1 Slope (%)    | 0.7   |      | X Walk 2 Slope (%)          | 1.2   |
|                        | X Walk 1 X Slope (%)  | 0.8   |      | X Walk 2 X Slope (%)        | 0.4   |
| N/A                    | Ramp inside XWalk1?   | N/A   | N/A  | Ramp inside XWalk2?         | N/A   |
|                        | Road Slope (%)        | 0.3   | N/A  | Clear Space?                | N/A   |
|                        | Road X Slope (%)      | 1.2   | N/A  | Clear Space to XWalk (in)   | N/A   |
| N/A                    | Any Obstructions?     | N/A   | N/A  | Storm Grate/Utility Hazard? | N/A   |
|                        | Obstruction Type      |       | l    | Storm Grate/Utility Type    |       |
|                        |                       | N/A   |      |                             | N/A   |
|                        |                       |       | I    |                             |       |