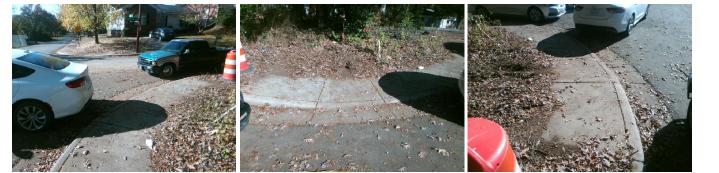

## Access Compliance Report Public Rights-of-Way (Curb Ramps)

Yes

Surface Condition? (G/P)

Good

| Intersection ID: 9836                                                                                           | Main Street: ANDRILL_TR               |                           |            | Cross Street: WASHINGTON_AV              |                       |       | Location: N                   |                             |      |
|-----------------------------------------------------------------------------------------------------------------|---------------------------------------|---------------------------|------------|------------------------------------------|-----------------------|-------|-------------------------------|-----------------------------|------|
| ADA ID: A2BD5557C76F                                                                                            | Ramp Type: Perp                       |                           |            | Initial Pass/Fail: Fail Overall Complian |                       |       | nce: No Severity Score: 21.25 |                             |      |
| Codes/Mitigation Info/Possible Solution                                                                         |                                       |                           |            | Field Measurements/Component Compliance  |                       |       |                               |                             |      |
| Possible Solutions:                                                                                             |                                       |                           |            |                                          |                       |       |                               | liance Description          | Data |
|                                                                                                                 | 1 1 1 1 1 1 1 1 1 1 1 1 1 1 1 1 1 1 1 | Remove & Replace Entire   | Ramp.      | N/A                                      | Ramp Length (in)      | 74.0  | No                            | Ramp Slope (%)              | 8.8  |
|                                                                                                                 |                                       |                           |            | No                                       | Ramp Width (in)       | 42.5  | Yes                           | Ramp XSlope (%)             | 1.9  |
| ALLEN ALLEN                                                                                                     | & / A                                 | 8                         |            | N/A                                      | Flare Type LT         | N/A   | N/A                           | Flare Type RT               | N/A  |
|                                                                                                                 | LAD / 6.                              |                           |            | N/A                                      | Flare Slope LT (%)    | N/A   | N/A                           | Flare Slope RT (%)          | N/A  |
| A CONTRACTOR                                                                                                    | T                                     |                           |            | N/A                                      | Flare Traversable LT? | N/A   | N/A                           | Flare Traversable RT?       | N/A  |
| the second second second                                                                                        | to in                                 |                           |            | N/A                                      | Landing Length (in)   | N/A   | N/A                           | DWS Provided?               | N/A  |
| - Wagnes St                                                                                                     | 5- <u>5</u> -                         | Surveyor Notes:           |            | N/A                                      | Landing Width (in)    | N/A   | N/A                           | DWS Contrast?               | N/A  |
| AND AV &                                                                                                        | vy                                    | N/A                       |            | N/A                                      | Landing Slope (%)     | N/A   | N/A                           | DWS Length (in)             | N/A  |
| A LAND A LAND                                                                                                   | 2                                     |                           |            | N/A                                      | Landing X Slope (%)   | N/A   | N/A                           | DWS Full Width?             | N/A  |
| the second                                                                                                      | Con Or                                |                           |            | N/A                                      | Landing Curb? (Y/N)   | N/A   | N/A                           | DWS Offset (in)             | N/A  |
|                                                                                                                 | The second                            |                           |            | N/A                                      | Shared Landing?       | N/A   |                               |                             |      |
|                                                                                                                 |                                       | PROW/ADA:                 |            | N/A                                      | Gutter Ponding?       | N/A   | N/A                           | Gutter Slope (%)            | N/A  |
|                                                                                                                 |                                       | Not Found, R304.5.1, R304 | 4.2.2      | N/A                                      | Gutter Lip Ht (in)    | N/A   | N/A                           | Gutter X Slope (%)          | N/A  |
| and the second second                                                                                           |                                       |                           |            | N/A                                      | Painted X Walk1?      | No    | N/A                           | Painted X Walk2?            | N/A  |
|                                                                                                                 |                                       |                           |            |                                          | X Walk 1 Direction    | To SW |                               | X Walk 2 Direction          | N/A  |
| The second se |                                       |                           |            | N/A                                      | X Walk 1 Width (in)   | N/A   | N/A                           | X Walk 2 Width (in)         | N/A  |
| Street 1 Name                                                                                                   | WASHINGTON AV                         | -                         |            |                                          | X Walk 1 Slope (%)    | 2.5   |                               | X Walk 2 Slope (%)          | N/A  |
| Stop Condition-Street 2                                                                                         | StopSign                              |                           |            |                                          | X Walk 1 X Slope (%)  | 0.5   |                               | X Walk 2 X Slope (%)        | N/A  |
| Street 2 Name                                                                                                   | N/A                                   |                           |            | N/A                                      | Ramp inside XWalk1?   | N/A   | N/A                           | Ramp inside XWalk2?         | N/A  |
| Stop Condition-Street 1                                                                                         | N/A                                   |                           |            |                                          | Road Slope (%)        | N/A   | N/A                           | Clear Space?                | N/A  |
|                                                                                                                 |                                       |                           |            |                                          | Road X Slope (%)      | N/A   | N/A                           | Clear Space to XWalk (in)   | N/A  |
|                                                                                                                 |                                       |                           |            | N/A                                      | Any Obstructions?     | N/A   | N/A                           | Storm Grate/Utility Hazard? | N/A  |
|                                                                                                                 |                                       | Total Cost:               | \$ 1850.00 |                                          | Obstruction Type      |       |                               | Storm Grate/Utility Type    |      |
|                                                                                                                 |                                       |                           |            |                                          |                       | N/A   |                               |                             | N/A  |