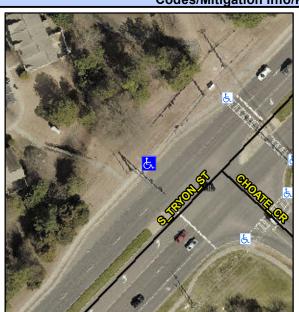

## Access Compliance Report Public Rights-of-Way (Curb Ramps)

Intersection ID: 23951 Main Street: S\_TRYON\_ST Cross Street: CHOATE\_CR Location: NW

ADA ID: A2C5A7B8BCBE Ramp Type: Perp Initial Pass/Fail: Fail Overall Compliance: No Severity Score: 12.5

## Field Measurements/Component Compliance

| Street 1 Name           | S TRYON ST |
|-------------------------|------------|
| Stop Condition-Street 2 | Signal     |
| Street 2 Name           | N/A        |
| Stop Condition-Street 1 | N/A        |